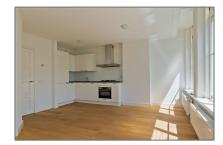

#### **Features**

✓ Heating System✓ Kitchen✓ Condition:Semi Furnished

### **Appliances**

✓ Refrigerator
✓ Oven
✓ Dishwasher
✓ Freezer
✓ Extractor hood