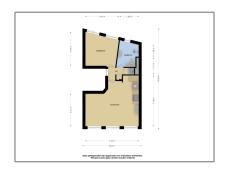

# RENTED

 $41\ m^2$  - Nieuwe Keizersgracht 65-II, Amsterdam, Noord-Holland Nederland

#### **Basic Details**

Property Type: **Apartment** Listing Type: **For Rent** Monument: Yes Price: €1.575 Per Month **Excluding** Rental price: Available from: **Direct Canal** View: Bedrooms: 1 Bathrooms: 1 Size: 41 m<sup>2</sup> Year Built: -1906 Double glass: Yes

#### Address Map

Country:

| ŭ             |                      |  |
|---------------|----------------------|--|
| State:        | <b>Noord-Holland</b> |  |
| City:         | Amsterdam            |  |
| Street:       | Nieuwe               |  |
|               | Keizersgracht 65-II  |  |
| Postal Code:  | 1018VD               |  |
| Floor Number: | 2                    |  |
| Longitude:    | E4° 54' 10.8"        |  |
| Latitude:     | N52° 21' 50.8"       |  |
|               |                      |  |