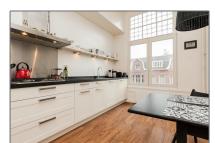

### Features

√ Heating System

√ Kitchen:

Fully Equipped

√ Condition:

Fully Furnished

### **Appliances**

√ Refrigerator

 $\sqrt{}$ 

Microwave

 $\mathbf{E}$ 