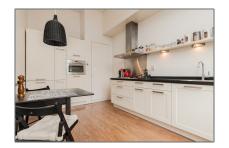

### Features

√ Heating System

√ Kitchen:

Fully Equipped

√ Condition:

Fully Furnished

### **Appliances**

√ Refrigerator

 $\sqrt{}$ 

Microwave

 $\mathbf{E}$ 

#### Address Map

Country:

NL

| √<br>√ | Stove Dishwasher Freezer | √<br>√ | Washing Machine Dryer Extractor hood | State:<br>City: | Noord-Holland Amsterdam |
|--------|--------------------------|--------|--------------------------------------|-----------------|-------------------------|
| V      | rieezei                  | √      | Extractor mood                       | Street:         | De Lairessestraat       |
|        |                          |        |                                      | Street Number:  | 44-II                   |
|        |                          |        |                                      | Postal Code:    | 1071 PB                 |
|        |                          |        |                                      | Floor Number:   | 2                       |
|        |                          |        |                                      | Longitude:      | E4° 52' 31.2"           |
|        |                          |        |                                      | Latitude:       | N52° 21' 16.4''         |