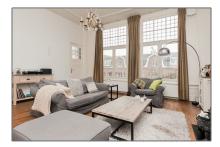

# Rented

 $100\ m^2$  - De Lairessestraat 44-II, Amsterdam, Noord-Holland Nederland

#### **Basic Details**

Property Type: Apartment

Listing Type: For Rent

Price: **€2.650 Per Month** 

Rental price: excluding

Available from: **01-09-2023** 

View: Street

Bedrooms: 2

Bathrooms: 1

Size: **100 m**<sup>2</sup>

Year Built: 1915

Double glass: Partially

Energielabel / index:

### Features

√ Heating System

√ Kitchen:

Fully Equipped

√ Condition:

Fully Furnished