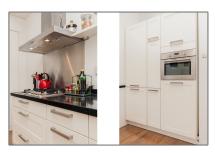

### Features

√ Heating System

√ Kitchen:

Fully Equipped

√ Condition:

Fully Furnished

### **Appliances**

√ Refrigerator

 $\sqrt{}$ 

Microwave

 $\mathbf{E}$ 