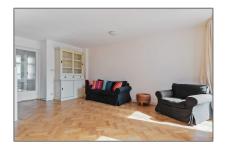

# RENTED

57 m² - Jan Pieter Heijestraat 166-I 1054 ML, Amsterdam, Noord-Holland Netherlands

### **Basic Details**

| Property Type:  | Apartment         |  |
|-----------------|-------------------|--|
| Listing Type:   | For Rent          |  |
| Price:          | €1.750 Per Month  |  |
| Available from: | 1-09-2019         |  |
| View:           | Street            |  |
| Bedrooms:       | 1                 |  |
| Bathrooms:      | 1                 |  |
| Size:           | 57 m <sup>2</sup> |  |
| Double glass:   | Yes               |  |