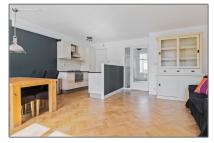

# RENTED

57 m² - Jan Pieter Heijestraat 166-I 1054 ML, Amsterdam, Noord-Holland Netherlands

### **Basic Details**

| Property Type:  | Apartment         |  |
|-----------------|-------------------|--|
| Listing Type:   | For Rent          |  |
| Price:          | €1.750 Per Month  |  |
| Available from: | 1-09-2019         |  |
| View:           | Street            |  |
| Bedrooms:       | 1                 |  |
| Bathrooms:      | 1                 |  |
| Size:           | 57 m <sup>2</sup> |  |
| Double glass:   | Yes               |  |