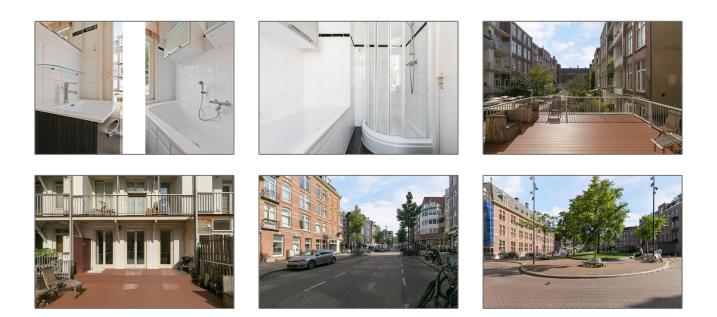

# RENTED

57 m² - Jan Pieter Heijestraat 166-I 1054 ML, Amsterdam, Noord-Holland Netherlands





























### **Basic Details**

| Property Type:  | Apartment         |  |
|-----------------|-------------------|--|
| Listing Type:   | For Rent          |  |
| Price:          | €1.750 Per Month  |  |
| Available from: | 1-09-2019         |  |
| View:           | Street            |  |
| Bedrooms:       | 1                 |  |
| Bathrooms:      | 1                 |  |
| Size:           | 57 m <sup>2</sup> |  |
| Double glass:   | Yes               |  |

#### Features



## Appliances



# Address Map

| Country:NLState:Noord-HollandCity:AmsterdamZipcode:1054 MLStreet:Jan Pieter<br>Heijestraat 166-IPostal Code:1054 MLFloor Number:1Longitude:E4° 51' 53.3''Latitude:N52° 21' 40.2'' |               |                 |  |
|---------------------------------------------------------------------------