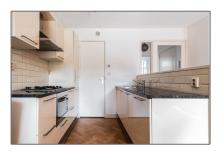

# RENTED

57 m² - Jan Pieter Heijestraat 166-I 1054 ML, Amsterdam, Noord-Holland Netherlands

### **Basic Details**

| Property Type:  | Apartment         |  |
|-----------------|-------------------|--|
| Listing Type:   | For Rent          |  |
| Price:          | €1.750 Per Month  |  |
| Available from: | 1-09-2019         |  |
| View:           | Street            |  |
| Bedrooms:       | 1                 |  |
| Bathrooms:      | 1                 |  |
| Size:           | 57 m <sup>2</sup> |  |
| Double glass:   | Yes               |  |

## Appliances