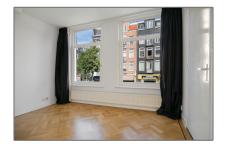

# RENTED

57 m² - Jan Pieter Heijestraat 166-I 1054 ML, Amsterdam, Noord-Holland Netherlands

### **Basic Details**

| Property Type:  | Apartment         |  |
|-----------------|-------------------|--|
| Listing Type:   | For Rent          |  |
| Price:          | €1.750 Per Month  |  |
| Available from: | 1-09-2019         |  |
| View:           | Street            |  |
| Bedrooms:       | 1                 |  |
| Bathrooms:      | 1                 |  |
| Size:           | 57 m <sup>2</sup> |  |
| Double glass:   | Yes               |  |