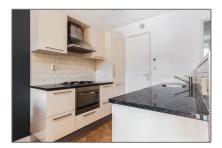

# RENTED

57 m² - Jan Pieter Heijestraat 166-I 1054 ML, Amsterdam, Noord-Holland Netherlands





























### **Basic Details**

| Property Type:  | Apartment         |  |
|-----------------|-------------------|--|
| Listing Type:   | For Rent          |  |
| Price:          | €1.750 Per Month  |  |
| Available from: | 1-09-2019         |  |
| View:           | Street            |  |
| Bedrooms:       | 1                 |  |
| Bathrooms:      | 1                 |  |
| Size:           | 57 m <sup>2</sup> |  |
| Double glass:   | Yes               |  |

#### Features



## Appliances



# Address Map

| Country:NLState:Noord-HollandCity:AmsterdamZipcode:1054 MLStreet:Jan Pieter<br>Heijestraat 166-IPostal Code:1054 MLFloor Number:1Longitude:E4° 51' 53.3''Latitude:N52° 21' 40.2'' |               |                 |  |
|-------------------------------------------------------------