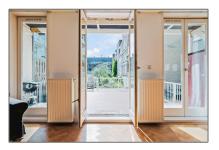

# RENTED

57 m² - Jan Pieter Heijestraat 166-I 1054 ML, Amsterdam, Noord-Holland Netherlands





























### **Basic Details**

| Property Type:  | Apartment         |  |
|-----------------|-------------------|--|
| Listing Type:   | For Rent          |  |
| Price:          | €1.750 Per Month  |  |
| Available from: | 1-09-2019         |  |
| View:           | Street            |  |
| Bedrooms:       | 1                 |  |
| Bathrooms:      | 1                 |  |
| Size:           | 57 m <sup>2</sup> |  |
| Double glass:   | Yes               |  |

#### Features



## Appliances



# Address Map

| Country:NLState:Noord-HollandCity:AmsterdamZipcode:1054 MLStreet:Jan Pieter<br>Heijestraat 166-IPostal Code:1054 MLFloor Number:1Longitude:E4° 51' 53.3''Latitude:N52° 21' 40.2'' |               |                 |  |
|-----------------------------------------------------------------