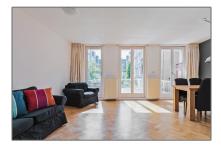

# RENTED

57 m² - Jan Pieter Heijestraat 166-I 1054 ML, Amsterdam, Noord-Holland Netherlands

### **Basic Details**

| Property Type:  | Apartment         |  |
|-----------------|-------------------|--|
| Listing Type:   | For Rent          |  |
| Price:          | €1.750 Per Month  |  |
| Available from: | 1-09-2019         |  |
| View:           | Street            |  |
| Bedrooms:       | 1                 |  |
| Bathrooms:      | 1                 |  |
| Size:           | 57 m <sup>2</sup> |  |
| Double glass:   | Yes               |  |