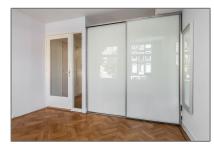

# RENTED

57 m² - Jan Pieter Heijestraat 166-I 1054 ML, Amsterdam, Noord-Holland Netherlands

### **Basic Details**

| Property Type:  | Apartment         |  |
|-----------------|-------------------|--|
| Listing Type:   | For Rent          |  |
| Price:          | €1.750 Per Month  |  |
| Available from: | 1-09-2019         |  |
| View:           | Street            |  |
| Bedrooms:       | 1                 |  |
| Bathrooms:      | 1                 |  |
| Size:           | 57 m <sup>2</sup> |  |
| Double glass:   | Yes               |  |