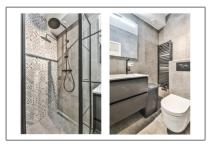

#### Features

| <br>Heating System | <br>Balcony     |
|--------------------|-----------------|
| <br>Kitchen        |                 |
| <br>Condition:     | Fully Furnished |

| Rental price:   | excluding         |  |
|-----------------|-------------------|--|
| Available from: | 3 november 2021   |  |
| View:           | Street            |  |
| Bedrooms:       | 1                 |  |
| Bathrooms:      | 1                 |  |
| Size:           | 49 m <sup>2</sup> |  |
| Year Built:     | -1906             |  |
| Double glass:   | No                |  |