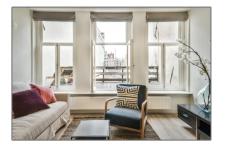

#### Features

| <br>Heating System | <br>Balcony     |
|--------------------|-----------------|
| <br>Kitchen        |                 |
| <br>Condition:     | Fully Furnished |

| Rental price:   | excluding         |  |
|-----------------|-------------------|--|
| Available from: | 3 november 2021   |  |
| View:           | Street            |  |
| Bedrooms:       | 1                 |  |
| Bathrooms:      | 1                 |  |
| Size:           | 49 m <sup>2</sup> |  |
| Year Built:     | -1906             |  |
| Double glass:   | No                |  |