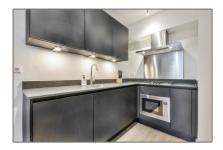

#### Features

| <br>Heating System | <br>Balcony     |
|--------------------|-----------------|
| <br>Kitchen        |                 |
| <br>Condition:     | Fully Furnished |

| Rental price:   | excluding         |  |
|-----------------|-------------------|--|
| Available from: | 3 november 2021   |  |
| View:           | Street            |  |
| Bedrooms:       | 1                 |  |
| Bathrooms:      | 1                 |  |
| Size:           | 49 m <sup>2</sup> |  |
| Year Built:     | -1906             |  |
| Double glass:   | No                |  |

### Appliances

|              | Refrigerator   | <br>Microwave |
|--------------|----------------|---------------|
| $\checkmark$ | Stove          | <br>Oven      |
|              | Dishwasher     | <br>Freezer   |
| $\checkmark$ | Extractor hood |               |