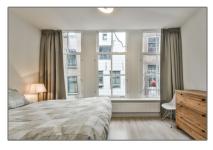

#### Features

| <br>Heating System | <br>Balcony     |
|--------------------|-----------------|
| <br>Kitchen        |                 |
| <br>Condition:     | Fully Furnished |

| Rental price:   | excluding         |  |
|-----------------|-------------------|--|
| Available from: | 3 november 2021   |  |
| View:           | Street            |  |
| Bedrooms:       | 1                 |  |
| Bathrooms:      | 1                 |  |
| Size:           | 49 m <sup>2</sup> |  |
| Year Built:     | -1906             |  |
| Double glass:   | No                |  |