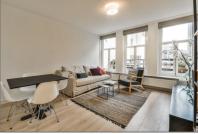

# RENTED

 $49\ m^2$  - Warmoesstraat 36-I 1012 JE, Amsterdam, Noord-Holland Netherlands

#### Basic Details

| Property Type: | Apartment        |
|----------------|------------------|
| Listing Type:  | For Rent         |
| Price:         | €1.695 Per Month |

#### Features

| <br>Heating System | <br>Balcony     |
|--------------------|-----------------|
| <br>Kitchen        |                 |
| <br>Condition:     | Fully Furnished |

| Rental price:   | excluding         |  |
|-----------------|-------------------|--|
| Available from: | 3 november 2021   |  |
| View:           | Street            |  |
| Bedrooms:       | 1                 |  |
| Bathrooms:      | 1                 |  |
| Size:           | 49 m <sup>2</sup> |  |
| Year Built:     | -1906             |  |
| Double glass:   | No                |  |