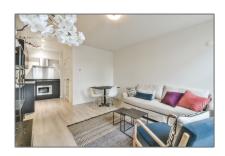

# RENTED

 $49\ m^2$  - Warmoesstraat 36-I 1012 JE, Amsterdam, Noord-Holland Netherlands

#### Basic Details

| Property Type: | Apartment        |
|----------------|------------------|
| Listing Type:  | For Rent         |
| Price:         | €1.695 Per Month |

#### Features

| <br>Heating System | <br>Balcony     |
|--------------------|-----------------|
| <br>Kitchen        |                 |
| <br>Condition:     | Fully Furnished |

| Rental price:   | excluding         |  |
|-----------------|-------------------|--|
| Available from: | 3 november 2021   |  |
| View:           | Street            |  |
| Bedrooms:       | 1                 |  |
| Bathrooms:      | 1                 |  |
| Size:           | 49 m <sup>2</sup> |  |
| Year Built:     | -1906             |  |
| Double glass:   | No                |  |