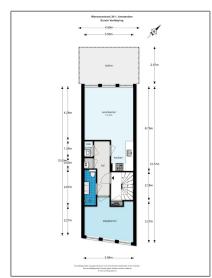

#### Features

| <br>Heating System | <br>Balcony     |
|--------------------|-----------------|
| <br>Kitchen        |                 |
| <br>Condition:     | Fully Furnished |

| Rental price:   | excluding         |  |
|-----------------|-------------------|--|
| Available from: | 3 november 2021   |  |
| View:           | Street            |  |
| Bedrooms:       | 1                 |  |
| Bathrooms:      | 1                 |  |
| Size:           | 49 m <sup>2</sup> |  |
| Year Built:     | -1906             |  |
| Double glass:   | No                |  |