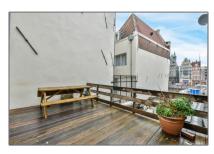

#### Features

| <br>Heating System | <br>Balcony     |
|--------------------|-----------------|
| <br>Kitchen        |                 |
| <br>Condition:     | Fully Furnished |

| Rental price:   | excluding         |  |
|-----------------|-------------------|--|
| Available from: | 3 november 2021   |  |
| View:           | Street            |  |
| Bedrooms:       | 1                 |  |
| Bathrooms:      | 1                 |  |
| Size:           | 49 m <sup>2</sup> |  |
| Year Built:     | -1906             |  |
| Double glass:   | No                |  |