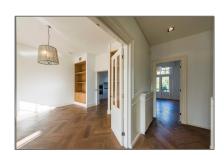

# Apartment for rent

 $302 \ m^2$  - Koningslaan 26 A, Amsterdam Noord-Holland Netherlands

### Features

| $\sqrt{}$ | Heating System | √ Cooling System |
|-----------|----------------|------------------|
| $\sqrt{}$ | Elevator       | √ Balcony        |
| $\sqrt{}$ | View           | √ Kitchen        |
| $\sqrt{}$ | Fireplace      |                  |
| $\sqrt{}$ | Security:      | Alarm            |
| $\sqrt{}$ | High Ceiling   |                  |
| $\sqrt{}$ | Condition:     | Semi Furnished   |
|           |                |                  |