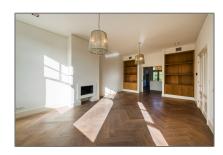

# Apartment for rent

 $302 \ m^2$  - Koningslaan 26 A, Amsterdam Noord-Holland Netherlands

### Features

| $\sqrt{}$ | Heating System | √ Cooling System |
|-----------|----------------|------------------|
| $\sqrt{}$ | Elevator       | √ Balcony        |
| $\sqrt{}$ | View           | √ Kitchen        |
| $\sqrt{}$ | Fireplace      |                  |
| $\sqrt{}$ | Security:      | Alarm            |
| $\sqrt{}$ | High Ceiling   |                  |
| $\sqrt{}$ | Condition:     | Semi Furnished   |
|           |                |                  |