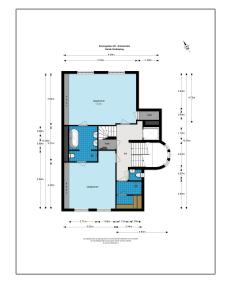

# Apartment for rent

 $302 \ m^2$  - Koningslaan 26 A, Amsterdam Noord-Holland Netherlands

### Basic Details

| Property Type:  | Apartment          |  |
|-----------------|--------------------|--|
| Listing Type:   | For Rent           |  |
| Price:          | €9.850 Per Month   |  |
| Rental price:   | Excluding          |  |
| Available from: | Direct             |  |
| View:           | Street             |  |
| Bedrooms:       | 4                  |  |
| Bathrooms:      | 4                  |  |
| Size:           | 302 m <sup>2</sup> |  |
| Year Built:     | -1906              |  |
| Double glass:   | Yes                |  |