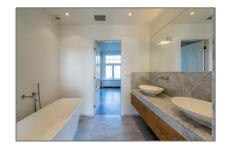

# Apartment for rent

 $302 \ m^2$  - Koningslaan 26 A, Amsterdam Noord-Holland Netherlands

### Basic Details

| Property Type:  | Apartment          |  |
|-----------------|--------------------|--|
| Listing Type:   | For Rent           |  |
| Price:          | €9.850 Per Month   |  |
| Rental price:   | Excluding          |  |
| Available from: | Direct             |  |
| View:           | Street             |  |
| Bedrooms:       | 4                  |  |
| Bathrooms:      | 4                  |  |
| Size:           | 302 m <sup>2</sup> |  |
| Year Built:     | -1906              |  |
| Double glass:   | Yes                |  |