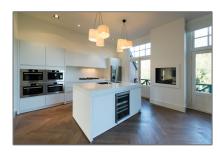

# Apartment for rent

 $302 \ m^2$  - Koningslaan 26 A, Amsterdam Noord-Holland Netherlands

### Features

| $\sqrt{}$ | Heating System | √ Cooling System |
|-----------|----------------|------------------|
| $\sqrt{}$ | Elevator       | √ Balcony        |
| $\sqrt{}$ | View           | √ Kitchen        |
| $\sqrt{}$ | Fireplace      |                  |
| $\sqrt{}$ | Security:      | Alarm            |
| $\sqrt{}$ | High Ceiling   |                  |
| $\sqrt{}$ | Condition:     | Semi Furnished   |
|           |                |                  |

## Appliances

| $\sqrt{}$ | Refrigerator   | $\sqrt{}$ | Microwave |
|-----------|----------------|-----------|-----------|
| $\sqrt{}$ | Stove          | $\sqrt{}$ | Oven      |
| $\sqrt{}$ | Dishwasher     | $\sqrt{}$ | Freezer   |
| $\sqrt{}$ | Extractor hood |           |           |