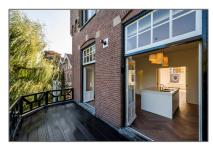

# Apartment for rent

 $302 \ m^2$  - Koningslaan 26 A, Amsterdam Noord-Holland Netherlands

### Features

| $\sqrt{}$ | Heating System | √ Cooling System |
|-----------|----------------|------------------|
| $\sqrt{}$ | Elevator       | √ Balcony        |
| $\sqrt{}$ | View           | √ Kitchen        |
| $\sqrt{}$ | Fireplace      |                  |
| $\sqrt{}$ | Security:      | Alarm            |
| $\sqrt{}$ | High Ceiling   |                  |
| $\sqrt{}$ | Condition:     | Semi Furnished   |
|           |                |                  |

## Appliances

| $\sqrt{}$ | Refrigerator   | $\sqrt{}$ | Microwave |
|-----------|----------------|-----------|-----------|
| $\sqrt{}$ | Stove          | $\sqrt{}$ | Oven      |
| $\sqrt{}$ | Dishwasher     | $\sqrt{}$ | Freezer   |
| $\sqrt{}$ | Extractor hood |           |           |