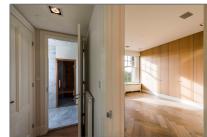

# Apartment for rent

 $302 \ m^2$  - Koningslaan 26 A, Amsterdam Noord-Holland Netherlands

### Features

| $\sqrt{}$ | Heating System | √ Cooling System |
|-----------|----------------|------------------|
| $\sqrt{}$ | Elevator       | √ Balcony        |
| $\sqrt{}$ | View           | √ Kitchen        |
| $\sqrt{}$ | Fireplace      |                  |
| $\sqrt{}$ | Security:      | Alarm            |
| $\sqrt{}$ | High Ceiling   |                  |
| $\sqrt{}$ | Condition:     | Semi Furnished   |
|           |                |                  |