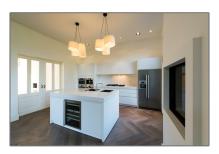

# Apartment for rent

 $302 \ m^2$  - Koningslaan 26 A, Amsterdam Noord-Holland Netherlands

### Features

| $\sqrt{}$ | Heating System | √ Cooling System |
|-----------|----------------|------------------|
| $\sqrt{}$ | Elevator       | √ Balcony        |
| $\sqrt{}$ | View           | √ Kitchen        |
| $\sqrt{}$ | Fireplace      |                  |
| $\sqrt{}$ | Security:      | Alarm            |
| $\sqrt{}$ | High Ceiling   |                  |
| $\sqrt{}$ | Condition:     | Semi Furnished   |
|           |                |                  |

## Appliances

| $\sqrt{}$ | Refrigerator   | $\sqrt{}$ | Microwave |
|-----------|----------------|-----------|-----------|
| $\sqrt{}$ | Stove          | $\sqrt{}$ | Oven      |
| $\sqrt{}$ | Dishwasher     | $\sqrt{}$ | Freezer   |
| $\sqrt{}$ | Extractor hood |           |           |