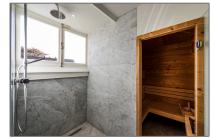

### Features

| $\sqrt{}$ | Heating System | √ Cooling System |
|-----------|----------------|------------------|
| $\sqrt{}$ | Elevator       | √ Balcony        |
| $\sqrt{}$ | View           | √ Kitchen        |
| $\sqrt{}$ | Fireplace      |                  |
| $\sqrt{}$ | Security:      | Alarm            |
| $\sqrt{}$ | High Ceiling   |                  |
| $\sqrt{}$ | Condition:     | Semi Furnished   |
|           |                |                  |

## Appliances

| $\sqrt{}$ | Refrigerator   | $\sqrt{}$ | Microwave |
|-----------|----------------|-----------|-----------|
| $\sqrt{}$ | Stove          | $\sqrt{}$ | Oven      |
| $\sqrt{}$ | Dishwasher     | $\sqrt{}$ | Freezer   |
| $\sqrt{}$ | Extractor hood |           |           |