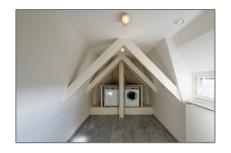

# Apartment for rent

 $302 \ m^2$  - Koningslaan 26 A, Amsterdam Noord-Holland Netherlands

### Basic Details

| Property Type:  | Apartment          |  |
|-----------------|--------------------|--|
| Listing Type:   | For Rent           |  |
| Price:          | €9.850 Per Month   |  |
| Rental price:   | Excluding          |  |
| Available from: | Direct             |  |
| View:           | Street             |  |
| Bedrooms:       | 4                  |  |
| Bathrooms:      | 4                  |  |
| Size:           | 302 m <sup>2</sup> |  |
| Year Built:     | -1906              |  |
| Double glass:   | Yes                |  |

### Features

| $\sqrt{}$ | Heating System | √ Cooling System |
|-----------|----------------|------------------|
| $\sqrt{}$ | Elevator       | √ Balcony        |
| $\sqrt{}$ | View           | √ Kitchen        |
| $\sqrt{}$ | Fireplace      |                  |
| $\sqrt{}$ | Security:      | Alarm            |
| $\sqrt{}$ | High Ceiling   |                  |
| $\sqrt{}$ | Condition:     | Semi Furnished   |
|           |                |                  |