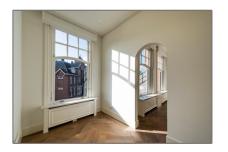

# Apartment for rent

 $302 \ m^2$  - Koningslaan 26 A, Amsterdam Noord-Holland Netherlands

### Features

| $\sqrt{}$ | Heating System | √ Cooling System |
|-----------|----------------|------------------|
| $\sqrt{}$ | Elevator       | √ Balcony        |
| $\sqrt{}$ | View           | √ Kitchen        |
| $\sqrt{}$ | Fireplace      |                  |
| $\sqrt{}$ | Security:      | Alarm            |
| $\sqrt{}$ | High Ceiling   |                  |
| $\sqrt{}$ | Condition:     | Semi Furnished   |
|           |                |                  |