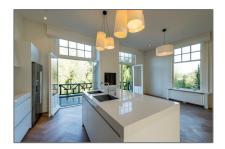

# Apartment for rent

 $302 \ m^2$  - Koningslaan 26 A, Amsterdam Noord-Holland Netherlands

### Features

| $\sqrt{}$ | Heating System | √ Cooling System |
|-----------|----------------|------------------|
| $\sqrt{}$ | Elevator       | √ Balcony        |
| $\sqrt{}$ | View           | √ Kitchen        |
| $\sqrt{}$ | Fireplace      |                  |
| $\sqrt{}$ | Security:      | Alarm            |
| $\sqrt{}$ | High Ceiling   |                  |
| $\sqrt{}$ | Condition:     | Semi Furnished   |
|           |                |                  |

## Appliances

| $\sqrt{}$ | Refrigerator   | $\sqrt{}$ | Microwave |
|-----------|----------------|-----------|-----------|
| $\sqrt{}$ | Stove          | $\sqrt{}$ | Oven      |
| $\sqrt{}$ | Dishwasher     | $\sqrt{}$ | Freezer   |
| $\sqrt{}$ | Extractor hood |           |           |