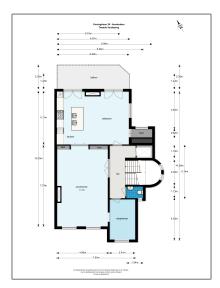

# Apartment for rent

 $302 \ m^2$  - Koningslaan 26 A, Amsterdam Noord-Holland Netherlands

### Basic Details

| Property Type:  | Apartment          |  |
|-----------------|--------------------|--|
| Listing Type:   | For Rent           |  |
| Price:          | €9.850 Per Month   |  |
| Rental price:   | Excluding          |  |
| Available from: | Direct             |  |
| View:           | Street             |  |
| Bedrooms:       | 4                  |  |
| Bathrooms:      | 4                  |  |
| Size:           | 302 m <sup>2</sup> |  |
| Year Built:     | -1906              |  |
| Double glass:   | Yes                |  |