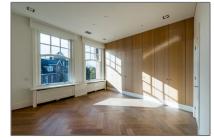

# Apartment for rent

 $302 \ m^2$  - Koningslaan 26 A, Amsterdam Noord-Holland Netherlands

### Features

| $\sqrt{}$ | Heating System | √ Cooling System |
|-----------|----------------|------------------|
| $\sqrt{}$ | Elevator       | √ Balcony        |
| $\sqrt{}$ | View           | √ Kitchen        |
| $\sqrt{}$ | Fireplace      |                  |
| $\sqrt{}$ | Security:      | Alarm            |
| $\sqrt{}$ | High Ceiling   |                  |
| $\sqrt{}$ | Condition:     | Semi Furnished   |
|           |                |                  |