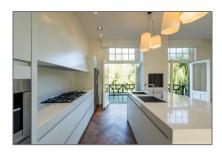

# Apartment for rent

 $302 \ m^2$  - Koningslaan 26 A, Amsterdam Noord-Holland Netherlands

### Features

| $\sqrt{}$ | Heating System | √ Cooling System |
|-----------|----------------|------------------|
| $\sqrt{}$ | Elevator       | √ Balcony        |
| $\sqrt{}$ | View           | √ Kitchen        |
| $\sqrt{}$ | Fireplace      |                  |
| $\sqrt{}$ | Security:      | Alarm            |
| $\sqrt{}$ | High Ceiling   |                  |
| $\sqrt{}$ | Condition:     | Semi Furnished   |
|           |                |                  |

## Appliances

| $\sqrt{}$ | Refrigerator   | $\sqrt{}$ | Microwave |
|-----------|----------------|-----------|-----------|
| $\sqrt{}$ | Stove          | $\sqrt{}$ | Oven      |
| $\sqrt{}$ | Dishwasher     | $\sqrt{}$ | Freezer   |
| $\sqrt{}$ | Extractor hood |           |           |