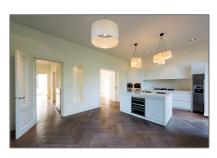

# Apartment for rent

 $302 \ m^2$  - Koningslaan 26 A, Amsterdam Noord-Holland Netherlands

### Features

| $\sqrt{}$ | Heating System | √ Cooling System |
|-----------|----------------|------------------|
| $\sqrt{}$ | Elevator       | √ Balcony        |
| $\sqrt{}$ | View           | √ Kitchen        |
| $\sqrt{}$ | Fireplace      |                  |
| $\sqrt{}$ | Security:      | Alarm            |
| $\sqrt{}$ | High Ceiling   |                  |
| $\sqrt{}$ | Condition:     | Semi Furnished   |
|           |                |                  |

## Appliances

| $\sqrt{}$ | Refrigerator   | $\sqrt{}$ | Microwave |
|-----------|----------------|-----------|-----------|
| $\sqrt{}$ | Stove          | $\sqrt{}$ | Oven      |
| $\sqrt{}$ | Dishwasher     | $\sqrt{}$ | Freezer   |
| $\sqrt{}$ | Extractor hood |           |           |