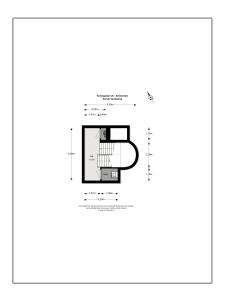

# Apartment for rent

 $302 \ m^2$  - Koningslaan 26 A, Amsterdam Noord-Holland Netherlands

### Basic Details

| Property Type:  | Apartment          |  |
|-----------------|--------------------|--|
| Listing Type:   | For Rent           |  |
| Price:          | €9.850 Per Month   |  |
| Rental price:   | Excluding          |  |
| Available from: | Direct             |  |
| View:           | Street             |  |
| Bedrooms:       | 4                  |  |
| Bathrooms:      | 4                  |  |
| Size:           | 302 m <sup>2</sup> |  |
| Year Built:     | -1906              |  |
| Double glass:   | Yes                |  |