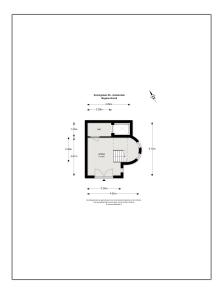

# Apartment for rent

 $302 \ m^2$  - Koningslaan 26 A, Amsterdam Noord-Holland Netherlands

### Basic Details

| Property Type:  | Apartment          |  |
|-----------------|--------------------|--|
| Listing Type:   | For Rent           |  |
| Price:          | €9.850 Per Month   |  |
| Rental price:   | Excluding          |  |
| Available from: | Direct             |  |
| View:           | Street             |  |
| Bedrooms:       | 4                  |  |
| Bathrooms:      | 4                  |  |
| Size:           | 302 m <sup>2</sup> |  |
| Year Built:     | -1906              |  |
| Double glass:   | Yes                |  |