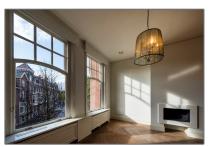

# Apartment for rent

 $302 \ m^2$  - Koningslaan 26 A, Amsterdam Noord-Holland Netherlands

### Features

| $\sqrt{}$ | Heating System | √ Cooling System |
|-----------|----------------|------------------|
| $\sqrt{}$ | Elevator       | √ Balcony        |
| $\sqrt{}$ | View           | √ Kitchen        |
| $\sqrt{}$ | Fireplace      |                  |
| $\sqrt{}$ | Security:      | Alarm            |
| $\sqrt{}$ | High Ceiling   |                  |
| $\sqrt{}$ | Condition:     | Semi Furnished   |
|           |                |                  |