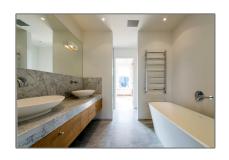

# Apartment for rent

 $302 \ m^2$  - Koningslaan 26 A, Amsterdam Noord-Holland Netherlands

### Basic Details

| Property Type:  | Apartment          |  |
|-----------------|--------------------|--|
| Listing Type:   | For Rent           |  |
| Price:          | €9.850 Per Month   |  |
| Rental price:   | Excluding          |  |
| Available from: | Direct             |  |
| View:           | Street             |  |
| Bedrooms:       | 4                  |  |
| Bathrooms:      | 4                  |  |
| Size:           | 302 m <sup>2</sup> |  |
| Year Built:     | -1906              |  |
| Double glass:   | Yes                |  |