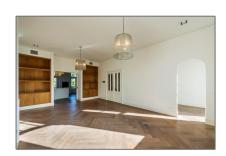

# Apartment for rent

 $302 \ m^2$  - Koningslaan 26 A, Amsterdam Noord-Holland Netherlands

### Features

| $\sqrt{}$ | Heating System | √ Cooling System |
|-----------|----------------|------------------|
| $\sqrt{}$ | Elevator       | √ Balcony        |
| $\sqrt{}$ | View           | √ Kitchen        |
| $\sqrt{}$ | Fireplace      |                  |
| $\sqrt{}$ | Security:      | Alarm            |
| $\sqrt{}$ | High Ceiling   |                  |
| $\sqrt{}$ | Condition:     | Semi Furnished   |
|           |                |                  |