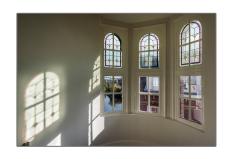

# Apartment for rent

 $302 \ m^2$  - Koningslaan 26 A, Amsterdam Noord-Holland Netherlands

### Basic Details

| Property Type:  | Apartment          |  |
|-----------------|--------------------|--|
| Listing Type:   | For Rent           |  |
| Price:          | €9.850 Per Month   |  |
| Rental price:   | Excluding          |  |
| Available from: | Direct             |  |
| View:           | Street             |  |
| Bedrooms:       | 4                  |  |
| Bathrooms:      | 4                  |  |
| Size:           | 302 m <sup>2</sup> |  |
| Year Built:     | -1906              |  |
| Double glass:   | Yes                |  |