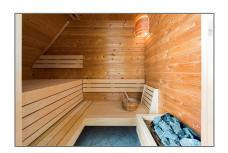

### Features

| $\sqrt{}$ | Heating System | √ Cooling System |
|-----------|----------------|------------------|
| $\sqrt{}$ | Elevator       | √ Balcony        |
| $\sqrt{}$ | View           | √ Kitchen        |
| $\sqrt{}$ | Fireplace      |                  |
| $\sqrt{}$ | Security:      | Alarm            |
| $\sqrt{}$ | High Ceiling   |                  |
| $\sqrt{}$ | Condition:     | Semi Furnished   |
|           |                |                  |