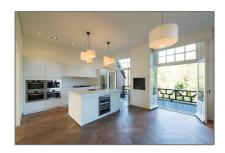

# Apartment for rent

 $302 \ m^2$  - Koningslaan 26 A, Amsterdam Noord-Holland Netherlands

### Features

| $\sqrt{}$ | Heating System | √ Cooling System |
|-----------|----------------|------------------|
| $\sqrt{}$ | Elevator       | √ Balcony        |
| $\sqrt{}$ | View           | √ Kitchen        |
| $\sqrt{}$ | Fireplace      |                  |
| $\sqrt{}$ | Security:      | Alarm            |
| $\sqrt{}$ | High Ceiling   |                  |
| $\sqrt{}$ | Condition:     | Semi Furnished   |
|           |                |                  |

## Appliances

| $\sqrt{}$ | Refrigerator   | $\sqrt{}$ | Microwave |
|-----------|----------------|-----------|-----------|
| $\sqrt{}$ | Stove          | $\sqrt{}$ | Oven      |
| $\sqrt{}$ | Dishwasher     | $\sqrt{}$ | Freezer   |
| $\sqrt{}$ | Extractor hood |           |           |