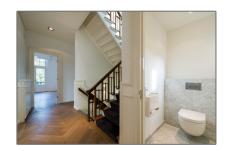

# Apartment for rent

 $302 \ m^2$  - Koningslaan 26 A, Amsterdam Noord-Holland Netherlands

### Features

| $\sqrt{}$ | Heating System | √ Cooling System |
|-----------|----------------|------------------|
| $\sqrt{}$ | Elevator       | √ Balcony        |
| $\sqrt{}$ | View           | √ Kitchen        |
| $\sqrt{}$ | Fireplace      |                  |
| $\sqrt{}$ | Security:      | Alarm            |
| $\sqrt{}$ | High Ceiling   |                  |
| $\sqrt{}$ | Condition:     | Semi Furnished   |
|           |                |                  |