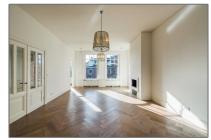

# Apartment for rent

 $302 \ m^2$  - Koningslaan 26 A, Amsterdam Noord-Holland Netherlands

### Features

| $\sqrt{}$ | Heating System | √ Cooling System |
|-----------|----------------|------------------|
| $\sqrt{}$ | Elevator       | √ Balcony        |
| $\sqrt{}$ | View           | √ Kitchen        |
| $\sqrt{}$ | Fireplace      |                  |
| $\sqrt{}$ | Security:      | Alarm            |
| $\sqrt{}$ | High Ceiling   |                  |
| $\sqrt{}$ | Condition:     | Semi Furnished   |
|           |                |                  |