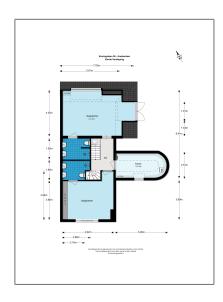

# Apartment for rent

 $302 \ m^2$  - Koningslaan 26 A, Amsterdam Noord-Holland Netherlands

### Basic Details

| Property Type:  | Apartment          |  |
|-----------------|--------------------|--|
| Listing Type:   | For Rent           |  |
| Price:          | €9.850 Per Month   |  |
| Rental price:   | Excluding          |  |
| Available from: | Direct             |  |
| View:           | Street             |  |
| Bedrooms:       | 4                  |  |
| Bathrooms:      | 4                  |  |
| Size:           | 302 m <sup>2</sup> |  |
| Year Built:     | -1906              |  |
| Double glass:   | Yes                |  |