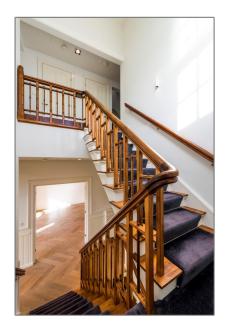

# Apartment for rent

 $302 \ m^2$  - Koningslaan 26 A, Amsterdam Noord-Holland Netherlands

### Features

| $\sqrt{}$ | Heating System | √ Cooling System |
|-----------|----------------|------------------|
| $\sqrt{}$ | Elevator       | √ Balcony        |
| $\sqrt{}$ | View           | √ Kitchen        |
| $\sqrt{}$ | Fireplace      |                  |
| $\sqrt{}$ | Security:      | Alarm            |
| $\sqrt{}$ | High Ceiling   |                  |
| $\sqrt{}$ | Condition:     | Semi Furnished   |
|           |                |                  |