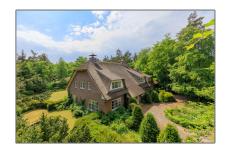

# countryhouse for rent

459 m² - Zwarteweg 6 2111 AJ, Aerdenhout, Noord-Holland Netherlands

### Basic Details

| Property Type:  | Villa              |  |
|-----------------|--------------------|--|
| Listing Type:   | For Rent           |  |
| Price:          | €8.500 Per Month   |  |
| Rental price:   | Excluding          |  |
| Available from: | 01-10-2019         |  |
| View:           | Garden             |  |
| Bedrooms:       | 5                  |  |
| Bathrooms:      | 3                  |  |
| Size:           | 459 m <sup>2</sup> |  |
| Year Built:     | 1990               |  |
| Double glass:   | Yes                |  |