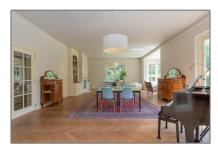

### Basic Details

| Property Type:  | Villa              |  |
|-----------------|--------------------|--|
| Listing Type:   | For Rent           |  |
| Price:          | €8.500 Per Month   |  |
| Rental price:   | Excluding          |  |
| Available from: | 01-10-2019         |  |
| View:           | Garden             |  |
| Bedrooms:       | 5                  |  |
| Bathrooms:      | 3                  |  |
| Size:           | 459 m <sup>2</sup> |  |
| Year Built:     | 1990               |  |
| Double glass:   | Yes                |  |

### Features

| √ Jac | cuzzi          |                |
|-------|----------------|----------------|
| √ He  | eating System: | Central        |
| √ Ga  | rden           | √ Fence        |
| √ Vie | ew             |                |
| √ Kit | chen:          | Fully Equipped |
| √ Se  | curity:        | Alarm          |
| √ Pa  | tio            | √ Storage      |
| √ Pa  | rking:         | 2              |
| √ Co  | ndition:       | Semi Furnished |