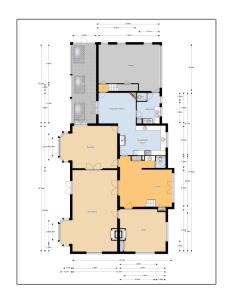

### Basic Details

| Property Type:  | Villa              |  |
|-----------------|--------------------|--|
| Listing Type:   | For Rent           |  |
| Price:          | €8.500 Per Month   |  |
| Rental price:   | Excluding          |  |
| Available from: | 01-10-2019         |  |
| View:           | Garden             |  |
| Bedrooms:       | 5                  |  |
| Bathrooms:      | 3                  |  |
| Size:           | 459 m <sup>2</sup> |  |
| Year Built:     | 1990               |  |
| Double glass:   | Yes                |  |