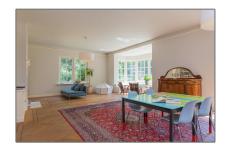

### Basic Details

| Property Type:  | Villa              |  |
|-----------------|--------------------|--|
| Listing Type:   | For Rent           |  |
| Price:          | €8.500 Per Month   |  |
| Rental price:   | Excluding          |  |
| Available from: | 01-10-2019         |  |
| View:           | Garden             |  |
| Bedrooms:       | 5                  |  |
| Bathrooms:      | 3                  |  |
| Size:           | 459 m <sup>2</sup> |  |
| Year Built:     | 1990               |  |
| Double glass:   | Yes                |  |

### Features

| √ Jac | cuzzi          |                |
|-------|----------------|----------------|
| √ He  | eating System: | Central        |
| √ Ga  | rden           | √ Fence        |
| √ Vie | ew             |                |
| √ Kit | chen:          | Fully Equipped |
| √ Se  | curity:        | Alarm          |
| √ Pa  | tio            | √ Storage      |
| √ Pa  | rking:         | 2              |
| √ Co  | ndition:       | Semi Furnished |