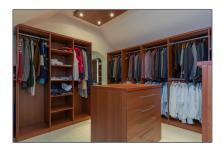

### Basic Details

| Property Type:  | Villa              |  |
|-----------------|--------------------|--|
| Listing Type:   | For Rent           |  |
| Price:          | €8.500 Per Month   |  |
| Rental price:   | Excluding          |  |
| Available from: | 01-10-2019         |  |
| View:           | Garden             |  |
| Bedrooms:       | 5                  |  |
| Bathrooms:      | 3                  |  |
| Size:           | 459 m <sup>2</sup> |  |
| Year Built:     | 1990               |  |
| Double glass:   | Yes                |  |