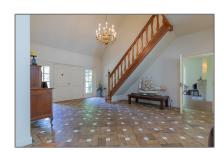

# countryhouse for rent

459 m² - Zwarteweg 6 2111 AJ, Aerdenhout, Noord-Holland Netherlands

### Basic Details

| Property Type:  | Villa              |  |
|-----------------|--------------------|--|
| Listing Type:   | For Rent           |  |
| Price:          | €8.500 Per Month   |  |
| Rental price:   | Excluding          |  |
| Available from: | 01-10-2019         |  |
| View:           | Garden             |  |
| Bedrooms:       | 5                  |  |
| Bathrooms:      | 3                  |  |
| Size:           | 459 m <sup>2</sup> |  |
| Year Built:     | 1990               |  |
| Double glass:   | Yes                |  |