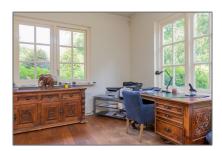

### Basic Details

| Property Type:  | Villa              |  |
|-----------------|--------------------|--|
| Listing Type:   | For Rent           |  |
| Price:          | €8.500 Per Month   |  |
| Rental price:   | Excluding          |  |
| Available from: | 01-10-2019         |  |
| View:           | Garden             |  |
| Bedrooms:       | 5                  |  |
| Bathrooms:      | 3                  |  |
| Size:           | 459 m <sup>2</sup> |  |
| Year Built:     | 1990               |  |
| Double glass:   | Yes                |  |

### Features

| √ Jac | cuzzi          |                |
|-------|----------------|----------------|
| √ He  | eating System: | Central        |
| √ Ga  | rden           | √ Fence        |
| √ Vie | ew             |                |
| √ Kit | chen:          | Fully Equipped |
| √ Se  | curity:        | Alarm          |
| √ Pa  | tio            | √ Storage      |
| √ Pa  | rking:         | 2              |
| √ Co  | ndition:       | Semi Furnished |