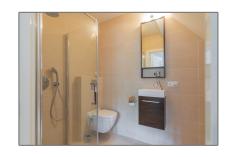

### Basic Details

| Property Type:  | Villa              |  |
|-----------------|--------------------|--|
| Listing Type:   | For Rent           |  |
| Price:          | €8.500 Per Month   |  |
| Rental price:   | Excluding          |  |
| Available from: | 01-10-2019         |  |
| View:           | Garden             |  |
| Bedrooms:       | 5                  |  |
| Bathrooms:      | 3                  |  |
| Size:           | 459 m <sup>2</sup> |  |
| Year Built:     | 1990               |  |
| Double glass:   | Yes                |  |