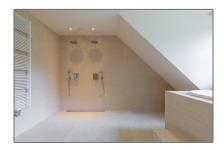

### Basic Details

| Property Type:  | Villa              |  |
|-----------------|--------------------|--|
| Listing Type:   | For Rent           |  |
| Price:          | €8.500 Per Month   |  |
| Rental price:   | Excluding          |  |
| Available from: | 01-10-2019         |  |
| View:           | Garden             |  |
| Bedrooms:       | 5                  |  |
| Bathrooms:      | 3                  |  |
| Size:           | 459 m <sup>2</sup> |  |
| Year Built:     | 1990               |  |
| Double glass:   | Yes                |  |