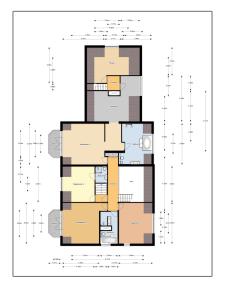

### Basic Details

| Property Type:  | Villa              |  |
|-----------------|--------------------|--|
| Listing Type:   | For Rent           |  |
| Price:          | €8.500 Per Month   |  |
| Rental price:   | Excluding          |  |
| Available from: | 01-10-2019         |  |
| View:           | Garden             |  |
| Bedrooms:       | 5                  |  |
| Bathrooms:      | 3                  |  |
| Size:           | 459 m <sup>2</sup> |  |
| Year Built:     | 1990               |  |
| Double glass:   | Yes                |  |