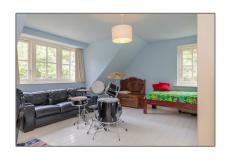

### Basic Details

| Property Type:  | Villa              |  |
|-----------------|--------------------|--|
| Listing Type:   | For Rent           |  |
| Price:          | €8.500 Per Month   |  |
| Rental price:   | Excluding          |  |
| Available from: | 01-10-2019         |  |
| View:           | Garden             |  |
| Bedrooms:       | 5                  |  |
| Bathrooms:      | 3                  |  |
| Size:           | 459 m <sup>2</sup> |  |
| Year Built:     | 1990               |  |
| Double glass:   | Yes                |  |

### Features

| √ Jac | cuzzi          |                |
|-------|----------------|----------------|
| √ He  | eating System: | Central        |
| √ Ga  | rden           | √ Fence        |
| √ Vie | ew             |                |
| √ Kit | chen:          | Fully Equipped |
| √ Se  | curity:        | Alarm          |
| √ Pa  | tio            | √ Storage      |
| √ Pa  | rking:         | 2              |
| √ Co  | ndition:       | Semi Furnished |