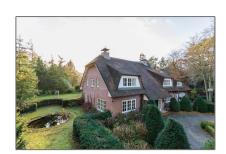

# countryhouse for rent

459 m² - Zwarteweg 6 2111 AJ, Aerdenhout, Noord-Holland Netherlands

### Basic Details

| Property Type:  | Villa              |  |
|-----------------|--------------------|--|
| Listing Type:   | For Rent           |  |
| Price:          | €8.500 Per Month   |  |
| Rental price:   | Excluding          |  |
| Available from: | 01-10-2019         |  |
| View:           | Garden             |  |
| Bedrooms:       | 5                  |  |
| Bathrooms:      | 3                  |  |
| Size:           | 459 m <sup>2</sup> |  |
| Year Built:     | 1990               |  |
| Double glass:   | Yes                |  |