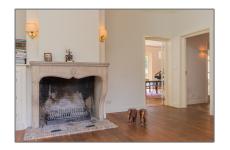

### Basic Details

| Property Type:  | Villa              |  |
|-----------------|--------------------|--|
| Listing Type:   | For Rent           |  |
| Price:          | €8.500 Per Month   |  |
| Rental price:   | Excluding          |  |
| Available from: | 01-10-2019         |  |
| View:           | Garden             |  |
| Bedrooms:       | 5                  |  |
| Bathrooms:      | 3                  |  |
| Size:           | 459 m <sup>2</sup> |  |
| Year Built:     | 1990               |  |
| Double glass:   | Yes                |  |

### Features

| √ Jac | cuzzi          |                |
|-------|----------------|----------------|
| √ He  | eating System: | Central        |
| √ Ga  | rden           | √ Fence        |
| √ Vie | ew             |                |
| √ Kit | chen:          | Fully Equipped |
| √ Se  | curity:        | Alarm          |
| √ Pa  | tio            | √ Storage      |
| √ Pa  | rking:         | 2              |
| √ Co  | ndition:       | Semi Furnished |