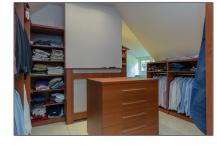

### Basic Details

| Property Type:  | Villa              |  |
|-----------------|--------------------|--|
| Listing Type:   | For Rent           |  |
| Price:          | €8.500 Per Month   |  |
| Rental price:   | Excluding          |  |
| Available from: | 01-10-2019         |  |
| View:           | Garden             |  |
| Bedrooms:       | 5                  |  |
| Bathrooms:      | 3                  |  |
| Size:           | 459 m <sup>2</sup> |  |
| Year Built:     | 1990               |  |
| Double glass:   | Yes                |  |