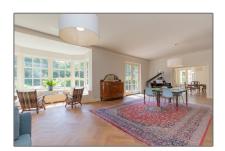

# countryhouse for rent

459 m² - Zwarteweg 6 2111 AJ, Aerdenhout, Noord-Holland Netherlands

### Basic Details

| Property Type:  | Villa              |  |
|-----------------|--------------------|--|
| Listing Type:   | For Rent           |  |
| Price:          | €8.500 Per Month   |  |
| Rental price:   | Excluding          |  |
| Available from: | 01-10-2019         |  |
| View:           | Garden             |  |
| Bedrooms:       | 5                  |  |
| Bathrooms:      | 3                  |  |
| Size:           | 459 m <sup>2</sup> |  |
| Year Built:     | 1990               |  |
| Double glass:   | Yes                |  |