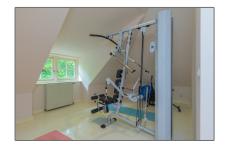

### Basic Details

| Property Type:  | Villa              |  |
|-----------------|--------------------|--|
| Listing Type:   | For Rent           |  |
| Price:          | €8.500 Per Month   |  |
| Rental price:   | Excluding          |  |
| Available from: | 01-10-2019         |  |
| View:           | Garden             |  |
| Bedrooms:       | 5                  |  |
| Bathrooms:      | 3                  |  |
| Size:           | 459 m <sup>2</sup> |  |
| Year Built:     | 1990               |  |
| Double glass:   | Yes                |  |