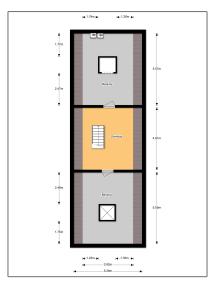

### Basic Details

| Property Type:  | Villa              |  |
|-----------------|--------------------|--|
| Listing Type:   | For Rent           |  |
| Price:          | €8.500 Per Month   |  |
| Rental price:   | Excluding          |  |
| Available from: | 01-10-2019         |  |
| View:           | Garden             |  |
| Bedrooms:       | 5                  |  |
| Bathrooms:      | 3                  |  |
| Size:           | 459 m <sup>2</sup> |  |
| Year Built:     | 1990               |  |
| Double glass:   | Yes                |  |