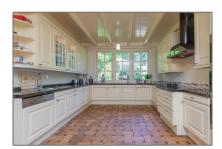

### Features

| √ Jac | cuzzi          |                |
|-------|----------------|----------------|
| √ He  | eating System: | Central        |
| √ Ga  | rden           | √ Fence        |
| √ Vie | ew             |                |
| √ Kit | chen:          | Fully Equipped |
| √ Se  | curity:        | Alarm          |
| √ Pa  | tio            | √ Storage      |
| √ Pa  | rking:         | 2              |
| √ Co  | ndition:       | Semi Furnished |

# Appliances

| $\sqrt{}$ | Refrigerator | $\sqrt{}$ | Microwave       |
|-----------|--------------|-----------|-----------------|
| $\sqrt{}$ | Stove        | $\sqrt{}$ | Washing Machine |
| $\sqrt{}$ | Oven         | $\sqrt{}$ | Dishwasher      |
| $\sqrt{}$ | Dryer        | $\sqrt{}$ | Quooker         |
| $\sqrt{}$ | Freezer      | $\sqrt{}$ | Extractor hood  |