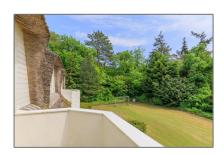

### Basic Details

| Property Type:  | Villa              |  |
|-----------------|--------------------|--|
| Listing Type:   | For Rent           |  |
| Price:          | €8.500 Per Month   |  |
| Rental price:   | Excluding          |  |
| Available from: | 01-10-2019         |  |
| View:           | Garden             |  |
| Bedrooms:       | 5                  |  |
| Bathrooms:      | 3                  |  |
| Size:           | 459 m <sup>2</sup> |  |
| Year Built:     | 1990               |  |
| Double glass:   | Yes                |  |

### Features

| √ Jac | cuzzi          |                |
|-------|----------------|----------------|
| √ He  | eating System: | Central        |
| √ Ga  | rden           | √ Fence        |
| √ Vie | ew             |                |
| √ Kit | chen:          | Fully Equipped |
| √ Se  | curity:        | Alarm          |
| √ Pa  | tio            | √ Storage      |
| √ Pa  | rking:         | 2              |
| √ Co  | ndition:       | Semi Furnished |