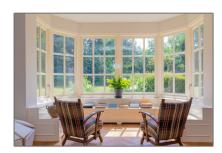

# countryhouse for rent

459 m² - Zwarteweg 6 2111 AJ, Aerdenhout, Noord-Holland Netherlands

### Basic Details

| Property Type:  | Villa              |  |
|-----------------|--------------------|--|
| Listing Type:   | For Rent           |  |
| Price:          | €8.500 Per Month   |  |
| Rental price:   | Excluding          |  |
| Available from: | 01-10-2019         |  |
| View:           | Garden             |  |
| Bedrooms:       | 5                  |  |
| Bathrooms:      | 3                  |  |
| Size:           | 459 m <sup>2</sup> |  |
| Year Built:     | 1990               |  |
| Double glass:   | Yes                |  |