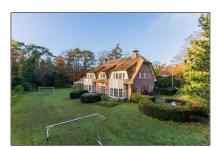

# countryhouse for rent

459 m² - Zwarteweg 6 2111 AJ, Aerdenhout, Noord-Holland Netherlands

### Basic Details

| Property Type:  | Villa              |  |
|-----------------|--------------------|--|
| Listing Type:   | For Rent           |  |
| Price:          | €8.500 Per Month   |  |
| Rental price:   | Excluding          |  |
| Available from: | 01-10-2019         |  |
| View:           | Garden             |  |
| Bedrooms:       | 5                  |  |
| Bathrooms:      | 3                  |  |
| Size:           | 459 m <sup>2</sup> |  |
| Year Built:     | 1990               |  |
| Double glass:   | Yes                |  |