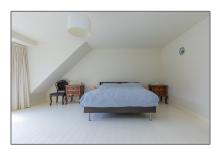

### Basic Details

| Property Type:  | Villa              |  |
|-----------------|--------------------|--|
| Listing Type:   | For Rent           |  |
| Price:          | €8.500 Per Month   |  |
| Rental price:   | Excluding          |  |
| Available from: | 01-10-2019         |  |
| View:           | Garden             |  |
| Bedrooms:       | 5                  |  |
| Bathrooms:      | 3                  |  |
| Size:           | 459 m <sup>2</sup> |  |
| Year Built:     | 1990               |  |
| Double glass:   | Yes                |  |