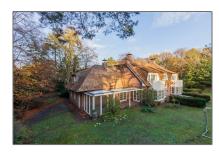

# countryhouse for rent

459 m² - Zwarteweg 6 2111 AJ, Aerdenhout, Noord-Holland Netherlands

### Basic Details

| Property Type:  | Villa              |  |
|-----------------|--------------------|--|
| Listing Type:   | For Rent           |  |
| Price:          | €8.500 Per Month   |  |
| Rental price:   | Excluding          |  |
| Available from: | 01-10-2019         |  |
| View:           | Garden             |  |
| Bedrooms:       | 5                  |  |
| Bathrooms:      | 3                  |  |
| Size:           | 459 m <sup>2</sup> |  |
| Year Built:     | 1990               |  |
| Double glass:   | Yes                |  |