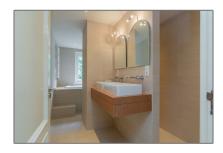

### Basic Details

| Property Type:  | Villa              |  |
|-----------------|--------------------|--|
| Listing Type:   | For Rent           |  |
| Price:          | €8.500 Per Month   |  |
| Rental price:   | Excluding          |  |
| Available from: | 01-10-2019         |  |
| View:           | Garden             |  |
| Bedrooms:       | 5                  |  |
| Bathrooms:      | 3                  |  |
| Size:           | 459 m <sup>2</sup> |  |
| Year Built:     | 1990               |  |
| Double glass:   | Yes                |  |