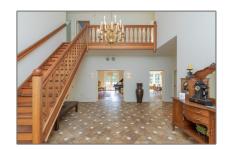

### Basic Details

| Property Type:  | Villa              |  |
|-----------------|--------------------|--|
| Listing Type:   | For Rent           |  |
| Price:          | €8.500 Per Month   |  |
| Rental price:   | Excluding          |  |
| Available from: | 01-10-2019         |  |
| View:           | Garden             |  |
| Bedrooms:       | 5                  |  |
| Bathrooms:      | 3                  |  |
| Size:           | 459 m <sup>2</sup> |  |
| Year Built:     | 1990               |  |
| Double glass:   | Yes                |  |

### Features

| √ Jac | cuzzi          |                |
|-------|----------------|----------------|
| √ He  | eating System: | Central        |
| √ Ga  | rden           | √ Fence        |
| √ Vie | ew             |                |
| √ Kit | chen:          | Fully Equipped |
| √ Se  | curity:        | Alarm          |
| √ Pa  | tio            | √ Storage      |
| √ Pa  | rking:         | 2              |
| √ Co  | ndition:       | Semi Furnished |