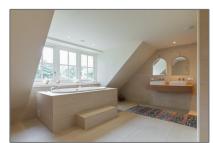

### Basic Details

| Property Type:  | Villa              |  |
|-----------------|--------------------|--|
| Listing Type:   | For Rent           |  |
| Price:          | €8.500 Per Month   |  |
| Rental price:   | Excluding          |  |
| Available from: | 01-10-2019         |  |
| View:           | Garden             |  |
| Bedrooms:       | 5                  |  |
| Bathrooms:      | 3                  |  |
| Size:           | 459 m <sup>2</sup> |  |
| Year Built:     | 1990               |  |
| Double glass:   | Yes                |  |

### Features

| √ Jac | cuzzi          |                |
|-------|----------------|----------------|
| √ He  | eating System: | Central        |
| √ Ga  | rden           | √ Fence        |
| √ Vie | ew             |                |
| √ Kit | chen:          | Fully Equipped |
| √ Se  | curity:        | Alarm          |
| √ Pa  | tio            | √ Storage      |
| √ Pa  | rking:         | 2              |
| √ Co  | ndition:       | Semi Furnished |