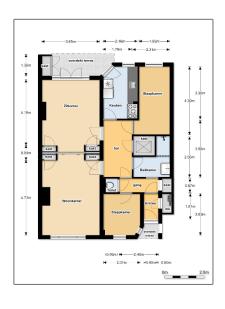

#### **Basic Details**

Property Type: Apartment

Listing Type: For Rent

Price: **€2.150 Per Month** 

Rental price: excluding

Available from: In overleg

View: Street

Bedrooms: 2

Bathrooms: 1

Size: **90 m**<sup>2</sup>

Year Built: **1906-1930** 

Double glass: Yes