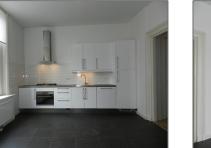

# Appliances

| <br>Refrigerator |
|------------------|
| <br>Oven         |
| <br>Freezer      |

| <br>Microwave      |
|--------------------|
| <br>Dishwasher     |
| <br>Extractor hood |