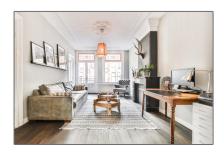

#### Basic **Details**

| Property Type:  | Apartment          |  |
|-----------------|--------------------|--|
| Listing Type:   | For Rent           |  |
| Price:          | €5.950 Per Month   |  |
| Rental price:   | Excluding          |  |
| Available from: | 01-10-2020         |  |
| View:           | Street             |  |
| Bedrooms:       | 4                  |  |
| Bathrooms:      | 2                  |  |
| Size:           | 209 m <sup>2</sup> |  |
| Year Built:     | -1906              |  |
| Double glass:   | Yes                |  |