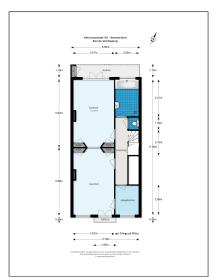

# RENTED

 $209\ m^2$  - Valeriusstraat 50 hs 1071 MK, Amsterdam, Noord-Holland Netherlands

| Valancemar 50. Annier<br>Koler<br>4                                                                                                                                                                                                                                                                                                                                                                                                                                                                                                                                                                                                                                                                                                                                                                                                                                                                                                                                                                                                                                                                                                                                                                                                                                                                                                                                                                                                                                                                                                                                                                                                                                                                                                                                                                                                                                                                                                                                                                                                                                                                                              | ş                                  |
|----------------------------------------------------------------------------------------------------------------------------------------------------------------------------------------------------------------------------------------------------------------------------------------------------------------------------------------------------------------------------------------------------------------------------------------------------------------------------------------------------------------------------------------------------------------------------------------------------------------------------------------------------------------------------------------------------------------------------------------------------------------------------------------------------------------------------------------------------------------------------------------------------------------------------------------------------------------------------------------------------------------------------------------------------------------------------------------------------------------------------------------------------------------------------------------------------------------------------------------------------------------------------------------------------------------------------------------------------------------------------------------------------------------------------------------------------------------------------------------------------------------------------------------------------------------------------------------------------------------------------------------------------------------------------------------------------------------------------------------------------------------------------------------------------------------------------------------------------------------------------------------------------------------------------------------------------------------------------------------------------------------------------------------------------------------------------------------------------------------------------------|------------------------------------|
|                                                                                                                                                                                                                                                                                                                                                                                                                                                                                                                                                                                                                                                                                                                                                                                                                                                                                                                                                                                                                                                                                                                                                                                                                                                                                                                                                                                                                                                                                                                                                                                                                                                                                                                                                                                                                                                                                                                                                                                                                                                                                                                                  | s don<br>T<br>Sym<br>Sym<br>States |
|                                                                                                                                                                                                                                                                                                                                                                                                                                                                                                                                                                                                                                                                                                                                                                                                                                                                                                                                                                                                                                                                                                                                                                                                                                                                                                                                                                                                                                                                                                                                                                                                                                                                                                                                                                                                                                                                                                                                                                                                                                                                                                                                  |                                    |
| ► 3.48m ► (► -1.57m - ►)                                                                                                                                                                                                                                                                                                                                                                                                                                                                                                                                                                                                                                                                                                                                                                                                                                                                                                                                                                                                                                                                                                                                                                                                                                                                                                                                                                                                                                                                                                                                                                                                                                                                                                                                                                                                                                                                                                                                                                                                                                                                                                         |                                    |
| b) platteporter (p) approximate your providence interiment and indicate.<br>Security platteproximate number underseal of the security platteproximate number underseal of<br>the security platteproximate number of the |                                    |
|                                                                                                                                                                                                                                                                                                                                                                                                                                                                                                                                                                                                                                                                                                                                                                                                                                                                                                                                                                                                                                                                                                                                                                                                                                                                                                                                                                                                                                                                                                                                                                                                                                                                                                                                                                                                                                                                                                                                                                                                                                                                                                                                  |                                    |
|                                                                                                                                                                                                                                                                                                                                                                                                                                                                                                                                                                                                                                                                                                                                                                                                                                                                                                                                                                                                                                                                                                                                                                                                                                                                                                                                                                                                                                                                                                                                                                                                                                                                                                                                                                                                                                                                                                                                                                                                                                                                                                                                  |                                    |
|                                                                                                                                                                                                                                                                                                                                                                                                                                                                                                                                                                                                                                                                                                                                                                                                                                                                                                                                                                                                                                                                                                                                                                                                                                                                                                                                                                                                                                                                                                                                                                                                                                                                                                                                                                                                                                                                                                                                                                                                                                                                                                                                  |                                    |

#### Basic **Details**

| Property Type:  | Apartment          |  |
|-----------------|--------------------|--|
| Listing Type:   | For Rent           |  |
| Price:          | €5.950 Per Month   |  |
| Rental price:   | Excluding          |  |
| Available from: | 01-10-2020         |  |
| View:           | Street             |  |
| Bedrooms:       | 4                  |  |
| Bathrooms:      | 2                  |  |
| Size:           | 209 m <sup>2</sup> |  |
| Year Built:     | -1906              |  |
| Double glass:   | Yes                |  |