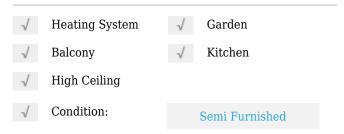

|                                    |

#### Basic **Details**

| Property Type:  | Apartment          |  |
|-----------------|--------------------|--|
| Listing Type:   | For Rent           |  |
| Price:          | €5.950 Per Month   |  |
| Rental price:   | Excluding          |  |
| Available from: | 01-10-2020         |  |
| View:           | Street             |  |
| Bedrooms:       | 4                  |  |
| Bathrooms:      | 2                  |  |
| Size:           | 209 m <sup>2</sup> |  |
| Year Built:     | -1906              |  |
| Double glass:   | Yes                |  |

#### Features



## Appliances

| <br>Refrigerator   |
|--------------------|
| <br>Oven           |
| <br>Quooker        |
| <br>Extractor hood |

✓ Microwave✓ Dishwasher✓ Freezer

#### Address Map

| Country:       | NL             |
|----------------|----------------|
| State:         | Noord-Holland  |
| City:          | Amsterdam      |
| Zipcode:       | 1071 MK        |
| Street:        | Valeriusstraat |
| Street Number: | 50 hs          |
| Floor Number:  | 1              |
| Longitude:     | E4° 52' 14.3'' |

Latitude:

## Neighborhood

| Shopping<br>Center: | 23 Minutes |
|---------------------|------------|
| Tram stop:          | 2 Minutes  |
| Airport:            | 20 Minutes |
| Park:               | 3 Minutes  |

-