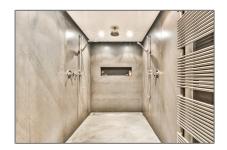

#### Basic **Details**

| Property Type:  | Apartment          |  |
|-----------------|--------------------|--|
| Listing Type:   | For Rent           |  |
| Price:          | €5.950 Per Month   |  |
| Rental price:   | Excluding          |  |
| Available from: | 01-10-2020         |  |
| View:           | Street             |  |
| Bedrooms:       | 4                  |  |
| Bathrooms:      | 2                  |  |
| Size:           | 209 m <sup>2</sup> |  |
| Year Built:     | -1906              |  |
| Double glass:   | Yes                |  |