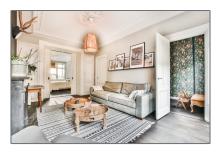

#### Basic **Details**

| Property Type:  | Apartment          |  |
|-----------------|--------------------|--|
| Listing Type:   | For Rent           |  |
| Price:          | €5.950 Per Month   |  |
| Rental price:   | Excluding          |  |
| Available from: | 01-10-2020         |  |
| View:           | Street             |  |
| Bedrooms:       | 4                  |  |
| Bathrooms:      | 2                  |  |
| Size:           | 209 m <sup>2</sup> |  |
| Year Built:     | -1906              |  |
| Double glass:   | Yes                |  |