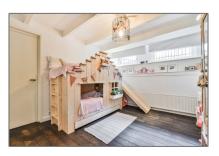

#### Basic **Details**

| Property Type:  | Apartment          |  |
|-----------------|--------------------|--|
| Listing Type:   | For Rent           |  |
| Price:          | €5.950 Per Month   |  |
| Rental price:   | Excluding          |  |
| Available from: | 01-10-2020         |  |
| View:           | Street             |  |
| Bedrooms:       | 4                  |  |
| Bathrooms:      | 2                  |  |
| Size:           | 209 m <sup>2</sup> |  |
| Year Built:     | -1906              |  |
| Double glass:   | Yes                |  |