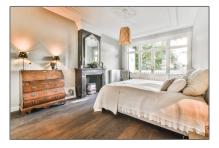

#### Basic **Details**

| Property Type:  | Apartment          |  |
|-----------------|--------------------|--|
| Listing Type:   | For Rent           |  |
| Price:          | €5.950 Per Month   |  |
| Rental price:   | Excluding          |  |
| Available from: | 01-10-2020         |  |
| View:           | Street             |  |
| Bedrooms:       | 4                  |  |
| Bathrooms:      | 2                  |  |
| Size:           | 209 m <sup>2</sup> |  |
| Year Built:     | -1906              |  |
| Double glass:   | Yes                |  |