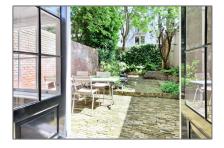

#### Features

| $\checkmark$ | Heating System | <br>Garden    |
|--------------|----------------|---------------|
| $\checkmark$ | Kitchen        | <br>Fireplace |
| $\checkmark$ | High Ceiling   |               |
| $\checkmark$ | Condition:     | Any/Both      |