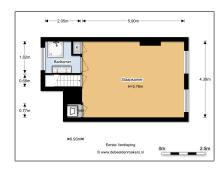

# RENTED

 $68\ m^2$  - Prinsengracht 11 E 1015 DK, Amsterdam, Noord-Holland Netherlands

1.00m

Begane Grond 0 www.dobeeldesmakers.nl

#### Basic Details

| Property Type:  | Apartment         |  |
|-----------------|-------------------|--|
| Listing Type:   | For Rent          |  |
| Monument:       | Yes               |  |
| Price:          | €1.850 Per Month  |  |
| Available from: | 01-12-2019        |  |
| View:           | Garden            |  |
| Bedrooms:       | 1                 |  |
| Bathrooms:      | 1                 |  |
| Size:           | 68 m <sup>2</sup> |  |
| Year Built:     | -1906             |  |