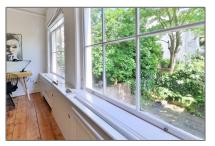

#### Basic Details

| Property Type:  | Apartment         |  |
|-----------------|-------------------|--|
| Listing Type:   | For Rent          |  |
| Monument:       | Yes               |  |
| Price:          | €1.850 Per Month  |  |
| Available from: | 01-12-2019        |  |
| View:           | Garden            |  |
| Bedrooms:       | 1                 |  |
| Bathrooms:      | 1                 |  |
| Size:           | 68 m <sup>2</sup> |  |
| Year Built:     | -1906             |  |

#### Features

| $\checkmark$ | Heating System | <br>Garden    |
|--------------|----------------|---------------|
| $\checkmark$ | Kitchen        | <br>Fireplace |
| $\checkmark$ | High Ceiling   |               |
| $\checkmark$ | Condition:     | Any/Both      |