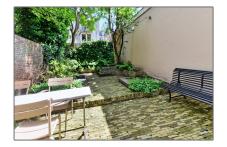

#### Features

| $\checkmark$ | Heating System | <br>Garden    |
|--------------|----------------|---------------|
| $\checkmark$ | Kitchen        | <br>Fireplace |
| $\checkmark$ | High Ceiling   |               |
| $\checkmark$ | Condition:     | Any/Both      |