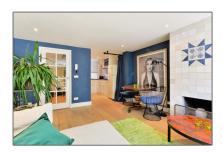

#### Basic Details

| Property Type:  | Apartment         |  |
|-----------------|-------------------|--|
| Listing Type:   | For Rent          |  |
| Monument:       | Yes               |  |
| Price:          | €1.850 Per Month  |  |
| Available from: | 01-12-2019        |  |
| View:           | Garden            |  |
| Bedrooms:       | 1                 |  |
| Bathrooms:      | 1                 |  |
| Size:           | 68 m <sup>2</sup> |  |
| Year Built:     | -1906             |  |

#### Features

| $\checkmark$ | Heating System | <br>Garden    |
|--------------|----------------|---------------|
| $\checkmark$ | Kitchen        | <br>Fireplace |
| $\checkmark$ | High Ceiling   |               |
| $\checkmark$ | Condition:     | Any/Both      |