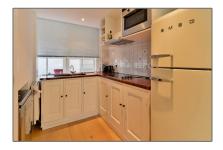

## Appliances

| <br>Refrigerator    |  |
|---------------------|--|
| <br>Washing Machine |  |
| <br>Dishwasher      |  |
| <br>Freezer         |  |

| / | Microwave      |
|---|----------------|
| / | Oven           |
| / | Dryer          |
| / | Extractor hood |