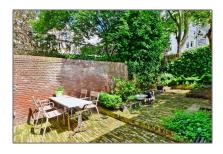

#### Features

| $\checkmark$ | Heating System | <br>Garden    |
|--------------|----------------|---------------|
| $\checkmark$ | Kitchen        | <br>Fireplace |
| $\checkmark$ | High Ceiling   |               |
| $\checkmark$ | Condition:     | Any/Both      |