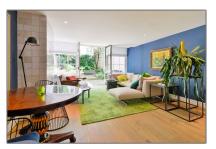

#### Basic Details

| Property Type:  | Apartment         |  |
|-----------------|-------------------|--|
| Listing Type:   | For Rent          |  |
| Monument:       | Yes               |  |
| Price:          | €1.850 Per Month  |  |
| Available from: | 01-12-2019        |  |
| View:           | Garden            |  |
| Bedrooms:       | 1                 |  |
| Bathrooms:      | 1                 |  |
| Size:           | 68 m <sup>2</sup> |  |
| Year Built:     | -1906             |  |