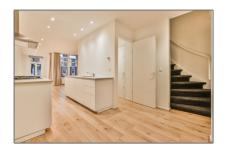

#### **Features**

√ Heating System

√ View

√ Kitchen

√ Roof Deck

# Appliances

√ Microwave

√ Stove

/ Oven

√ Dishwasher

√ Freezer

√ Extractor hood