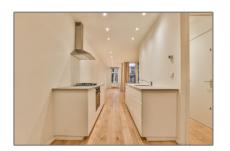

#### **Features**

√ Heating System

√ View

√ Kitchen

√ Roof Deck

# Appliances

√ Microwave

√ Stove

/ Oven

√ Dishwasher

√ Freezer

√ Extractor hood