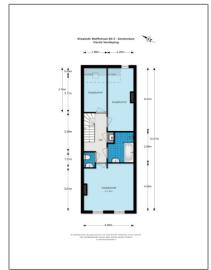

# Apartment for rent

 $111~\text{m}^2$  - Elisabeth Wolffstraat 80 III, Amsterdam, Noord-Holland Netherlands

#### Basic Details

Property Type: Apartment
Listing Type: For Rent

Price: **€2.450 Per Month** 

Rental price: excluding

Available from: direct

View: Street

Bedrooms: 3

Bathrooms: 1

Size: 111 m<sup>2</sup>

Year Built: -1906

Double glass: Yes