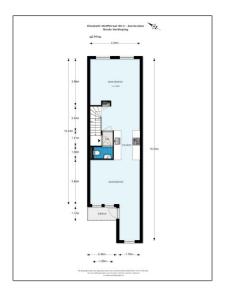

# Apartment for rent

 $111~\text{m}^2$  - Elisabeth Wolffstraat 80 III, Amsterdam, Noord-Holland Netherlands

#### Basic Details

Property Type: Apartment
Listing Type: For Rent

Price: **€2.450 Per Month** 

Rental price: excluding

Available from: direct

View: Street

Bedrooms: 3

Bathrooms: 1

Size: 111 m<sup>2</sup>

Year Built: -1906

Double glass: Yes