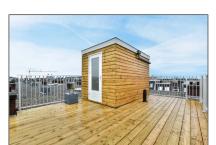

# Apartment for rent

 $111~\text{m}^2$  - Elisabeth Wolffstraat 80 III, Amsterdam, Noord-Holland Netherlands



































































#### Basic Details

Property Type: Apartment
Listing Type: For Rent

Price: **€2.450 Per Month** 

Rental price: excluding

Available from: direct

View: Street

Bedrooms: 3

Bathrooms: 1

Size: 111 m<sup>2</sup>

Year Built: -1906

Double glass: Yes

#### **Features**

√ Heating System

√ View

√ Kitchen

√ Roof Deck

# Appliances

√ Microwave

√ Stove

/ Oven

√ Dishwasher

√ Freezer

√ Extractor hood

### Address Map

Country:

State: **Noord-Holland** 

City: Amsterdam

Street: Elisabeth

Wolffstraat

NL

Street Number: **80 III** 

Floor Number: 3

Longitude: **E4° 52' 2.9"** 

Latitude: **N52° 22' 10.8"** 

## Neighborhood

Shopping Center:

2 Minutes

Town Center: 10 Minutes

Tram stop: 1 Minutes

Airport: 25 Minutes

Park: 5 Minutes