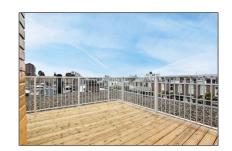

# Apartment for rent

 $111~\text{m}^2$  - Elisabeth Wolffstraat 80 III, Amsterdam, Noord-Holland Netherlands



































































#### Basic Details

Property Type: Apartment
Listing Type: For Rent

Price: **€2.450 Per Month** 

Rental price: excluding

Available from: direct

View: Street

Bedrooms: 3

Bathrooms: 1

Size: 111 m<sup>2</sup>

Year Built: -1906

Double glass: Yes

#### **Features**

√ Heating System

√ View

√ Kitchen

√ Roof Deck

# Appliances

√ Microwave

√ Stove

/ Oven

√ Dishwasher

√ Freezer

√ Extractor hood

### Address Map

Country:

State: **Noord-Holland** 

City: Amsterdam

Street: Elisabeth

Wolffstraat

NL

Street Number: **80 III** 

Floor Number: 3

Longitude: **E4° 52' 2.9"** 

Latitude: **N52° 22' 10.8"** 

## Neighborhood

Shopping Center:

2 Minutes

Town Center: 10 Minutes

Tram stop: 1 Minutes

Airport: 25 Minutes

Park: 5 Minutes