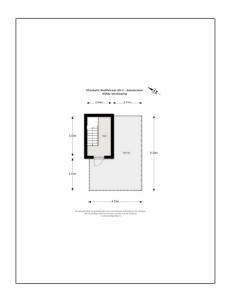

# Apartment for rent

 $111~\text{m}^2$  - Elisabeth Wolffstraat 80 III, Amsterdam, Noord-Holland Netherlands

Size: 111 m<sup>2</sup>

Year Built: -1906

Double glass: Yes

### Address Map

Country:

State: **Noord-Holland** 

City: Amsterdam

Street: Elisabeth

Wolffstraat

NL

Street Number: **80 III** 

Floor Number: 3

Longitude: **E4° 52' 2.9"** 

Latitude: **N52° 22' 10.8"** 