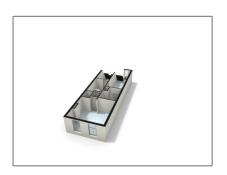

# Apartment for rent

 $111~\text{m}^2$  - Elisabeth Wolffstraat 80 III, Amsterdam, Noord-Holland Netherlands

#### Basic Details

Property Type: Apartment
Listing Type: For Rent

Price: **€2.450 Per Month** 

Rental price: excluding

Available from: direct

View: Street

Bedrooms: 3

Bathrooms: 1

Size: 111 m<sup>2</sup>

Year Built: -1906

Double glass: Yes