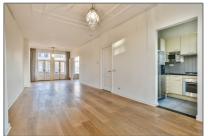

#### Features

- ✓ Heating System
- √ Kitchen
- √ Balcony
- √ Roof Deck
- √ High Ceiling

| Price:          | €2.950 Per Month   |  |
|-----------------|--------------------|--|
| Rental price:   | excluding          |  |
| Available from: | Direct             |  |
| View:           | Street             |  |
| Bedrooms:       | 4                  |  |
| Bathrooms:      | 2                  |  |
| Size:           | 148 m <sup>2</sup> |  |
| Year Built:     | 1902               |  |
| Double glass:   | Yes                |  |

## Appliances

|              | Refrigerator   | <br>Microwave       |
|--------------|----------------|---------------------|
| $\checkmark$ | Stove          | <br>Washing Machine |
| $\checkmark$ | Oven           | <br>Dishwasher      |
| $\checkmark$ | Dryer          | <br>Freezer         |
|              | Extractor hood |                     |