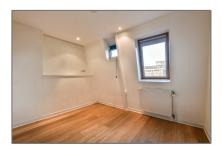

#### Features

- ✓ Heating System
- √ Kitchen
- √ Balcony
- √ Roof Deck
- √ High Ceiling

| Price:          | €2.950 Per Month   |  |
|-----------------|--------------------|--|
| Rental price:   | excluding          |  |
| Available from: | Direct             |  |
| View:           | Street             |  |
| Bedrooms:       | 4                  |  |
| Bathrooms:      | 2                  |  |
| Size:           | 148 m <sup>2</sup> |  |
| Year Built:     | 1902               |  |
| Double glass:   | Yes                |  |