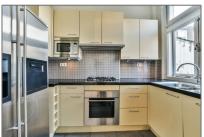

## Appliances

|              | Refrigerator   | <br>Microwave       |
|--------------|----------------|---------------------|
| $\checkmark$ | Stove          | <br>Washing Machine |
| $\checkmark$ | Oven           | <br>Dishwasher      |
| $\checkmark$ | Dryer          | <br>Freezer         |
|              | Extractor hood |                     |