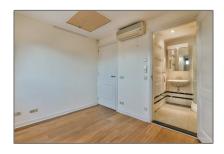

# Rented

148 m² - Cornelis Schuytstraat 42-II, Amsterdam, Noord-Holland Netherlands

#### Features

- ✓ Heating System
- √ Kitchen
- √ Balcony
- √ Roof Deck
- √ High Ceiling

| Price:          | €2.950 Per Month   |  |
|-----------------|--------------------|--|
| Rental price:   | excluding          |  |
| Available from: | Direct             |  |
| View:           | Street             |  |
| Bedrooms:       | 4                  |  |
| Bathrooms:      | 2                  |  |
| Size:           | 148 m <sup>2</sup> |  |
| Year Built:     | 1902               |  |
| Double glass:   | Yes                |  |