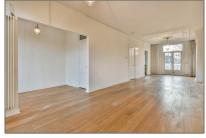

# Rented

148 m² - Cornelis Schuytstraat 42-II, Amsterdam, Noord-Holland Netherlands

#### Features

- ✓ Heating System
- √ Kitchen
- √ Balcony
- √ Roof Deck
- √ High Ceiling

| Price:          | €2.950 Per Month   |  |
|-----------------|--------------------|--|
| Rental price:   | excluding          |  |
| Available from: | Direct             |  |
| View:           | Street             |  |
| Bedrooms:       | 4                  |  |
| Bathrooms:      | 2                  |  |
| Size:           | 148 m <sup>2</sup> |  |
| Year Built:     | 1902               |  |
| Double glass:   | Yes                |  |