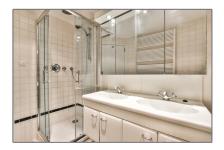

#### Features

- ✓ Heating System
- √ Kitchen
- √ Balcony
- √ Roof Deck
- √ High Ceiling

| Price:          | €2.950 Per Month   |  |
|-----------------|--------------------|--|
| Rental price:   | excluding          |  |
| Available from: | Direct             |  |
| View:           | Street             |  |
| Bedrooms:       | 4                  |  |
| Bathrooms:      | 2                  |  |
| Size:           | 148 m <sup>2</sup> |  |
| Year Built:     | 1902               |  |
| Double glass:   | Yes                |  |