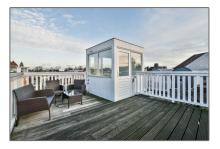

# Rented

148 m² - Cornelis Schuytstraat 42-II, Amsterdam, Noord-Holland Netherlands

#### Features

- ✓ Heating System
- √ Kitchen
- √ Balcony
- √ Roof Deck
- √ High Ceiling

| Price:          | €2.950 Per Month   |  |
|-----------------|--------------------|--|
| Rental price:   | excluding          |  |
| Available from: | Direct             |  |
| View:           | Street             |  |
| Bedrooms:       | 4                  |  |
| Bathrooms:      | 2                  |  |
| Size:           | 148 m <sup>2</sup> |  |
| Year Built:     | 1902               |  |
| Double glass:   | Yes                |  |