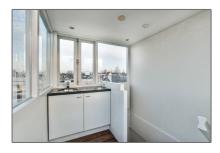

# Rented

148 m² - Cornelis Schuytstraat 42-II, Amsterdam, Noord-Holland Netherlands

#### Features

- ✓ Heating System
- √ Kitchen
- √ Balcony
- √ Roof Deck
- √ High Ceiling

| Price:          | €2.950 Per Month   |  |
|-----------------|--------------------|--|
| Rental price:   | excluding          |  |
| Available from: | Direct             |  |
| View:           | Street             |  |
| Bedrooms:       | 4                  |  |
| Bathrooms:      | 2                  |  |
| Size:           | 148 m <sup>2</sup> |  |
| Year Built:     | 1902               |  |
| Double glass:   | Yes                |  |

## Appliances

|              | Refrigerator   | <br>Microwave       |
|--------------|----------------|---------------------|
| $\checkmark$ | Stove          | <br>Washing Machine |
| $\checkmark$ | Oven           | <br>Dishwasher      |
| $\checkmark$ | Dryer          | <br>Freezer         |
|              | Extractor hood |                     |