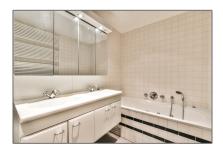

#### Features

- ✓ Heating System
- √ Kitchen
- √ Balcony
- √ Roof Deck
- √ High Ceiling

| Price:          | €2.950 Per Month   |  |
|-----------------|--------------------|--|
| Rental price:   | excluding          |  |
| Available from: | Direct             |  |
| View:           | Street             |  |
| Bedrooms:       | 4                  |  |
| Bathrooms:      | 2                  |  |
| Size:           | 148 m <sup>2</sup> |  |
| Year Built:     | 1902               |  |
| Double glass:   | Yes                |  |