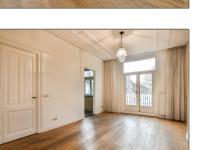

# Rented

148 m² - Cornelis Schuytstraat 42-II, Amsterdam, Noord-Holland Netherlands

#### Features

- ✓ Heating System
- √ Kitchen
- √ Balcony
- √ Roof Deck
- √ High Ceiling

| Price:          | €2.950 Per Month   |  |
|-----------------|--------------------|--|
| Rental price:   | excluding          |  |
| Available from: | Direct             |  |
| View:           | Street             |  |
| Bedrooms:       | 4                  |  |
| Bathrooms:      | 2                  |  |
| Size:           | 148 m <sup>2</sup> |  |
| Year Built:     | 1902               |  |
| Double glass:   | Yes                |  |