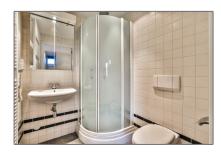

# Rented

148 m² - Cornelis Schuytstraat 42-II, Amsterdam, Noord-Holland Netherlands

#### Features

- ✓ Heating System
- √ Kitchen
- √ Balcony
- √ Roof Deck
- √ High Ceiling

| Price:          | €2.950 Per Month   |  |
|-----------------|--------------------|--|
| Rental price:   | excluding          |  |
| Available from: | Direct             |  |
| View:           | Street             |  |
| Bedrooms:       | 4                  |  |
| Bathrooms:      | 2                  |  |
| Size:           | 148 m <sup>2</sup> |  |
| Year Built:     | 1902               |  |
| Double glass:   | Yes                |  |