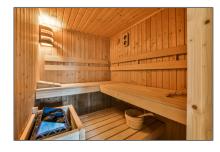

#### Features

- ✓ Heating System
- √ Kitchen
- √ Balcony
- √ Roof Deck
- √ High Ceiling

| Price:          | €2.950 Per Month   |  |
|-----------------|--------------------|--|
| Rental price:   | excluding          |  |
| Available from: | Direct             |  |
| View:           | Street             |  |
| Bedrooms:       | 4                  |  |
| Bathrooms:      | 2                  |  |
| Size:           | 148 m <sup>2</sup> |  |
| Year Built:     | 1902               |  |
| Double glass:   | Yes                |  |