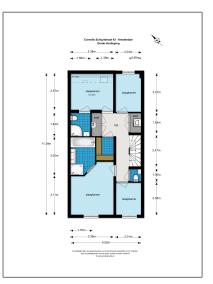

# Rented

148 m² - Cornelis Schuytstraat 42-II, Amsterdam, Noord-Holland Netherlands

#### Features

- ✓ Heating System
- √ Kitchen
- √ Balcony
- √ Roof Deck
- √ High Ceiling

| Price:          | €2.950 Per Month   |  |
|-----------------|--------------------|--|
| Rental price:   | excluding          |  |
| Available from: | Direct             |  |
| View:           | Street             |  |
| Bedrooms:       | 4                  |  |
| Bathrooms:      | 2                  |  |
| Size:           | 148 m <sup>2</sup> |  |
| Year Built:     | 1902               |  |
| Double glass:   | Yes                |  |