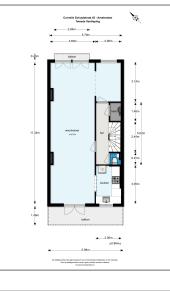

#### Features

- ✓ Heating System
- √ Kitchen
- √ Balcony
- √ Roof Deck
- √ High Ceiling

| Price:          | €2.950 Per Month   |  |
|-----------------|--------------------|--|
| Rental price:   | excluding          |  |
| Available from: | Direct             |  |
| View:           | Street             |  |
| Bedrooms:       | 4                  |  |
| Bathrooms:      | 2                  |  |
| Size:           | 148 m <sup>2</sup> |  |
| Year Built:     | 1902               |  |
| Double glass:   | Yes                |  |