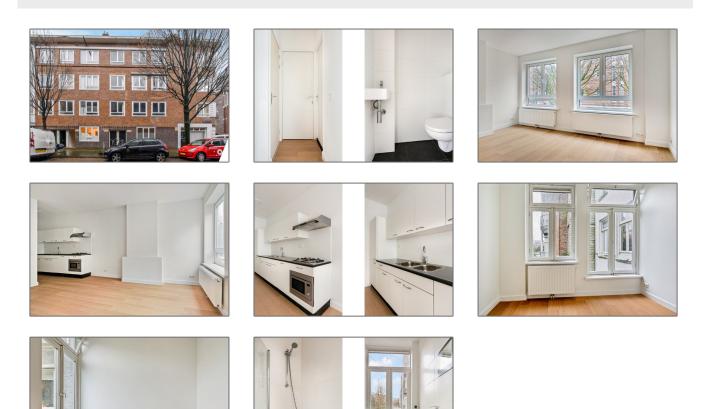

# Apartment for rent

 $40\ m^2$  - Kromme Mijdrechtstraat 21 I, Amsterdam, Noord-Holland Nederland

#### Basic **Details**

| Property Type:  | Apartment                |  |
|-----------------|--------------------------|--|
| Listing Type:   | For Rent                 |  |
| Price:          | €1.450 Per Month         |  |
| Rental price:   | excluding                |  |
| Available from: | Direct                   |  |
| View:           | Street                   |  |
| Bedrooms:       | 1                        |  |
| Bathrooms:      | 1                        |  |
| Size:           | <b>40</b> m <sup>2</sup> |  |
| Year Built:     | 1925                     |  |
| Double glass:   | Partially                |  |