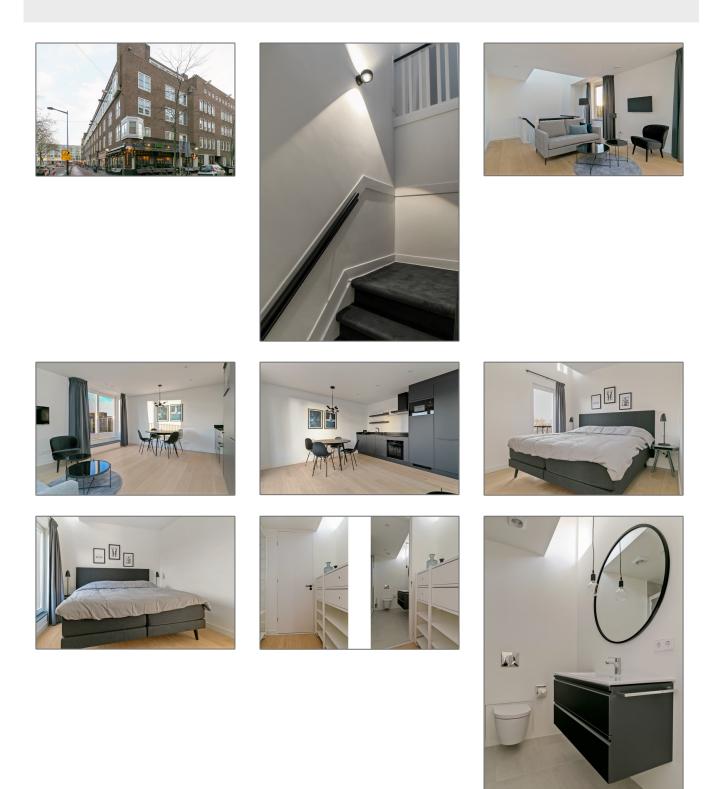

# RENTED

50 m<sup>2</sup> - Amstelveenseweg 332 IV 1076 CT, Amsterdam, Noord-Holland Netherlands

### Features

✓ Heating System
✓ Kitchen: Fully Equipped
✓ Roof Deck