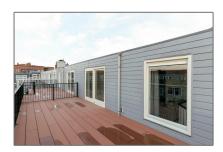

# RENTED

50 m<sup>2</sup> - Amstelveenseweg 332 IV 1076 CT, Amsterdam, Noord-Holland Netherlands















#### Basic Details

| Property Type:  | Apartment         |  |
|-----------------|-------------------|--|
| Listing Type:   | For Rent          |  |
| Price:          | €1.700 Per Month  |  |
| Rental price:   | excluding         |  |
| Available from: | 01-08-2021        |  |
| View:           | Garden            |  |
| Bedrooms:       | 1                 |  |
| Bathrooms:      | 1                 |  |
| Size:           | 50 m <sup>2</sup> |  |
| Year Built:     | 1906-1930         |  |
| Double glass:   | Yes               |  |

### Features

✓ Heating System
✓ Kitchen: Fully Equipped
✓ Roof Deck

### Appliances

| <br>Refrigerator | <br>Microwave       |
|------------------|---------------------|
| <br>Stove        | <br>Washing Machine |
| <br>Oven         | <br>Dishwasher      |