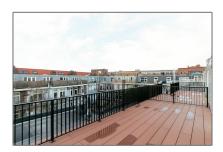

# RENTED

50 m<sup>2</sup> - Amstelveenseweg 332 IV 1076 CT, Amsterdam, Noord-Holland Netherlands















#### Basic Details

| Property Type:  | Apartment         |  |
|-----------------|-------------------|--|
| Listing Type:   | For Rent          |  |
| Price:          | €1.700 Per Month  |  |
| Rental price:   | excluding         |  |
| Available from: | 01-08-2021        |  |
| View:           | Garden            |  |
| Bedrooms:       | 1                 |  |
| Bathrooms:      | 1                 |  |
| Size:           | 50 m <sup>2</sup> |  |
| Year Built:     | 1906-1930         |  |
| Double glass:   | Yes               |  |

### Features

✓ Heating System
✓ Kitchen: Fully Equipped
✓ Roof Deck

### Appliances

| <br>Refrigerator | <br>Microwave       |
|------------------|---------------------|
| <br>Stove        | <br>Washing Machine |
| <br>Oven         | <br>Dishwasher