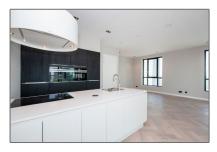

# RENTED

88 m² - Gustav Mahlerlaan 337 1082 MK, Amsterdam, Noord-Holland Nederland

#### Basic **Details**

| tment             |
|-------------------|
|                   |
| r <b>Rent</b>     |
| Ionth             |
| uding             |
| Direct            |
| Street            |
| 2                 |
| 1                 |
| 88 m <sup>2</sup> |
|                   |
| -2020             |
|                   |

# Appliances

| <br>Refrigerator   | <br>Microwave       |
|--------------------|---------------------|
| <br>Stove          | <br>Washing Machine |
| <br>Oven           | <br>Dishwasher      |
| <br>Dryer          | <br>Quooker         |
| <br>Coffee machine | <br>Freezer         |
| <br>Extractor hood |                     |
|                    |                     |