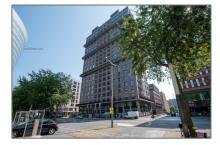

# RENTED

88 m² - Gustav Mahlerlaan 337 1082 MK, Amsterdam, Noord-Holland Nederland

#### Basic **Details**

| tment             |
|-------------------|
|                   |
| r <b>Rent</b>     |
| Ionth             |
| uding             |
| Direct            |
| Street            |
| 2                 |
| 1                 |
| 88 m <sup>2</sup> |
|                   |
| -2020             |
|                   |

## Address Map

-

| Country:      | NL                       |
|---------------|--------------------------|
| State:        | Noord-Holland            |
| City:         | Amsterdam                |
| Zipcode:      | 1082 MK                  |
| Street:       | Gustav Mahlerlaan<br>337 |
| Floor Number: | 13                       |
| Longitude:    | E4° 52' 29.3''           |
| Latitude:     | N52° 20' 11.5''          |
| Juliuuo.      | 1102 20 11.5             |