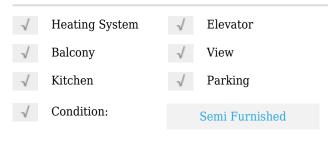

# RENTED

88 m² - Gustav Mahlerlaan 337 1082 MK, Amsterdam, Noord-Holland Nederland

















































#### Basic **Details**

| tment             |
|-------------------|
|                   |
| r <b>Rent</b>     |
| Ionth             |
| uding             |
| Direct            |
| Street            |
| 2                 |
| 1                 |
| 88 m <sup>2</sup> |
|                   |
| -2020             |
|                   |

### Features



## Energielabel / index:

# Appliances

| <br>Refrigerator   | <br>Microwave       |
|--------------------|---------------------|
| <br>Stove          | <br>Washing Machine |
| <br>Oven           | <br>Dishwasher      |
| <br>Dryer          | <br>Quooker         |
| <br>Coffee machine | <br>Freezer         |
| <br>Extractor hood |                     |
|                    |                     |

## Address Map

-

| Country:      | NL                       |
|---------------|--------------------------|
| State:        | Noord-Holland            |
| City:         | Amsterdam                |
| Zipcode:      | 1082 MK                  |
| Street:       | Gustav Mahlerlaan<br>337 |
| Floor Number: | 13                       |
| Longitude:    | E4° 52' 29.3''           |
| Latitude:     |