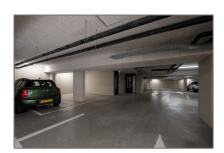

# RENTED

88 m² - Gustav Mahlerlaan 337 1082 MK, Amsterdam, Noord-Holland Nederland

















































#### Basic **Details**

| tment             |
|-------------------|
|                   |
| r <b>Rent</b>     |
| Ionth             |
| uding             |
| Direct            |
| Street            |
| 2                 |
| 1                 |
| 88 m <sup>2</sup> |
|                   |
| -2020             |
|                   |

### Features



## Energielabel / index:

# Appliances

| <br>Refrigerator   | <br>Microwave       |
|--------------------|---------------------|
| <br>Stove          | <br>Washing Machine |
| <br>Oven           | <br>Dishwasher      |
| <br>Dryer          | <br>Quooker         |
| <br>Coffee machine | <br>Freezer         |
| <br>Extractor hood |                     |
|                    |                     |

## Address Map

-

| Country:      | NL