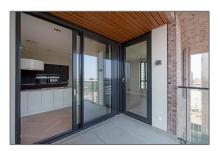

# RENTED

88 m² - Gustav Mahlerlaan 337 1082 MK, Amsterdam, Noord-Holland Nederland

















































#### Basic **Details**

| tment             |
|-------------------|
|                   |
| r <b>Rent</b>     |
| Ionth             |
| uding             |
| Direct            |
| Street            |
| 2                 |
| 1                 |
| 88 m <sup>2</sup> |
|                   |
| -2020             |
|                   |

### Features



## Energielabel / index:

# Appliances

| <br>Refrigerator   | <br>Microwave       |
|--------------------|---------------------|
| <br>Stove          | <br>Washing Machine |
| <br>Oven           | <br>Dishwasher      |
| <br>Dryer          | <br>Quooker         |
| <br>Coffee machine | <br>Freezer         |
| <br>Extractor hood |                     |
|                    |                     |

## Address Map

-

| Country:      | N