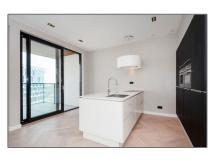

# Appliances

| <br>Refrigerator   | <br>Microwave       |
|--------------------|---------------------|
| <br>Stove          | <br>Washing Machine |
| <br>Oven           | <br>Dishwasher      |
| <br>Dryer          | <br>Quooker         |
| <br>Coffee machine | <br>Freezer         |
| <br>Extractor hood |                     |
|                    |                     |