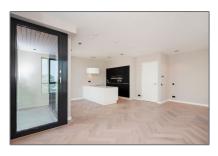

# RENTED

88 m² - Gustav Mahlerlaan 337 1082 MK, Amsterdam, Noord-Holland Nederland

#### Basic **Details**

| tment             |
|-------------------|
|                   |
| r <b>Rent</b>     |
| Ionth             |
| uding             |
| Direct            |
| Street            |
| 2                 |
| 1                 |
| 88 m <sup>2</sup> |
|                   |
| -2020             |
|                   |