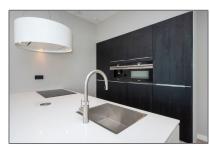

# Appliances

| <br>Refrigerator   | <br>Microwave       |
|--------------------|---------------------|
| <br>Stove          | <br>Washing Machine |
| <br>Oven           | <br>Dishwasher      |
| <br>Dryer          | <br>Quooker         |
| <br>Coffee machine | <br>Freezer         |
| <br>Extractor hood |                     |
|                    |                     |