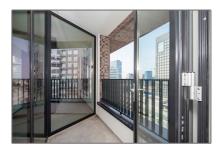

# RENTED

88 m² - Gustav Mahlerlaan 337 1082 MK, Amsterdam, Noord-Holland Nederland

















































#### Basic **Details**

| tment             |
|-------------------|
|                   |
| r <b>Rent</b>     |
| Ionth             |
| uding             |
| Direct            |
| Street            |
| 2                 |
| 1                 |
| 88 m <sup>2</sup> |
|                   |
| -2020             |
|                   |

### Features



## Energielabel / index:

# Appliances

| <br>Refrigerator   | <br>Microwave       |
|--------------------|---------------------|
| <br>Stove          | <br>Washing Machine |
| <br>Oven           | <br>Dishwasher      |
| <br>Dryer          | <br>Quooker         |
| <br>Coffee machine | <br>Freezer         |
| <br>Extractor hood |                     |
|                    |                     |

## Address Map

-

| Country:      | NL