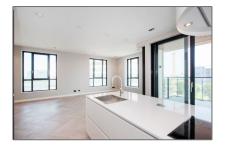

# RENTED

88 m² - Gustav Mahlerlaan 337 1082 MK, Amsterdam, Noord-Holland Nederland

















































#### Basic **Details**

| tment             |
|-------------------|
|                   |
| r <b>Rent</b>     |
| Ionth             |
| uding             |
| Direct            |
| Street            |
| 2                 |
| 1                 |
| 88 m <sup>2</sup> |
|                   |
| -2020             |
|                   |

### Features



## Energielabel / index:

# Appliances

| <br>Refrigerator   | <br>Microwave       |
|--------------------|---------------------|
| <br>Stove          | <br>Washing Machine |
| <br>Oven           | <br>Dishwasher      |
| <br>Dryer          | <br>Quooker         |
| <br>Coffee machine | <br>Freezer         |
| <br>Extractor hood |                     |
|                    |                     |

## Addre