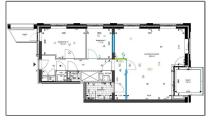

#### Basic **Details**

| tment             |
|-------------------|
|                   |
| r <b>Rent</b>     |
| Ionth             |
| uding             |
| Direct            |
| Street            |
| 2                 |
| 1                 |
| 88 m <sup>2</sup> |
|                   |
| -2020             |
|                   |