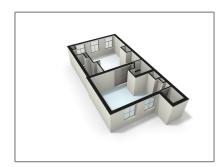

Bedrooms:

1

Bathrooms: 1

Size: **39 m**<sup>2</sup>

Year Built: -1906

## **Features**

√ Heating System

√ Kitchen

√ Condition:

Fully Furnished

|                          |                | No                                                                   | ble glass:                 |
|--------------------------|----------------|----------------------------------------------------------------------|----------------------------|
|                          | Address Map    |                                                                      | liances                    |
| NL                       | Country:       | <ul><li>✓ Refrigerator</li><li>✓ Oven</li><li>✓ Dishwasher</li></ul> |                            |
| Noord-Holland            | State:         |                                                                      |                            |
| Amsterdam                | City:          | √ Extractor hood                                                     | √ Freezer √ Extractor hood |
| 1017 BJ                  | Zipcode:       |                                                                      |                            |
| Reguliersdwarsstra<br>at | Street:        |                                                                      |                            |
| 15 C                     | Street Number: |                                                                      |                            |
| 2                        | Floor Number:  |                                                                      |                            |
| E4° 53' 23.2"            | Longitude:     |                                                                      |                            |
| N52° 22' 0.2"            | Latitude:      |                                                                      |                            |