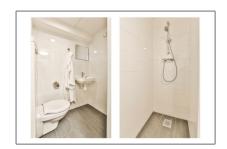

Bedrooms:

1

Bathrooms: 1

Size: **39 m**<sup>2</sup>

Year Built: -1906

## **Features**

√ Heating System

√ Kitchen

√ Condition:

Fully Furnished

|                          |                | No                                                                   | ble glass:                 |
|--------------------------|----------------|----------------------------------------------------------------------|----------------------------|
|                          | Address Map    |                                                                      | liances                    |
| NL                       | Country:       | <ul><li>✓ Refrigerator</li><li>✓ Oven</li><li>✓ Dishwasher</li></ul> |                            |
| Noord-Holland            | State:         |                                                                      |                            |
| Amsterdam                | City:          | √ Extractor hood                                                     | √ Freezer √ Extractor hood |
| 1017 BJ                  | Zipcode:       |                                                                      |                            |
| Reguliersdwarsstra<br>at | Street:        |                                                                      |                            |
| 15 C                     | Street Number: |                                                                      |                            |
| 2                        | Floor Number:  |                                                                      |                            |
| E4° 53' 23.2"            | Longitude:     |                                                                      |                            |
| N52° 22' 0.2"            | Latitude:      |                                                                      |                            |