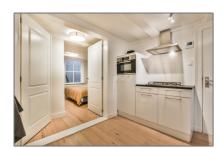

## **Features**

√ Heating System

√ Kitchen

√ Condition:

Fully Furnished

|                          |                | No                                                                   | ble glass:                 |
|--------------------------|----------------|----------------------------------------------------------------------|----------------------------|
|                          | Address Map    |                                                                      | liances                    |
| NL                       | Country:       | <ul><li>✓ Refrigerator</li><li>✓ Oven</li><li>✓ Dishwasher</li></ul> |                            |
| Noord-Holland            | State:         |                                                                      |                            |
| Amsterdam                | City:          | √ Extractor hood                                                     | √ Freezer √ Extractor hood |
| 1017 BJ                  | Zipcode:       |                                                                      |                            |
| Reguliersdwarsstra<br>at | Street:        |                                                                      |                            |
| 15 C                     | Street Number: |                                                                      |                            |
| 2                        | Floor Number:  |                                                                      |                            |
| E4° 53' 23.2"            | Longitude:     |                                                                      |                            |
| N52° 22' 0.2"            | Latitude:      |                                                                      |                            |