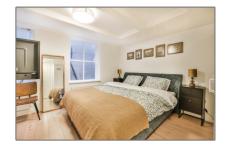

## **RENTED**

 $39\ m^2$  - Reguliersdwarsstraat  $15\ C\ 1017\ BJ$ , Amsterdam, Noord-Holland Netherlands



















## Basic Details

Property Type: Apartment

Listing Type: For Rent

Monument: Yes

Price: €1.450 Per Month

Rental price: excluding

Available from: **Direct** 

View: Street

Bedrooms:

1

Bathrooms: 1

Size: **39 m**<sup>2</sup>

Year Built: -1906

## **Features**

√ Heating System

√ Kitchen

√ Condition:

Fully Furnished

|                          |                | No                                                                   | ble glass:                 |
|--------------------------|----------------|----------------------------------------------------------------------|----------------------------|
|                          | Address Map    |                                                                      | liances                    |
| NL