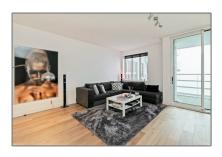

# RENTED

94  $m^{\rm 2}$  - Gustav Mahlerlaan 555-C, Noord-Holland Netherlands



























#### Basic Details

| Property Type:  | Apartment         |  |
|-----------------|-------------------|--|
| Listing Type:   | For Rent          |  |
| Price:          | €2.200 Per Month  |  |
| Rental price:   | excluding         |  |
| Available from: | 02 March 2020     |  |
| View:           | Street            |  |
| Bedrooms:       | 2                 |  |
| Bathrooms:      | 1                 |  |
| Size:           | 94 m <sup>2</sup> |  |
| Year Built:     | 2011              |  |
| Double glass:   | Yes               |  |

#### Features

|              | Heating System | $\checkmark$ Elevator |
|--------------|----------------|-----------------------|
|              | Balcony        | √ Kitchen             |
| $\checkmark$ | Storage        |