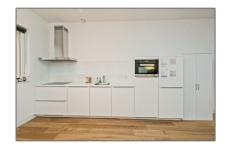

## Appliances

| <br>Refrigerator   | <br>Microwave |
|--------------------|---------------|
| <br>Stove          | <br>Oven      |
| <br>Dishwasher     | <br>Freezer   |
| <br>Extractor hood |               |