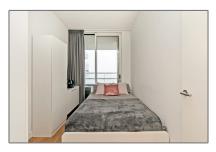

# RENTED

94  $m^{\rm 2}$  - Gustav Mahlerlaan 555-C, Noord-Holland Netherlands

#### Basic Details

| Property Type:  | Apartment         |  |
|-----------------|-------------------|--|
| Listing Type:   | For Rent          |  |
| Price:          | €2.200 Per Month  |  |
| Rental price:   | excluding         |  |
| Available from: | 02 March 2020     |  |
| View:           | Street            |  |
| Bedrooms:       | 2                 |  |
| Bathrooms:      | 1                 |  |
| Size:           | 94 m <sup>2</sup> |  |
| Year Built:     | 2011              |  |
| Double glass:   | Yes               |  |