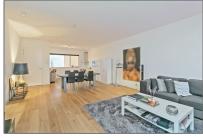

# RENTED

94  $m^{\rm 2}$  - Gustav Mahlerlaan 555-C, Noord-Holland Netherlands

#### Basic Details

| Property Type:  | Apartment         |  |
|-----------------|-------------------|--|
| Listing Type:   | For Rent          |  |
| Price:          | €2.200 Per Month  |  |
| Rental price:   | excluding         |  |
| Available from: | 02 March 2020     |  |
| View:           | Street            |  |
| Bedrooms:       | 2                 |  |
| Bathrooms:      | 1                 |  |
| Size:           | 94 m <sup>2</sup> |  |
| Year Built:     | 2011              |  |
| Double glass:   | Yes               |  |