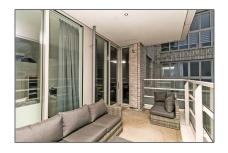

# RENTED

94  $m^{\rm 2}$  - Gustav Mahlerlaan 555-C, Noord-Holland Netherlands

#### Basic Details

| Property Type:  | Apartment         |  |
|-----------------|-------------------|--|
| Listing Type:   | For Rent          |  |
| Price:          | €2.200 Per Month  |  |
| Rental price:   | excluding         |  |
| Available from: | 02 March 2020     |  |
| View:           | Street            |  |
| Bedrooms:       | 2                 |  |
| Bathrooms:      | 1                 |  |
| Size:           | 94 m <sup>2</sup> |  |
| Year Built:     | 2011              |  |
| Double glass:   | Yes               |  |

#### Features

|              | Heating System | $\checkmark$ Elevator |
|--------------|----------------|-----------------------|
|              | Balcony        | √ Kitchen             |
| $\checkmark$ | Storage        |                       |
| $\checkmark$ | Parking:       | 1                     |
|              | Condition:     | Semi Furnished        |