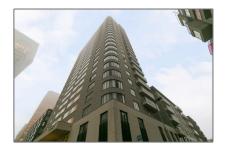

# RENTED

94  $m^{\rm 2}$  - Gustav Mahlerlaan 555-C, Noord-Holland Netherlands



























#### Basic Details

| Property Type:  | Apartment         |  |
|-----------------|-------------------|--|
| Listing Type:   | For Rent          |  |
| Price:          | €2.200 Per Month  |  |
| Rental price:   | excluding         |  |
| Available from: | 02 March 2020     |  |
| View:           | Street            |  |
| Bedrooms:       | 2                 |  |
| Bathrooms:      | 1                 |  |
| Size:           | 94 m <sup>2</sup> |  |
| Year Built:     | 2011              |  |
| Double glass:   | Yes               |  |

#### Features

|              | Heating System | $\checkmark$ Elevator |
|--------------|----------------|-----------------------|
|              | Balcony        | √ Kitchen             |
| $\checkmark$ | Storage        |