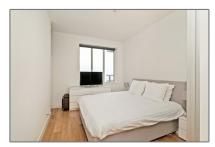

# RENTED

94  $m^{\rm 2}$  - Gustav Mahlerlaan 555-C, Noord-Holland Netherlands

#### Basic Details

| Property Type:  | Apartment         |  |
|-----------------|-------------------|--|
| Listing Type:   | For Rent          |  |
| Price:          | €2.200 Per Month  |  |
| Rental price:   | excluding         |  |
| Available from: | 02 March 2020     |  |
| View:           | Street            |  |
| Bedrooms:       | 2                 |  |
| Bathrooms:      | 1                 |  |
| Size:           | 94 m <sup>2</sup> |  |
| Year Built:     | 2011              |  |
| Double glass:   | Yes               |  |