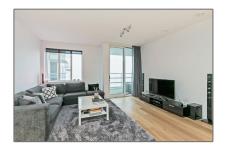

# RENTED

94  $m^{\rm 2}$  - Gustav Mahlerlaan 555-C, Noord-Holland Netherlands



























#### Basic Details

| Property Type:  | Apartment         |  |
|-----------------|-------------------|--|
| Listing Type:   | For Rent          |  |
| Price:          | €2.200 Per Month  |  |
| Rental price:   | excluding         |  |
| Available from: | 02 March 2020     |  |
| View:           | Street            |  |
| Bedrooms:       | 2                 |  |
| Bathrooms:      | 1                 |  |
| Size:           | 94 m <sup>2</sup> |  |
| Year Built:     | 2011              |  |
| Double glass:   | Yes               |  |

#### Features

|              | Heating System | $\checkmark$ Elevator |
|--------------|----------------|-----------------------|
|              | Balcony        | √ Kitchen             |
| $\checkmark$ | Storage        |