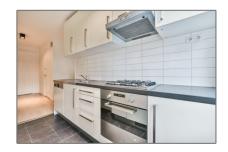

## **Appliances**

Year Built:

Double glass:

Size:

 ✓
 Refrigerator
 ✓
 Microwave

 ✓
 Stove
 ✓
 Oven

 ✓
 Dishwasher
 ✓
 Freezer

 ✓
 Extractor hood