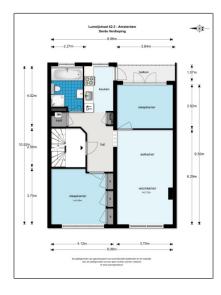

# RENTED

 $73~\text{m}^2$  - Lumeijstraat 42~III~1056~VZ, Amsterdam, Noord-Holland Nederland

#### **Basic Details**

Property Type: **Apartment** Listing Type: **For Rent** €1.850 Per Month Price: **Excluding** Rental price: Available from: **Direct** View: **Street** Bedrooms: 2 Bathrooms: 1

 $73 m^2$ 

## Address Map

Country: NL
State: Noord-Holland
City: Amsterdam

| Zipcode:       | 1056 VZ<br>Lumeijstraat |  |  |
|----------------|-------------------------|--|--|
| Street:        |                         |  |  |
| Street Number: | 42 III                  |  |  |
| Floor Number:  | 3                       |  |  |
| Longitude:     | E4° 51' 39.2"           |  |  |
| Latitude:      | N52° 22' 26.8"          |  |  |