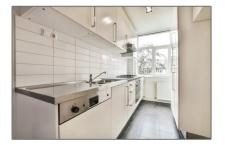

## **Appliances**

Year Built:

Double glass:

Size:

 ✓
 Refrigerator
 ✓
 Microwave

 ✓
 Stove
 ✓
 Oven

 ✓
 Dishwasher
 ✓
 Freezer

 ✓
 Extractor hood