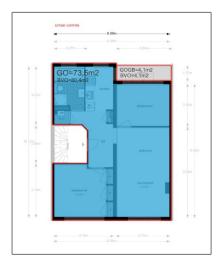

# RENTED

 $73~\text{m}^2$  - Lumeijstraat 42~III~1056~VZ, Amsterdam, Noord-Holland Nederland

#### **Basic Details**

Property Type: **Apartment** Listing Type: **For Rent** €1.850 Per Month Price: **Excluding** Rental price: Available from: **Direct** View: **Street** Bedrooms: 2 Bathrooms: 1

 $73 m^2$ 