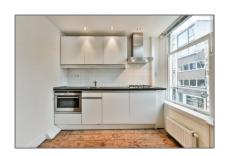

#### Features

| <br>Kitchen    |                |
|----------------|----------------|
| <br>Condition: | Semi Furnished |

## Appliances

| √ Refrigerator |
|----------------|
|----------------|

Stove  $\sqrt{}$ 

Oven  $\sqrt{}$ 

 $\sqrt{}$ 

- Dishwasher  $\sqrt{}$
- Extractor hood