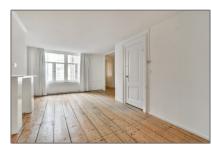

# RENTED

62 m² - Haarlemmerstraat 58-I, Amsterdam, Noord-Holland Nederland

### Basic Details

| Property Type:  | Apartment         |  |
|-----------------|-------------------|--|
| Listing Type:   | For Rent          |  |
| Price:          | €1.850 Per Month  |  |
| Rental price:   | excluding         |  |
| Available from: | Direct            |  |
| View:           | Street            |  |
| Bedrooms:       | 2                 |  |
| Bathrooms:      | 1                 |  |
| Size:           | 62 m <sup>2</sup> |  |
| Year Built:     | -1906             |  |