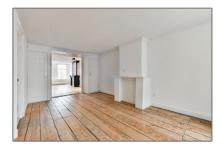

# RENTED

62 m² - Haarlemmerstraat 58-I, Amsterdam, Noord-Holland Nederland

### Basic Details

| Property Type:  | Apartment         |  |
|-----------------|-------------------|--|
| Listing Type:   | For Rent          |  |
| Price:          | €1.850 Per Month  |  |
| Rental price:   | excluding         |  |
| Available from: | Direct            |  |
| View:           | Street            |  |
| Bedrooms:       | 2                 |  |
| Bathrooms:      | 1                 |  |
| Size:           | 62 m <sup>2</sup> |  |
| Year Built:     | -1906             |  |