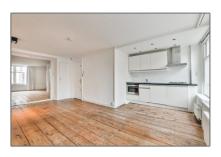

# RENTED

62 m² - Haarlemmerstraat 58-I, Amsterdam, Noord-Holland Nederland

### Basic Details

| Property Type:  | Apartment         |  |
|-----------------|-------------------|--|
| Listing Type:   | For Rent          |  |
| Price:          | €1.850 Per Month  |  |
| Rental price:   | excluding         |  |
| Available from: | Direct            |  |
| View:           | Street            |  |
| Bedrooms:       | 2                 |  |
| Bathrooms:      | 1                 |  |
| Size:           | 62 m <sup>2</sup> |  |
| Year Built:     | -1906             |  |

#### Features

| <br>Kitchen    |                |
|----------------|----------------|
| <br>Condition: | Semi Furnished |

## Appliances

| √ Refrigerator |
|----------------|
|----------------|

Stove  $\sqrt{}$ 

Oven  $\sqrt{}$ 

 $\sqrt{}$ 

- Dishwasher  $\sqrt{}$
- Extractor hood