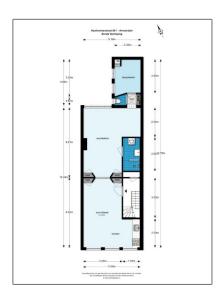

# RENTED

62 m² - Haarlemmerstraat 58-I, Amsterdam, Noord-Holland Nederland

### Basic Details

| Property Type:  | Apartment         |  |
|-----------------|-------------------|--|
| Listing Type:   | For Rent          |  |
| Price:          | €1.850 Per Month  |  |
| Rental price:   | excluding         |  |
| Available from: | Direct            |  |
| View:           | Street            |  |
| Bedrooms:       | 2                 |  |
| Bathrooms:      | 1                 |  |
| Size:           | 62 m <sup>2</sup> |  |
| Year Built:     | -1906             |  |