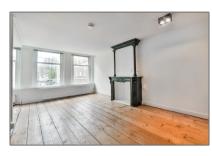

# RENTED

62 m² - Haarlemmerstraat 58-I, Amsterdam, Noord-Holland Nederland

### Basic Details

| Property Type:  | Apartment         |  |
|-----------------|-------------------|--|
| Listing Type:   | For Rent          |  |
| Price:          | €1.850 Per Month  |  |
| Rental price:   | excluding         |  |
| Available from: | Direct            |  |
| View:           | Street            |  |
| Bedrooms:       | 2                 |  |
| Bathrooms:      | 1                 |  |
| Size:           | 62 m <sup>2</sup> |  |
| Year Built:     | -1906             |  |