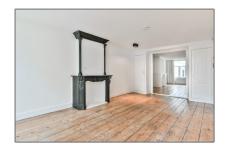

# RENTED

62 m² - Haarlemmerstraat 58-I, Amsterdam, Noord-Holland Nederland

### Basic Details

| Property Type:  | Apartment         |  |
|-----------------|-------------------|--|
| Listing Type:   | For Rent          |  |
| Price:          | €1.850 Per Month  |  |
| Rental price:   | excluding         |  |
| Available from: | Direct            |  |
| View:           | Street            |  |
| Bedrooms:       | 2                 |  |
| Bathrooms:      | 1                 |  |
| Size:           | 62 m <sup>2</sup> |  |
| Year Built:     | -1906             |  |