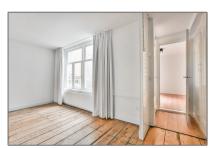

# RENTED

62 m² - Haarlemmerstraat 58-I, Amsterdam, Noord-Holland Nederland

### Basic Details

| Property Type:  | Apartment         |  |
|-----------------|-------------------|--|
| Listing Type:   | For Rent          |  |
| Price:          | €1.850 Per Month  |  |
| Rental price:   | excluding         |  |
| Available from: | Direct            |  |
| View:           | Street            |  |
| Bedrooms:       | 2                 |  |
| Bathrooms:      | 1                 |  |
| Size:           | 62 m <sup>2</sup> |  |
| Year Built:     | -1906             |  |