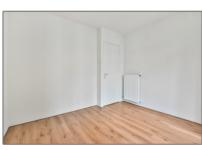

#### Basic Details

| Property Type:  | Apartment         |  |
|-----------------|-------------------|--|
| Listing Type:   | For Rent          |  |
| Price:          | €1.600 Per Month  |  |
| Rental price:   | Excluding         |  |
| Available from: | Direct            |  |
| View:           | Street            |  |
| Bedrooms:       | 1                 |  |
| Bathrooms:      | 1                 |  |
| Size:           | 45 m <sup>2</sup> |  |
| Year Built:     | -1906             |  |
| Double glass:   | Yes               |  |
|                 |                   |  |