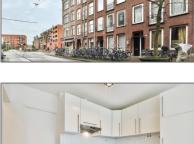

# Apartment for rent

 $45 \text{ m}^2$  - Van der Hoopstraat 130 I, Amsterdam, Noord-Holland Nederland

## Address Map

-

| Country:       | NL                 |
|----------------|--------------------|
| State:         | Noord-Holland      |
| City:          | Amsterdam          |
| Street:        | Van der Hoopstraat |
| Street Number: | 130 I              |
| Floor Number:  | 1                  |
| Longitude:     | E4° 52' 13.6''     |
| Latitude:      | N52° 23' 3.1''     |