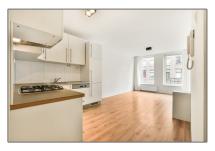

#### Features

| <br>Heating System | <br>Balcony    |
|--------------------|----------------|
| <br>Kitchen        |                |
| <br>Condition:     | Semi Furnished |

## Appliances

| <br>Refrigerator    | <br>Microwave |
|---------------------|---------------|
| <br>Washing Machine | <br>Oven      |
| <br>Dishwasher      | <br>Freezer   |
| <br>Extractor hood  |               |