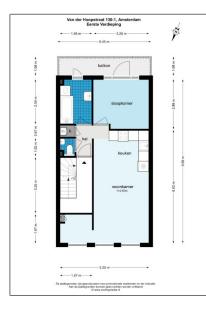

# Apartment for rent

 $45 \text{ m}^2$  - Van der Hoopstraat 130 I, Amsterdam, Noord-Holland Nederland

#### Basic Details

| Property Type:  | Apartment         |  |
|-----------------|-------------------|--|
| Listing Type:   | For Rent          |  |
| Price:          | €1.600 Per Month  |  |
| Rental price:   | Excluding         |  |
| Available from: | Direct            |  |
| View:           | Street            |  |
| Bedrooms:       | 1                 |  |
| Bathrooms:      | 1                 |  |
| Size:           | 45 m <sup>2</sup> |  |
| Year Built:     | -1906             |  |
| Double glass:   | Yes               |  |
|                 |                   |  |