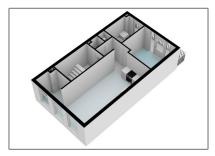

# Apartment for rent

 $45 \text{ m}^2$  - Van der Hoopstraat 130 I, Amsterdam, Noord-Holland Nederland

#### Basic Details

| Property Type:  | Apartment         |  |
|-----------------|-------------------|--|
| Listing Type:   | For Rent          |  |
| Price:          | €1.600 Per Month  |  |
| Rental price:   | Excluding         |  |
| Available from: | Direct            |  |
| View:           | Street            |  |
| Bedrooms:       | 1                 |  |
| Bathrooms:      | 1                 |  |
| Size:           | 45 m <sup>2</sup> |  |
| Year Built:     | -1906             |  |
| Double glass:   | Yes               |  |
|                 |                   |  |