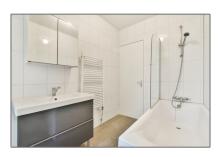

#### Basic Details

| Property Type:  | Apartment         |  |
|-----------------|-------------------|--|
| Listing Type:   | For Rent          |  |
| Price:          | €1.600 Per Month  |  |
| Rental price:   | Excluding         |  |
| Available from: | Direct            |  |
| View:           | Street            |  |
| Bedrooms:       | 1                 |  |
| Bathrooms:      | 1                 |  |
| Size:           | 45 m <sup>2</sup> |  |
| Year Built:     | -1906             |  |
| Double glass:   | Yes               |  |
|                 |                   |  |