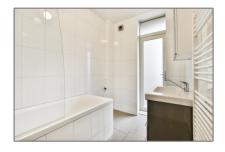

#### Basic Details

| Property Type:  | Apartment         |  |
|-----------------|-------------------|--|
| Listing Type:   | For Rent          |  |
| Price:          | €1.600 Per Month  |  |
| Rental price:   | Excluding         |  |
| Available from: | Direct            |  |
| View:           | Street            |  |
| Bedrooms:       | 1                 |  |
| Bathrooms:      | 1                 |  |
| Size:           | 45 m <sup>2</sup> |  |
| Year Built:     | -1906             |  |
| Double glass:   | Yes               |  |
|                 |                   |  |