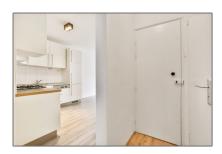

#### Features

| <br>Heating System | <br>Balcony    |
|--------------------|----------------|
| <br>Kitchen        |                |
| <br>Condition:     | Semi Furnished |

## Appliances

| <br>Refrigerator    | <br>Microwave |
|---------------------|---------------|
| <br>Washing Machine | <br>Oven      |
| <br>Dishwasher      | <br>Freezer   |
| <br>Extractor hood  |               |