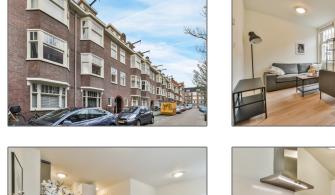

# RENTED

 $53\ m^2$  - Leiduinstraat 26-I, Amsterdam, Noord-Holland Netherlands

#### Basic **Details**

| Property Type:  | Apartment         |  |
|-----------------|-------------------|--|
| Listing Type:   | For Rent          |  |
| Price:          | €1.800 Per Month  |  |
| Rental price:   | excluding         |  |
| Available from: | Direct            |  |
| View:           | Street            |  |
| Bedrooms:       | 2                 |  |
| Bathrooms:      | 1                 |  |
| Size:           | 53 m <sup>2</sup> |  |
| Year Built:     | -1906             |  |
| Double glass:   | Yes               |  |