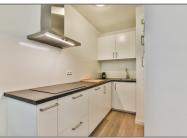

## Appliances

| <br>Refrigerator    | <br>Microwave      |
|---------------------|--------------------|
| <br>Washing Machine | <br>Oven           |
| <br>Dishwasher      | <br>Dryer          |
| <br>Freezer         | <br>Extractor hood |