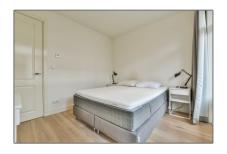

# RENTED

 $53\ m^2$  - Leiduinstraat 26-I, Amsterdam, Noord-Holland Netherlands

#### Basic **Details**

| Property Type:  | Apartment         |  |
|-----------------|-------------------|--|
| Listing Type:   | For Rent          |  |
| Price:          | €1.800 Per Month  |  |
| Rental price:   | excluding         |  |
| Available from: | Direct            |  |
| View:           | Street            |  |
| Bedrooms:       | 2                 |  |
| Bathrooms:      | 1                 |  |
| Size:           | 53 m <sup>2</sup> |  |
| Year Built:     | -1906             |  |
| Double glass:   | Yes               |  |