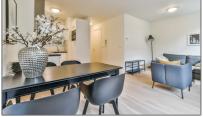

# RENTED

 $53\ m^2$  - Leiduinstraat 26-I, Amsterdam, Noord-Holland Netherlands

#### Basic **Details**

| Property Type:  | Apartment         |  |
|-----------------|-------------------|--|
| Listing Type:   | For Rent          |  |
| Price:          | €1.800 Per Month  |  |
| Rental price:   | excluding         |  |
| Available from: | Direct            |  |
| View:           | Street            |  |
| Bedrooms:       | 2                 |  |
| Bathrooms:      | 1                 |  |
| Size:           | 53 m <sup>2</sup> |  |
| Year Built:     | -1906             |  |
| Double glass:   | Yes               |  |