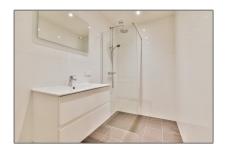

#### Basic **Details**

| Property Type:  | Apartment         |  |
|-----------------|-------------------|--|
| Listing Type:   | For Rent          |  |
| Price:          | €1.800 Per Month  |  |
| Rental price:   | excluding         |  |
| Available from: | Direct            |  |
| View:           | Street            |  |
| Bedrooms:       | 2                 |  |
| Bathrooms:      | 1                 |  |
| Size:           | 53 m <sup>2</sup> |  |
| Year Built:     | -1906             |  |
| Double glass:   | Yes               |  |

#### Features

|              | Heating System: |              | Central       |
|--------------|-----------------|--------------|---------------|
|              | Balcony         | $\checkmark$ | Kitchen       |
| $\checkmark$ | Storage         |              |               |
|              | Condition:      |              | Not Furnished |