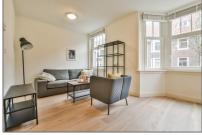

#### Features

|              | Heating System: |              | Central       |
|--------------|-----------------|--------------|---------------|
|              | Balcony         | $\checkmark$ | Kitchen       |
| $\checkmark$ | Storage         |              |               |
|              | Condition:      |              | Not Furnished |