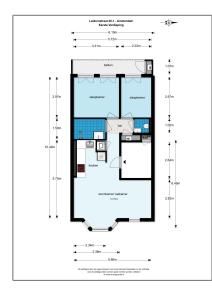

# RENTED

 $53\ m^2$  - Leiduinstraat 26-I, Amsterdam, Noord-Holland Netherlands

#### Basic **Details**

| Property Type:  | Apartment         |  |
|-----------------|-------------------|--|
| Listing Type:   | For Rent          |  |
| Price:          | €1.800 Per Month  |  |
| Rental price:   | excluding         |  |
| Available from: | Direct            |  |
| View:           | Street            |  |
| Bedrooms:       | 2                 |  |
| Bathrooms:      | 1                 |  |
| Size:           | 53 m <sup>2</sup> |  |
| Year Built:     | -1906             |  |
| Double glass:   | Yes               |  |