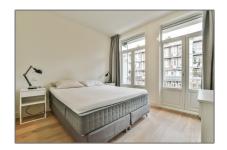

#### Basic **Details**

| Property Type:  | Apartment         |  |
|-----------------|-------------------|--|
| Listing Type:   | For Rent          |  |
| Price:          | €1.800 Per Month  |  |
| Rental price:   | excluding         |  |
| Available from: | Direct            |  |
| View:           | Street            |  |
| Bedrooms:       | 2                 |  |
| Bathrooms:      | 1                 |  |
| Size:           | 53 m <sup>2</sup> |  |
| Year Built:     | -1906             |  |
| Double glass:   | Yes               |  |