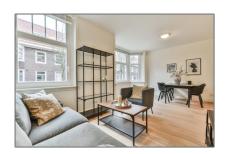

#### Basic **Details**

| Property Type:  | Apartment         |  |
|-----------------|-------------------|--|
| Listing Type:   | For Rent          |  |
| Price:          | €1.800 Per Month  |  |
| Rental price:   | excluding         |  |
| Available from: | Direct            |  |
| View:           | Street            |  |
| Bedrooms:       | 2                 |  |
| Bathrooms:      | 1                 |  |
| Size:           | 53 m <sup>2</sup> |  |
| Year Built:     | -1906             |  |
| Double glass:   | Yes               |  |

#### Features

|              | Heating System: |              | Central       |
|--------------|-----------------|--------------|---------------|
|              | Balcony         | $\checkmark$ | Kitchen       |
| $\checkmark$ | Storage         |              |               |
|              | Condition:      |              | Not Furnished |