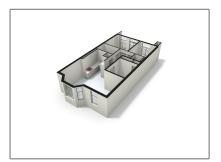

#### Basic **Details**

| Property Type:  | Apartment         |  |
|-----------------|-------------------|--|
| Listing Type:   | For Rent          |  |
| Price:          | €1.800 Per Month  |  |
| Rental price:   | excluding         |  |
| Available from: | Direct            |  |
| View:           | Street            |  |
| Bedrooms:       | 2                 |  |
| Bathrooms:      | 1                 |  |
| Size:           | 53 m <sup>2</sup> |  |
| Year Built:     | -1906             |  |
| Double glass:   | Yes               |  |

## Address Map

-

| Country:       | NL              |  |
|----------------|-----------------|--|
| State:         | Noord-Holland   |  |
| City:          | Amsterdam       |  |
| Street:        | Leiduinstraat   |  |
| Street Number: | 26-I            |  |
| Postal Code:   | 1058 SK         |  |
| Floor Number:  | 1               |  |
| Longitude:     | E4° 50' 48.4''  |  |
| Latitude:      | N52° 21' 12.8'' |  |