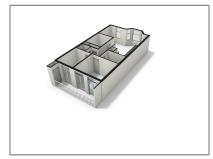

#### Basic **Details**

| Property Type:  | Apartment         |  |
|-----------------|-------------------|--|
| Listing Type:   | For Rent          |  |
| Price:          | €1.800 Per Month  |  |
| Rental price:   | excluding         |  |
| Available from: | Direct            |  |
| View:           | Street            |  |
| Bedrooms:       | 2                 |  |
| Bathrooms:      | 1                 |  |
| Size:           | 53 m <sup>2</sup> |  |
| Year Built:     | -1906             |  |
| Double glass:   | Yes               |  |