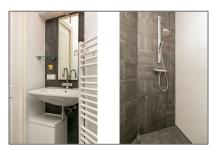

#### Features

- √ Kitchen
- High Ceiling
- $\checkmark$  Condition:

| Price:          | €1.950 Per Month  |  |
|-----------------|-------------------|--|
| Rental price:   | excluding         |  |
| Available from: | Direct            |  |
| View:           | Street            |  |
| Bedrooms:       | 1                 |  |
| Bathrooms:      | 1                 |  |
| Size:           | 74 m <sup>2</sup> |  |
| Year Built:     | 1909              |  |
| Double glass:   | Yes               |  |

## Appliances

 $\sqrt{}$ 

 $\sqrt{}$ 

 $\sqrt{}$ 

| Refrigerator   | $\checkmark$ | Washing Machine |
|----------------|--------------|-----------------|
| Oven           | $\checkmark$ | Dishwasher      |
| Extractor hood |              |                 |