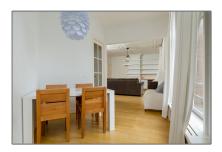

#### Features

- √ Kitchen
- High Ceiling
- $\checkmark$  Condition:

| Price:          | €1.950 Per Month  |  |
|-----------------|-------------------|--|
| Rental price:   | excluding         |  |
| Available from: | Direct            |  |
| View:           | Street            |  |
| Bedrooms:       | 1                 |  |
| Bathrooms:      | 1                 |  |
| Size:           | 74 m <sup>2</sup> |  |
| Year Built:     | 1909              |  |
| Double glass:   | Yes               |  |