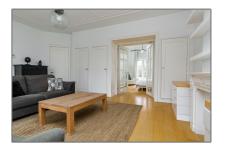

#### Features

- √ Kitchen
- High Ceiling
- $\checkmark$  Condition:

| Price:          | €1.950 Per Month  |  |
|-----------------|-------------------|--|
| Rental price:   | excluding         |  |
| Available from: | Direct            |  |
| View:           | Street            |  |
| Bedrooms:       | 1                 |  |
| Bathrooms:      | 1                 |  |
| Size:           | 74 m <sup>2</sup> |  |
| Year Built:     | 1909              |  |
| Double glass:   | Yes               |  |

## Appliances

 $\sqrt{}$ 

 $\sqrt{}$ 

 $\sqrt{}$ 

| Refrigerator   | $\checkmark$ | Washing Machine |
|----------------|--------------|-----------------|
| Oven           | $\checkmark$ | Dishwasher      |
| Extractor hood |              |                 |