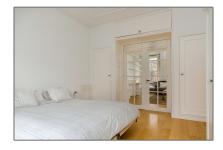

#### Features

- √ Kitchen
- High Ceiling
- $\checkmark$  Condition:

| Price:          | €1.950 Per Month  |  |
|-----------------|-------------------|--|
| Rental price:   | excluding         |  |
| Available from: | Direct            |  |
| View:           | Street            |  |
| Bedrooms:       | 1                 |  |
| Bathrooms:      | 1                 |  |
| Size:           | 74 m <sup>2</sup> |  |
| Year Built:     | 1909              |  |
| Double glass:   | Yes               |  |