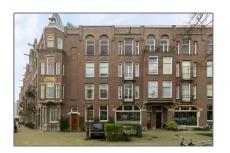

#### Features

- √ Kitchen
- High Ceiling
- $\checkmark$  Condition:

| Price:          | €1.950 Per Month  |  |
|-----------------|-------------------|--|
| Rental price:   | excluding         |  |
| Available from: | Direct            |  |
| View:           | Street            |  |
| Bedrooms:       | 1                 |  |
| Bathrooms:      | 1                 |  |
| Size:           | 74 m <sup>2</sup> |  |
| Year Built:     | 1909              |  |
| Double glass:   | Yes               |  |