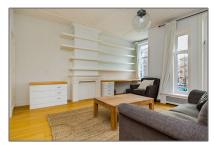

#### Features

- √ Kitchen
- High Ceiling
- $\checkmark$  Condition:

| Price:          | €1.950 Per Month  |  |
|-----------------|-------------------|--|
| Rental price:   | excluding         |  |
| Available from: | Direct            |  |
| View:           | Street            |  |
| Bedrooms:       | 1                 |  |
| Bathrooms:      | 1                 |  |
| Size:           | 74 m <sup>2</sup> |  |
| Year Built:     | 1909              |  |
| Double glass:   | Yes               |  |