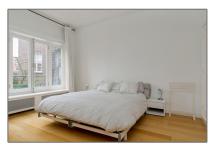

#### Features

- √ Kitchen
- High Ceiling
- $\checkmark$  Condition:

| Price:          | €1.950 Per Month  |  |
|-----------------|-------------------|--|
| Rental price:   | excluding         |  |
| Available from: | Direct            |  |
| View:           | Street            |  |
| Bedrooms:       | 1                 |  |
| Bathrooms:      | 1                 |  |
| Size:           | 74 m <sup>2</sup> |  |
| Year Built:     | 1909              |  |
| Double glass:   | Yes               |  |