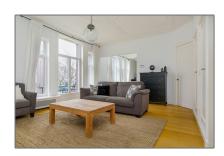

#### Features

- √ Kitchen
- High Ceiling
- $\checkmark$  Condition:

| Price:          | €1.950 Per Month  |  |
|-----------------|-------------------|--|
| Rental price:   | excluding         |  |
| Available from: | Direct            |  |
| View:           | Street            |  |
| Bedrooms:       | 1                 |  |
| Bathrooms:      | 1                 |  |
| Size:           | 74 m <sup>2</sup> |  |
| Year Built:     | 1909              |  |
| Double glass:   | Yes               |  |