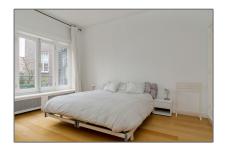

#### Features

- √ Kitchen
- High Ceiling
- $\checkmark$  Condition:

| Price:          | €1.950 Per Month  |  |
|-----------------|-------------------|--|
| Rental price:   | excluding         |  |
| Available from: | Direct            |  |
| View:           | Street            |  |
| Bedrooms:       | 1                 |  |
| Bathrooms:      | 1                 |  |
| Size:           | 74 m <sup>2</sup> |  |
| Year Built:     | 1909              |  |
| Double glass:   | Yes               |  |