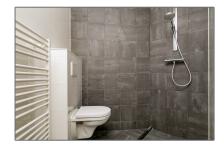

#### Features

- √ Kitchen
- High Ceiling
- $\checkmark$  Condition:

| Price:          | €1.950 Per Month  |  |
|-----------------|-------------------|--|
| Rental price:   | excluding         |  |
| Available from: | Direct            |  |
| View:           | Street            |  |
| Bedrooms:       | 1                 |  |
| Bathrooms:      | 1                 |  |
| Size:           | 74 m <sup>2</sup> |  |
| Year Built:     | 1909              |  |
| Double glass:   | Yes               |  |