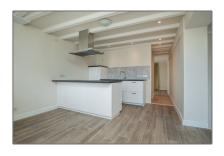

## RENTED

 $74~\text{m}^2$  - Amstel 192 D 1017 AG, Amsterdam, Noord-Holland Netherlands

## Basic Details

Property Type: Apartment

Listing Type: For Rent

Price: **€2.000 Per Month** 

Rental price: excluding

Available from: **Direct** 

View: Canal

Bedrooms: 1

High Ceiling

| ms:             | 1                 |               |                |
|-----------------|-------------------|---------------|----------------|
|                 | 74 m <sup>2</sup> |               |                |
| nces            |                   | Address Map   |                |
| Refrigerator    | √ Microwave       | Country:      | NL             |
| Washing Machine | √ Oven            | State:        | Noord-Holland  |
| Dishwasher<br>_ | √ Dryer           | City:         | Amsterdam      |
| √ Freezer       | √ Extractor hood  | Zipcode:      | 1017 AG        |
|                 |                   | Street:       | Amstel 192 D   |
|                 |                   | Floor Number: | 0              |
|                 |                   | Longitude:    | E4° 53' 59.4"  |
|                 |                   | Latitude:     | N52° 21' 59.4" |
| ghborhood       |                   | -             |                |
| pping<br>ter:   | 2 Minutes         | _             |                |
| vn Center:      | 2 Minutes         |               |                |
| etro station:   | 5 Minutes         |               |                |