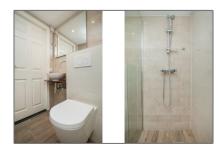

High Ceiling

| ms:             | 1                 |               |                |
|-----------------|-------------------|---------------|----------------|
|                 | 74 m <sup>2</sup> |               |                |
| nces            |                   | Address Map   |                |
| Refrigerator    | √ Microwave       | Country:      | NL             |
| Washing Machine | √ Oven            | State:        | Noord-Holland  |
| Dishwasher<br>_ | √ Dryer           | City:         | Amsterdam      |
| √ Freezer       | √ Extractor hood  | Zipcode:      | 1017 AG        |
|                 |                   | Street:       | Amstel 192 D   |
|                 |                   | Floor Number: | 0              |
|                 |                   | Longitude:    | E4° 53' 59.4"  |
|                 |                   | Latitude:     | N52° 21' 59.4" |
| ghborhood       |                   | -             |                |
| pping<br>ter:   | 2 Minutes         | _             |                |
| vn Center:      | 2 Minutes         |               |                |
| etro station:   | 5 Minutes         |               |                |