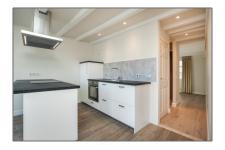

High Ceiling

| ms:             | 1                 |               |                |
|-----------------|-------------------|---------------|----------------|
|                 | 74 m <sup>2</sup> |               |                |
| nces            |                   | Address Map   |                |
| Refrigerator    | √ Microwave       | Country:      | NL             |
| Washing Machine | √ Oven            | State:        | Noord-Holland  |
| Dishwasher<br>_ | √ Dryer           | City:         | Amsterdam      |
| √ Freezer       | √ Extractor hood  | Zipcode:      | 1017 AG        |
|                 |                   | Street:       | Amstel 192 D   |
|                 |                   | Floor Number: | 0              |
|                 |                   | Longitude:    | E4° 53' 59.4"  |
|                 |                   | Latitude:     | N52° 21' 59.4" |
| ghborhood       |                   | -             |                |
| pping<br>ter:   | 2 Minutes         | _             |                |
| vn Center:      | 2 Minutes         |               |                |
| etro station:   | 5 Minutes         |               |                |