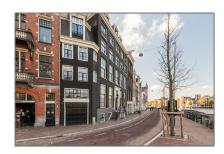

## RENTED

 $74~\text{m}^2$  - Amstel 192 D 1017 AG, Amsterdam, Noord-Holland Netherlands

High Ceiling

| ms:             | 1                 |               |                |
|-----------------|-------------------|---------------|----------------|
|                 | 74 m <sup>2</sup> |               |                |
| nces            |                   | Address Map   |                |
| Refrigerator    | √ Microwave       | Country:      | NL             |
| Washing Machine | √ Oven            | State:        | Noord-Holland  |
| Dishwasher<br>_ | √ Dryer           | City:         | Amsterdam      |
| √ Freezer       | √ Extractor hood  | Zipcode:      | 1017 AG        |
|                 |                   | Street:       | Amstel 192 D   |
|                 |                   | Floor Number: | 0              |
|                 |                   | Longitude:    | E4° 53' 59.4"  |
|                 |                   | Latitude:     | N52° 21' 59.4" |
| ghborhood       |                   | -             |                |
| pping<br>ter:   | 2 Minutes         | _             |                |
| vn Center:      | 2 Minutes         |               |                |
| etro station:   | 5 Minutes         |               |                |

5 Minutes

20 Minutes

Tram stop:

Airport: