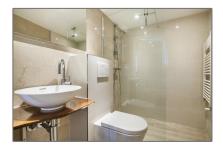

High Ceiling

| ms:             | 1                 |               |                |
|-----------------|-------------------|---------------|----------------|
|                 | 74 m <sup>2</sup> |               |                |
| nces            |                   | Address Map   |                |
| Refrigerator    | √ Microwave       | Country:      | NL             |
| Washing Machine | √ Oven            | State:        | Noord-Holland  |
| Dishwasher<br>_ | √ Dryer           | City:         | Amsterdam      |
| √ Freezer       | √ Extractor hood  | Zipcode:      | 1017 AG        |
|                 |                   | Street:       | Amstel 192 D   |
|                 |                   | Floor Number: | 0              |
|                 |                   | Longitude:    | E4° 53' 59.4"  |
|                 |                   | Latitude:     | N52° 21' 59.4" |
| ghborhood       |                   | -             |                |
| pping<br>ter:   | 2 Minutes         | _             |                |
| vn Center:      | 2 Minutes         |               |                |
| etro station:   | 5 Minutes         |               |                |