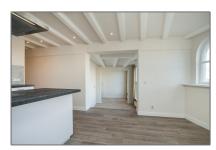

## RENTED

 $74~\text{m}^2$  - Amstel 192 D 1017 AG, Amsterdam, Noord-Holland Netherlands

## Basic Details

Property Type: Apartment

Listing Type: For Rent

Price: **€2.000 Per Month** 

Rental price: excluding

Available from: **Direct** 

View: Canal

Bedrooms: 1

High Ceiling

| ms:             | 1                 |               |                |
|-----------------|-------------------|---------------|----------------|
|                 | 74 m <sup>2</sup> |               |                |
| nces            |                   | Address Map   |                |
| Refrigerator    | √ Microwave       | Country:      | NL             |
| Washing Machine | √ Oven            | State:        | Noord-Holland  |
| Dishwasher<br>_ | √ Dryer           | City:         | Amsterdam      |
| √ Freezer       | √ Extractor hood  | Zipcode:      | 1017 AG        |
|                 |                   | Street:       | Amstel 192 D   |
|                 |                   | Floor Number: | 0              |
|                 |                   | Longitude:    | E4° 53' 59.4"  |
|                 |                   | Latitude:     | N52° 21' 59.4" |
| ghborhood       |                   | -             |                |
| pping<br>ter:   | 2 Minutes         | _             |                |
| vn Center:      | 2 Minutes         |               |                |
| etro station:   | 5 Minutes         |               |                |