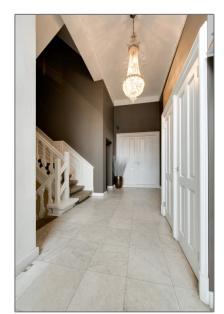

## Features

√

Elevator

√

Balcony

 $\sqrt{}$ 

View

√

High Ceiling

| ms:             | 1                 |               |                |
|-----------------|-------------------|---------------|----------------|
|                 | 74 m <sup>2</sup> |               |                |
| nces            |                   | Address Map   |                |
| Refrigerator    | √ Microwave       | Country:      | NL             |
| Washing Machine | √ Oven            | State:        | Noord-Holland  |
| Dishwasher<br>_ | √ Dryer           | City:         | Amsterdam      |
| √ Freezer       | √ Extractor hood  | Zipcode:      | 1017 AG        |
|                 |                   | Street:       | Amstel 192 D   |
|                 |                   | Floor Number: | 0              |
|                 |                   | Longitude:    | E4° 53' 59.4"  |
|                 |                   | Latitude:     | N52° 21' 59.4" |
| ghborhood       |                   | -             |                |
| pping<br>ter:   | 2 Minutes         | _             |                |
| vn Center:      | 2 Minutes         |               |                |
| etro station:   | 5 Minutes         |               |                |