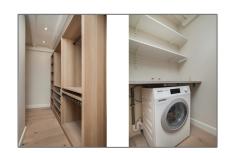

High Ceiling

| ms:             | 1                 |               |                |
|-----------------|-------------------|---------------|----------------|
|                 | 74 m <sup>2</sup> |               |                |
| nces            |                   | Address Map   |                |
| Refrigerator    | √ Microwave       | Country:      | NL             |
| Washing Machine | √ Oven            | State:        | Noord-Holland  |
| Dishwasher<br>_ | √ Dryer           | City:         | Amsterdam      |
| √ Freezer       | √ Extractor hood  | Zipcode:      | 1017 AG        |
|                 |                   | Street:       | Amstel 192 D   |
|                 |                   | Floor Number: | 0              |
|                 |                   | Longitude:    | E4° 53' 59.4"  |
|                 |                   | Latitude:     | N52° 21' 59.4" |
| ghborhood       |                   | -             |                |
| pping<br>ter:   | 2 Minutes         | _             |                |
| vn Center:      | 2 Minutes         |               |                |
| etro station:   | 5 Minutes         |               |                |