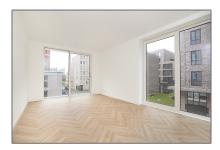

## **RENTED**

 $36\ m^2$  - Gustav Mahlerlaan 17 F, Amsterdam, Noord-Holland Nederland

×

Basic Details

Property Type:

Apartment

Listing Type: For Rent

Features

√

Heating System

Kitchen

Condition:

| Price:          | €1.133 Per Month  |  |
|-----------------|-------------------|--|
| Rental price:   | Excluding         |  |
| Available from: | Direct            |  |
| View:           | Street            |  |
| Bedrooms:       | 0                 |  |
| Bathrooms:      | 1                 |  |
| Size:           | 36 m <sup>2</sup> |  |
| Year Built:     | 2020              |  |
|                 |                   |  |