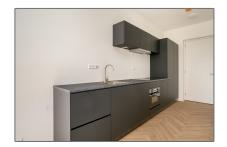

## Appliances

Double glass:

 $\checkmark$  Refrigerator
  $\checkmark$  Microwave

  $\checkmark$  Stove
  $\checkmark$  Oven

  $\checkmark$  Freezer
  $\checkmark$  Extractor hood