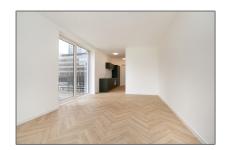

## **RENTED**

 $36\ m^2$  - Gustav Mahlerlaan 17 F, Amsterdam, Noord-Holland Nederland

×

Basic Details

Property Type:

Apartment

Listing Type: For Rent

Features

√

Heating System

Kitchen

Condition:

| Price:          | €1.133 Per Month  |  |
|-----------------|-------------------|--|
| Rental price:   | Excluding         |  |
| Available from: | Direct            |  |
| View:           | Street            |  |
| Bedrooms:       | 0                 |  |
| Bathrooms:      | 1                 |  |
| Size:           | 36 m <sup>2</sup> |  |
| Year Built:     | 2020              |  |
|                 |                   |  |