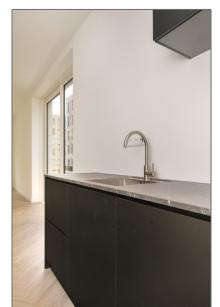

## Appliances

Double glass:

 $\checkmark$  Refrigerator
  $\checkmark$  Microwave

  $\checkmark$  Stove
  $\checkmark$  Oven

  $\checkmark$  Freezer
  $\checkmark$  Extractor hood