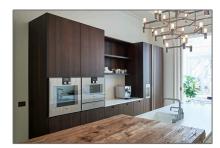

#### Basic Details

Property Type: House Listing Type: **For Rent** Price: **€12.500 Per Month** Rental price: **Excluding** Available from: **Direct** View: Street Bedrooms: 6 3 Bathrooms: 425 m<sup>2</sup> Size: Year Built: -1906 Double glass: Yes

### **Appliances**

✓ Refrigerator
 ✓ Stove
 ✓ Oven
 ✓ Dishwasher
 ✓ Extractor hood