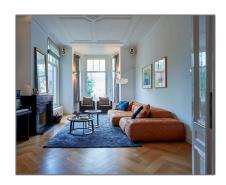

#### Basic Details

Property Type: House Listing Type: **For Rent** Price: **€12.500 Per Month** Rental price: **Excluding** Available from: **Direct** View: Street Bedrooms: 6 3 Bathrooms: 425 m<sup>2</sup> Size: Year Built: -1906 Double glass: Yes

#### **Features**

✓ Heating System: Central
 ✓ Garden
 ✓ Condition: Semi Furnished