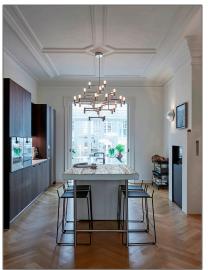

#### Basic Details

Property Type: House Listing Type: **For Rent** Price: **€12.500 Per Month** Rental price: **Excluding** Available from: **Direct** View: Street Bedrooms: 6 3 Bathrooms: 425 m<sup>2</sup> Size: Year Built: -1906 Double glass: Yes

### **Appliances**

✓ Refrigerator
 ✓ Stove
 ✓ Oven
 ✓ Dishwasher
 ✓ Extractor hood