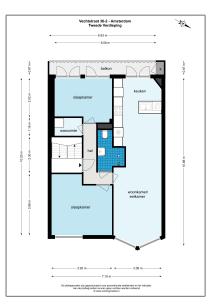

# RENTED

 $63\ m^2$  - Vechtstraat 36 II, 1078 RM, Amsterdam, Noord-Holland Nederland

### Features

| Bathrooms:    | 1                 |
|---------------|-------------------|
| Size:         | 63 m <sup>2</sup> |
| Year Built:   | 1906-1930         |
| Double glass: | Yes               |