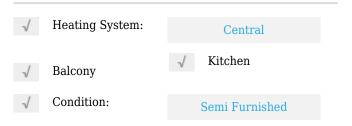

## Appliances

| NL              | Country:       | Oven                   |               | Microwave |  |
|-----------------|----------------|------------------------|---------------|-----------|--|
| Noord-Holland   | State:         | asher 🖌 Extractor hood | Dishwasher $$ |           |  |
| Amsterdam       | City:          |                        |               |           |  |
| 1078 RM         | Zipcode:       |                        |               |           |  |
| Vechtstraat     | Street:        |                        |               |           |  |
| 36 II,          | Street Number: |                        |               |           |  |
| 1078 RM         | Postal Code:   |                        |               |           |  |
| 2               | Floor Number:  |                        |               |           |  |
| E4° 54' 20.7''  | Longitude:     |                        |               |           |  |
| N52° 20' 51.1'' | Latitude:      |                        |               |           |  |