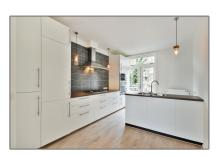

## Appliances

| NL              | Country:       | Oven                   |               | Microwave |  |
|-----------------|----------------|------------------------|---------------|-----------|--|
| Noord-Holland   | State:         | asher 🖌 Extractor hood | Dishwasher $$ |           |  |
| Amsterdam       | City:          |                        |               |           |  |
| 1078 RM         | Zipcode:       |                        |               |           |  |
| Vechtstraat     | Street:        |                        |               |           |  |
| 36 II,          | Street Number: |                        |               |           |  |
| 1078 RM         | Postal Code:   |                        |               |           |  |
| 2               | Floor Number:  |                        |               |           |  |
| E4° 54' 20.7''  | Longitude:     |                        |               |           |  |
| N52° 20' 51.1'' | Latitude:      |                        |               |           |  |