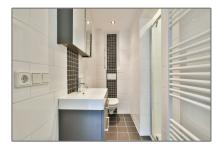

### Features

| Bathrooms:    | 1                 |
|---------------|-------------------|
| Size:         | 63 m <sup>2</sup> |
| Year Built:   | 1906-1930         |
| Double glass: | Yes               |