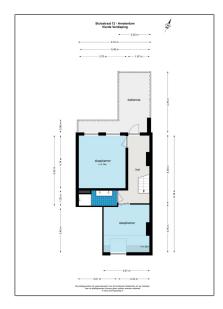

# RENTED

96  $m^2$  - Sluisstraat 12 III, Amsterdam, Noord-Holland Netherlands

| Bathrooms:    | 1                 |
|---------------|-------------------|
| Size:         | 96 m <sup>2</sup> |
| Year Built:   | 1906-1930         |
| Double glass: | Yes               |