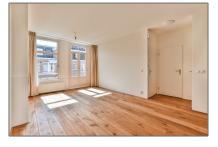

# RENTED

96  $m^2$  - Sluisstraat 12 III, Amsterdam, Noord-Holland Netherlands

| Bathrooms:    | 1                 |
|---------------|-------------------|
| Size:         | 96 m <sup>2</sup> |
| Year Built:   | 1906-1930         |
| Double glass: | Yes               |