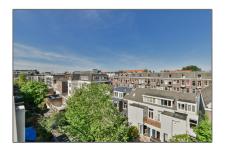

# RENTED

96  $m^2$  - Sluisstraat 12 III, Amsterdam, Noord-Holland Netherlands















































#### Basic Details

| Property Type:  | Apartment        |  |
|-----------------|------------------|--|
| Listing Type:   | For Rent         |  |
| Price:          | €2.250 Per Month |  |
| Rental price:   | excluding        |  |
| Available from: | Direct           |  |
| View:           | Street           |  |
| Bedrooms:       | 3                |  |

#### Features

|              | Heating System | √ Balcony      |
|--------------|----------------|----------------|
|              | Kitchen        |                |
| $\checkmark$ | Condition:     | Semi Furnished |

| Bathrooms:    | 1                 |
|---------------|-------------------|
| Size:         | 96 m <sup>2</sup> |
| Year Built:   | 1906-1930         |
| Double glass: | Yes               |

## Appliances

####