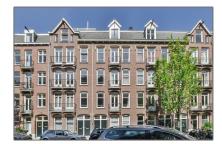

# RENTED

96  $m^2$  - Sluisstraat 12 III, Amsterdam, Noord-Holland Netherlands















































#### Basic Details

| Property Type:  | Apartment        |  |
|-----------------|------------------|--|
| Listing Type:   | For Rent         |  |
| Price:          | €2.250 Per Month |  |
| Rental price:   | excluding        |  |
| Available from: | Direct           |  |
| View:           | Street           |  |
| Bedrooms:       | 3                |  |

#### Features

|              | Heating System | √ Balcony      |
|--------------|----------------|----------------|
|              | Kitchen        |                |
| $\checkmark$ | Condition:     | Semi Furnished |

| Bathrooms:    | 1                 |
|---------------|-------------------|
| Size:         | 96 m <sup>2</sup> |
| Year Built:   | 1906-1930         |
| Double glass: | Yes