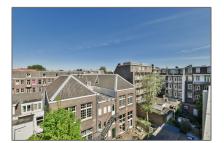

# RENTED

96  $m^2$  - Sluisstraat 12 III, Amsterdam, Noord-Holland Netherlands















































#### Basic Details

| Property Type:  | Apartment        |  |
|-----------------|------------------|--|
| Listing Type:   | For Rent         |  |
| Price:          | €2.250 Per Month |  |
| Rental price:   | excluding        |  |
| Available from: | Direct           |  |
| View:           | Street           |  |
| Bedrooms:       | 3                |  |

#### Features

|              | Heating System | √ Balcony      |
|--------------|----------------|----------------|
|              | Kitchen        |                |
| $\checkmark$ | Condition:     | Semi Furnished |

| Bathrooms:    | 1                 |
|---------------|-------------------|
| Size:         | 96 m <sup>2</sup> |
| Year Built:   | 1906-1930         |
| Double glass: | Yes               |

## Appliances

#### Addr