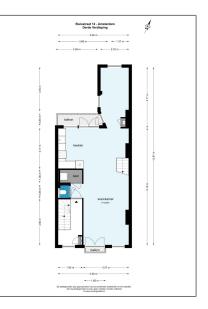

# RENTED

96  $m^2$  - Sluisstraat 12 III, Amsterdam, Noord-Holland Netherlands

| Bathrooms:    | 1                 |
|---------------|-------------------|
| Size:         | 96 m <sup>2</sup> |
| Year Built:   | 1906-1930         |
| Double glass: | Yes               |