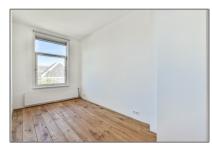

# RENTED

96  $m^2$  - Sluisstraat 12 III, Amsterdam, Noord-Holland Netherlands

| Bathrooms:    | 1                 |
|---------------|-------------------|
| Size:         | 96 m <sup>2</sup> |
| Year Built:   | 1906-1930         |
| Double glass: | Yes               |