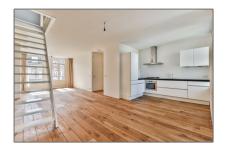

# RENTED

96  $m^2$  - Sluisstraat 12 III, Amsterdam, Noord-Holland Netherlands















































#### Basic Details

| Property Type:  | Apartment        |  |
|-----------------|------------------|--|
| Listing Type:   | For Rent         |  |
| Price:          | €2.250 Per Month |  |
| Rental price:   | excluding        |  |
| Available from: | Direct           |  |
| View:           | Street           |  |
| Bedrooms:       | 3                |  |

#### Features

|              | Heating System | √ Balcony      |
|--------------|----------------|----------------|
|              | Kitchen        |                |
| $\checkmark$ | Condition:     | Semi Furnished |

| Bathrooms:    | 1                 |
|---------------|-------------------|
| Size:         | 96 m <sup>2</sup> |
| Year Built:   | 1906-1930         |
| Double glass: | Yes               |

## Applian