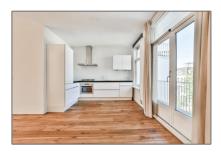

# RENTED

96  $m^2$  - Sluisstraat 12 III, Amsterdam, Noord-Holland Netherlands















































#### Basic Details

| Property Type:  | Apartment        |  |
|-----------------|------------------|--|
| Listing Type:   | For Rent         |  |
| Price:          | €2.250 Per Month |  |
| Rental price:   | excluding        |  |
| Available from: | Direct           |  |
| View:           | Street           |  |
| Bedrooms:       | 3                |  |

#### Features

|              | Heating System | √ Balcony      |
|--------------|----------------|----------------|
|              | Kitchen        |                |
| $\checkmark$ | Condition:     | Semi Furnished |

| Bathrooms:    | 1                 |
|---------------|-------------------|
| Size:         | 96 m <sup>2</sup> |
| Year Built:   | 1906-1930         |
| Double glass: | Yes