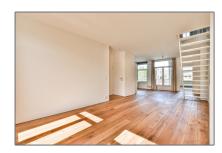

# RENTED

96  $m^2$  - Sluisstraat 12 III, Amsterdam, Noord-Holland Netherlands















































#### Basic Details

| Property Type:  | Apartment        |  |
|-----------------|------------------|--|
| Listing Type:   | For Rent         |  |
| Price:          | €2.250 Per Month |  |
| Rental price:   | excluding        |  |
| Available from: | Direct           |  |
| View:           | Street           |  |
| Bedrooms:       | 3                |  |

#### Features

|              | Heating System | √ Balcony      |
|--------------|----------------|----------------|
|              | Kitchen        |                |
| $\checkmark$ | Condition:     | Semi Furnished |

| Bathrooms:    | 1                 |
|---------------|-------------------|
| Size:         | 96 m <sup>2</sup> |
| Year Built:   | 1906-1930         |
| Double glass: | Yes               |

## Appli