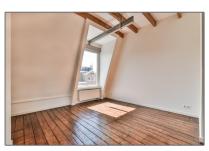

# RENTED

96  $m^2$  - Sluisstraat 12 III, Amsterdam, Noord-Holland Netherlands















































#### Basic Details

| Property Type:  | Apartment        |  |
|-----------------|------------------|--|
| Listing Type:   | For Rent         |  |
| Price:          | €2.250 Per Month |  |
| Rental price:   | excluding        |  |
| Available from: | Direct           |  |
| View:           | Street           |  |
| Bedrooms:       | 3                |  |

#### Features

|              | Heating System | √ Balcony      |
|--------------|----------------|----------------|
|              | Kitchen        |                |
| $\checkmark$ | Condition:     | Semi Furnished |

| Bathrooms:    | 1                 |
|---------------|-------------------|
| Size:         | 96 m <sup>2</sup> |
| Year Built:   | 1906-1930         |
| Double glass: | Yes               |

## Appliances