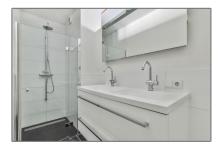

| Bathrooms:    | 1                 |
|---------------|-------------------|
| Size:         | 96 m <sup>2</sup> |
| Year Built:   | 1906-1930         |
| Double glass: | Yes               |