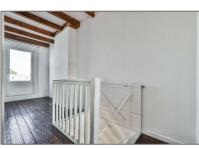

# RENTED

96  $m^2$  - Sluisstraat 12 III, Amsterdam, Noord-Holland Netherlands















































#### Basic Details

| Property Type:  | Apartment        |  |
|-----------------|------------------|--|
| Listing Type:   | For Rent         |  |
| Price:          | €2.250 Per Month |  |
| Rental price:   | excluding        |  |
| Available from: | Direct           |  |
| View:           | Street           |  |
| Bedrooms:       | 3                |  |

#### Features

|              | Heating System | √ Balcony      |
|--------------|----------------|----------------|
|              | Kitchen        |                |
| $\checkmark$ | Condition:     | Semi Furnished |

| Bathrooms:    | 1                 |
|---------------|-------------------|
| Size:         | 96 m <sup>2</sup> |
| Year Built:   | 1906-1930         |
| Double glass: | Yes               |

## A