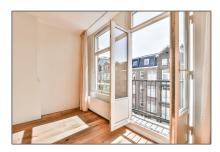

# RENTED

96  $m^2$  - Sluisstraat 12 III, Amsterdam, Noord-Holland Netherlands















































#### Basic Details

| Property Type:  | Apartment        |  |
|-----------------|------------------|--|
| Listing Type:   | For Rent         |  |
| Price:          | €2.250 Per Month |  |
| Rental price:   | excluding        |  |
| Available from: | Direct           |  |
| View:           | Street           |  |
| Bedrooms:       | 3                |  |

#### Features

|              | Heating System | √ Balcony      |
|--------------|----------------|----------------|
|              | Kitchen        |                |
| $\checkmark$ | Condition:     | Semi Furnished |

| Bathrooms:    | 1                 |
|---------------|-------------------|
| Size:         | 96 m <sup>2</sup> |
| Year Built:   | 1906-1930         |
| Double glass: | Yes