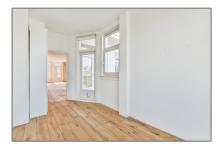

# RENTED

96  $m^2$  - Sluisstraat 12 III, Amsterdam, Noord-Holland Netherlands















































#### Basic Details

| Property Type:  | Apartment        |  |
|-----------------|------------------|--|
| Listing Type:   | For Rent         |  |
| Price:          | €2.250 Per Month |  |
| Rental price:   | excluding        |  |
| Available from: | Direct           |  |
| View:           | Street           |  |
| Bedrooms:       | 3                |  |

#### Features

|              | Heating System | √ Balcony      |
|--------------|----------------|----------------|
|              | Kitchen        |                |
| $\checkmark$ | Condition:     | Semi Furnished |

| Bathrooms:    | 1                 |
|---------------|-------------------|
| Size:         | 96 m <sup>2</sup> |
| Year Built:   | 1906-1930         |
| Double glass: | Yes               |

## Appliance