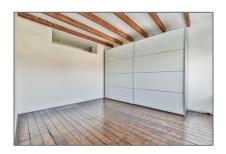

# RENTED

96  $m^2$  - Sluisstraat 12 III, Amsterdam, Noord-Holland Netherlands















































#### Basic Details

| Property Type:  | Apartment        |  |
|-----------------|------------------|--|
| Listing Type:   | For Rent         |  |
| Price:          | €2.250 Per Month |  |
| Rental price:   | excluding        |  |
| Available from: | Direct           |  |
| View:           | Street           |  |
| Bedrooms:       | 3                |  |

#### Features

|              | Heating System | √ Balcony      |
|--------------|----------------|----------------|
|              | Kitchen        |                |
| $\checkmark$ | Condition:     | Semi Furnished |

| Bathrooms:    | 1                 |
|---------------|-------------------|
| Size:         | 96 m <sup>2</sup> |
| Year Built:   | 1906-1930         |
| Double glass: | Yes               |

## App