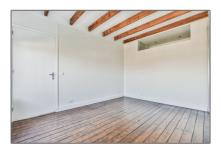

# RENTED

96  $m^2$  - Sluisstraat 12 III, Amsterdam, Noord-Holland Netherlands















































#### Basic Details

| Property Type:  | Apartment        |  |
|-----------------|------------------|--|
| Listing Type:   | For Rent         |  |
| Price:          | €2.250 Per Month |  |
| Rental price:   | excluding        |  |
| Available from: | Direct           |  |
| View:           | Street           |  |
| Bedrooms:       | 3                |  |

#### Features

|              | Heating System | √ Balcony      |
|--------------|----------------|----------------|
|              | Kitchen        |                |
| $\checkmark$ | Condition:     | Semi Furnished |

| Bathrooms:    | 1                 |
|---------------|-------------------|
| Size:         | 96 m <sup>2</sup> |
| Year Built:   | 1906-1930         |
| Double glass: | Yes               |

## Appliances

#