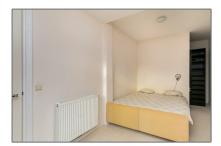

### Basic **Details**

| Property Type:  | Apartment                |  |
|-----------------|--------------------------|--|
| Listing Type:   | For Rent                 |  |
| Price:          | €1.975 Per Month         |  |
| Rental price:   | Excluding                |  |
| Available from: | Direct                   |  |
| View:           | Street                   |  |
| Bedrooms:       | 2                        |  |
| Bathrooms:      | 1                        |  |
| Size:           | <b>95</b> m <sup>2</sup> |  |
| Year Built:     | 1906-1930                |  |
| Double glass:   | Yes                      |  |

#### Fully Furnished