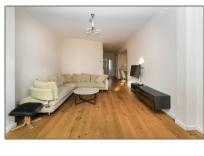

# Apartment for rent

 $95\ m^2$  - Deurloostraat 41 hs, Amsterdam, Noord-Holland Nederland





















### Basic **Details**

| Property Type:  | Apartment                |  |
|-----------------|--------------------------|--|
| Listing Type:   | For Rent                 |  |
| Price:          | €1.975 Per Month         |  |
| Rental price:   | Excluding                |  |
| Available from: | Direct                   |  |
| View:           | Street                   |  |
| Bedrooms:       | 2                        |  |
| Bathrooms:      | 1                        |  |
| Size:           | <b>95</b> m <sup>2</sup> |  |
| Year Built:     | 1906-1930                |  |
| Double glass:   | Yes                      |  |

#### Features

- √ Garden
- $\checkmark$  Kitchen:
  - √ High Ceiling
- $\checkmark$  Condition:



#### Fully Furnished

### Appliances

| <br>Microwave      | <br