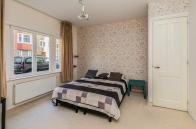

# Apartment for rent

 $95\ m^2$  - Deurloostraat 41 hs, Amsterdam, Noord-Holland Nederland

### Basic **Details**

| Property Type:  | Apartment                |  |
|-----------------|--------------------------|--|
| Listing Type:   | For Rent                 |  |
| Price:          | €1.975 Per Month         |  |
| Rental price:   | Excluding                |  |
| Available from: | Direct                   |  |
| View:           | Street                   |  |
| Bedrooms:       | 2                        |  |
| Bathrooms:      | 1                        |  |
| Size:           | <b>95</b> m <sup>2</sup> |  |
| Year Built:     | 1906-1930                |  |
| Double glass:   | Yes                      |  |

#### Fully Furnished