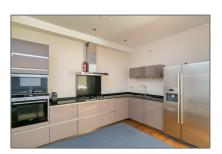

#### Features

- √ Garden
- $\checkmark$  Kitchen:
  - √ High Ceiling
- $\checkmark$  Condition:

### Appliances

| <br>Microwave      | <br>Oven    |
|--------------------|-------------|
| <br>Dishwasher     | <br>Freezer |
| <br>Extractor hood |             |
|                    |             |
|                    |             |
|                    |             |
|                    |             |
|                    |             |
|                    |             |