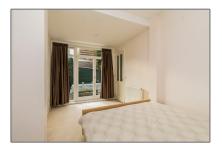

### Basic **Details**

| Property Type:  | Apartment                |  |
|-----------------|--------------------------|--|
| Listing Type:   | For Rent                 |  |
| Price:          | €1.975 Per Month         |  |
| Rental price:   | Excluding                |  |
| Available from: | Direct                   |  |
| View:           | Street                   |  |
| Bedrooms:       | 2                        |  |
| Bathrooms:      | 1                        |  |
| Size:           | <b>95</b> m <sup>2</sup> |  |
| Year Built:     | 1906-1930                |  |
| Double glass:   | Yes                      |  |