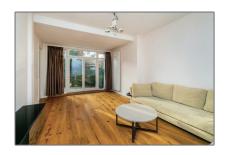

# Apartment for rent

 $95\ m^2$  - Deurloostraat 41 hs, Amsterdam, Noord-Holland Nederland

### Basic **Details**

| Property Type:  | Apartment                |  |
|-----------------|--------------------------|--|
| Listing Type:   | For Rent                 |  |
| Price:          | €1.975 Per Month         |  |
| Rental price:   | Excluding                |  |
| Available from: | Direct                   |  |
| View:           | Street                   |  |
| Bedrooms:       | 2                        |  |
| Bathrooms:      | 1                        |  |
| Size:           | <b>95</b> m <sup>2</sup> |  |
| Year Built:     | 1906-1930                |  |
| Double glass:   | Yes                      |  |

#### Fully Furnished