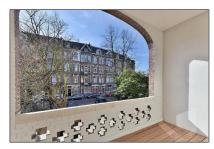

#### Features

| Listing Type:   | For Rent           |  |
|-----------------|--------------------|--|
| Price:          | €2.500 Per Month   |  |
| Rental price:   | excluding          |  |
| Available from: | per direct         |  |
| View:           | Street             |  |
| Bedrooms:       | 2                  |  |
| Bathrooms:      | 1                  |  |
| Size:           | 115 m <sup>2</sup> |  |
| Year Built:     | 1906-1930          |  |

| <br>Elevator   | <br>Balcony |
|----------------|-------------|
| <br>Kitchen    |             |
| <br>Condition: | Semi Furi   |

Semi Furnished