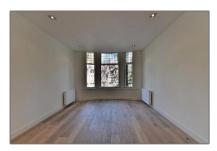

#### Features

| Listing Type:   | For Rent           |  |
|-----------------|--------------------|--|
| Price:          | €2.500 Per Month   |  |
| Rental price:   | excluding          |  |
| Available from: | per direct         |  |
| View:           | Street             |  |
| Bedrooms:       | 2                  |  |
| Bathrooms:      | 1                  |  |
| Size:           | 115 m <sup>2</sup> |  |
| Year Built:     | 1906-1930          |  |