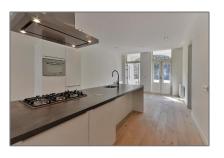

| <br>Elevator   | <br>Balcony |
|----------------|-------------|
| <br>Kitchen    |             |
| <br>Condition: | Semi Furi   |

Semi Furnished

# Appliances

# ✓ Refrigerator ✓ Microwave ✓ Oven ✓ Freezer ✓ Extractor hood ✓