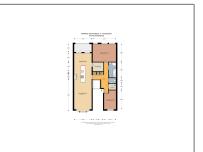

## RENTED 115 m² - Waldeck Pyrmontlaan 4 I, Amsterdam, Noord-Holland Netherlands

#### Features

| Listing Type:   | For Rent           |  |
|-----------------|--------------------|--|
| Price:          | €2.500 Per Month   |  |
| Rental price:   | excluding          |  |
| Available from: | per direct         |  |
| View:           | Street             |  |
| Bedrooms:       | 2                  |  |
| Bathrooms:      | 1                  |  |
| Size:           | 115 m <sup>2</sup> |  |
| Year Built:     | 1906-1930          |  |