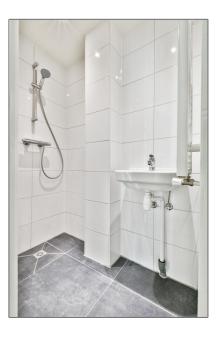

## Basic Details

| Property Type:  | Apartment         |  |
|-----------------|-------------------|--|
| Listing Type:   | For Rent          |  |
| Price:          | €1.575 Per Month  |  |
| Rental price:   | excluding         |  |
| Available from: | per direct        |  |
| View:           | Street            |  |
| Bedrooms:       | 2                 |  |
| Bathrooms:      | 1                 |  |
| Size:           | 54 m <sup>2</sup> |  |
| Year Built:     | 1906-1930         |  |
| Double glass:   | Yes               |  |

## Features

| <br>Balcony    | <br>Kitchen    |
|----------------|----------------|
| <br>Condition: | Semi Furnished |