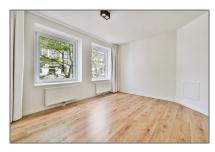

## Basic Details

| Property Type:  | Apartment         |  |
|-----------------|-------------------|--|
| Listing Type:   | For Rent          |  |
| Price:          | €1.575 Per Month  |  |
| Rental price:   | excluding         |  |
| Available from: | per direct        |  |
| View:           | Street            |  |
| Bedrooms:       | 2                 |  |
| Bathrooms:      | 1                 |  |
| Size:           | 54 m <sup>2</sup> |  |
| Year Built:     | 1906-1930         |  |
| Double glass:   | Yes               |  |