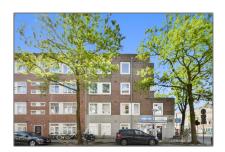

# RENTED

54  $m^2$  - Hoofdweg 232 II, Amsterdam, Noord-Holland Nederland































## Basic Details

| Property Type:  | Apartment         |  |
|-----------------|-------------------|--|
| Listing Type:   | For Rent          |  |
| Price:          | €1.575 Per Month  |  |
| Rental price:   | excluding         |  |
| Available from: | per direct        |  |
| View:           | Street            |  |
| Bedrooms:       | 2                 |  |
| Bathrooms:      | 1                 |  |
| Size:           | 54 m <sup>2</sup> |  |
| Year Built:     | 1906-1930         |  |
| Double glass:   | Yes               |  |

## Features

| <br>Balcony    | <br>Kitchen    |
|----------------|----------------|
| <br>Condition: | Semi Furnished |

# Appliances

√ Refrigerator√ Dishwasher

 $\sqrt{}$ 

Extractor hood

√ Oven√ Freezer

## Address Map

-

| NL