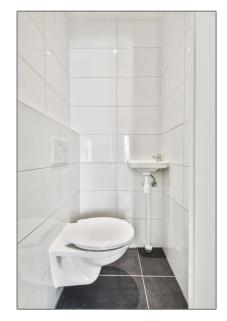

## Basic Details

| Property Type:  | Apartment         |  |
|-----------------|-------------------|--|
| Listing Type:   | For Rent          |  |
| Price:          | €1.575 Per Month  |  |
| Rental price:   | excluding         |  |
| Available from: | per direct        |  |
| View:           | Street            |  |
| Bedrooms:       | 2                 |  |
| Bathrooms:      | 1                 |  |
| Size:           | 54 m <sup>2</sup> |  |
| Year Built:     | 1906-1930         |  |
| Double glass:   | Yes               |  |

## Features

| <br>Balcony    | <br>Kitchen    |
|----------------|----------------|
| <br>Condition: | Semi Furnished |