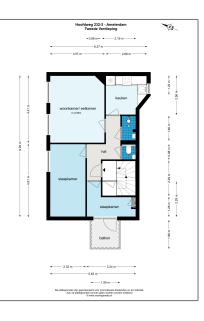

# RENTED

54  $m^2$  - Hoofdweg 232 II, Amsterdam, Noord-Holland Nederland

## Basic Details

| Property Type:  | Apartment         |  |
|-----------------|-------------------|--|
| Listing Type:   | For Rent          |  |
| Price:          | €1.575 Per Month  |  |
| Rental price:   | excluding         |  |
| Available from: | per direct        |  |
| View:           | Street            |  |
| Bedrooms:       | 2                 |  |
| Bathrooms:      | 1                 |  |
| Size:           | 54 m <sup>2</sup> |  |
| Year Built:     | 1906-1930         |  |
| Double glass:   | Yes               |  |