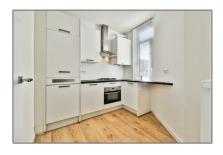

## Features

| <br>Balcony    | <br>Kitchen    |
|----------------|----------------|
| <br>Condition: | Semi Furnished |

# Appliances

√ Refrigerator√ Dishwasher

 $\sqrt{}$ 

Extractor hood

√ Oven√ Freezer