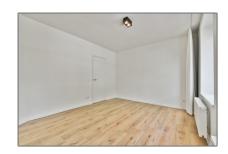

# RENTED

54  $m^2$  - Hoofdweg 232 II, Amsterdam, Noord-Holland Nederland

## Basic Details

| Property Type:  | Apartment         |  |
|-----------------|-------------------|--|
| Listing Type:   | For Rent          |  |
| Price:          | €1.575 Per Month  |  |
| Rental price:   | excluding         |  |
| Available from: | per direct        |  |
| View:           | Street            |  |
| Bedrooms:       | 2                 |  |
| Bathrooms:      | 1                 |  |
| Size:           | 54 m <sup>2</sup> |  |
| Year Built:     | 1906-1930         |  |
| Double glass:   | Yes               |  |