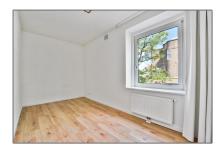

# RENTED

54  $m^2$  - Hoofdweg 232 II, Amsterdam, Noord-Holland Nederland

## Basic Details

| Property Type:  | Apartment         |  |
|-----------------|-------------------|--|
| Listing Type:   | For Rent          |  |
| Price:          | €1.575 Per Month  |  |
| Rental price:   | excluding         |  |
| Available from: | per direct        |  |
| View:           | Street            |  |
| Bedrooms:       | 2                 |  |
| Bathrooms:      | 1                 |  |
| Size:           | 54 m <sup>2</sup> |  |
| Year Built:     | 1906-1930         |  |
| Double glass:   | Yes               |  |