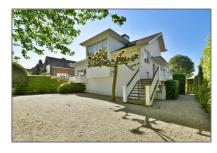

## RENTED

417 m² - Amsteldijk Noord 154, Amstelveen, Noord-Holland Netherlands

























































































#### Basic **Details**

| Property Type:  | House              |  |
|-----------------|--------------------|--|
| Listing Type:   | For Rent           |  |
| Price:          | €9.750 Per Month   |  |
| Rental price:   | excluding          |  |
| Available from: | per direct         |  |
| View:           | Canal              |  |
| Bedrooms:       | 6                  |  |
| Bathrooms:      | 4                  |  |
| Size:           | 417 m <sup>2</sup> |  |
| Year Built:     | 2001-2010          |  |

#### Features



#### Appliances

# ✓ Refrigerator ✓ Microwave ✓ Stove ✓ Oven ✓ Dishwasher ✓ Freezer ✓ Extractor hood ✓

#### Address Map

| Country: | NL            |
|----------|---------------|
| State: