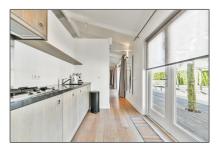

#### Appliances

# ✓ Refrigerator ✓ Microwave ✓ Stove ✓ Oven ✓ Dishwasher ✓ Freezer ✓ Extractor hood ✓