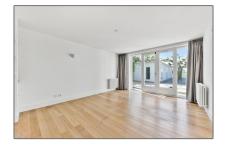

## RENTED

417 m² - Amsteldijk Noord 154, Amstelveen, Noord-Holland Netherlands

#### Basic **Details**

| Property Type:  | House              |  |
|-----------------|--------------------|--|
| Listing Type:   | For Rent           |  |
| Price:          | €9.750 Per Month   |  |
| Rental price:   | excluding          |  |
| Available from: | per direct         |  |
| View:           | Canal              |  |
| Bedrooms:       | 6                  |  |
| Bathrooms:      | 4                  |  |
| Size:           | 417 m <sup>2</sup> |  |
| Year Built:     | 2001-2010          |  |