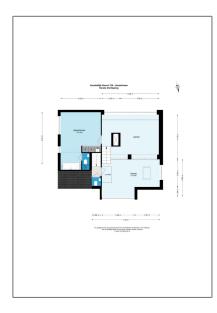

#### Basic **Details**

| Property Type:  | House              |  |
|-----------------|--------------------|--|
| Listing Type:   | For Rent           |  |
| Price:          | €9.750 Per Month   |  |
| Rental price:   | excluding          |  |
| Available from: | per direct         |  |
| View:           | Canal              |  |
| Bedrooms:       | 6                  |  |
| Bathrooms:      | 4                  |  |
| Size:           | 417 m <sup>2</sup> |  |
| Year Built:     | 2001-2010          |  |