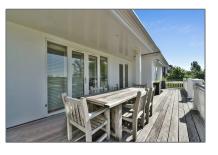

## RENTED

417 m² - Amsteldijk Noord 154, Amstelveen, Noord-Holland Netherlands

#### Basic **Details**

| Property Type:  | House              |  |
|-----------------|--------------------|--|
| Listing Type:   | For Rent           |  |
| Price:          | €9.750 Per Month   |  |
| Rental price:   | excluding          |  |
| Available from: | per direct         |  |
| View:           | Canal              |  |
| Bedrooms:       | 6                  |  |
| Bathrooms:      | 4                  |  |
| Size:           | 417 m <sup>2</sup> |  |
| Year Built:     | 2001-2010          |  |