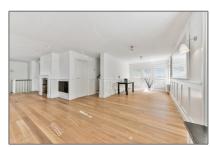

## RENTED

417 m² - Amsteldijk Noord 154, Amstelveen, Noord-Holland Netherlands

#### Basic **Details**

| Property Type:  | House              |  |
|-----------------|--------------------|--|
| Listing Type:   | For Rent           |  |
| Price:          | €9.750 Per Month   |  |
| Rental price:   | excluding          |  |
| Available from: | per direct         |  |
| View:           | Canal              |  |
| Bedrooms:       | 6                  |  |
| Bathrooms:      | 4                  |  |
| Size:           | 417 m <sup>2</sup> |  |
| Year Built:     | 2001-2010          |  |