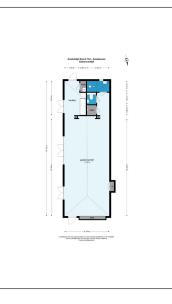

## RENTED

417 m² - Amsteldijk Noord 154, Amstelveen, Noord-Holland Netherlands

#### Basic **Details**

| Property Type:  | House              |  |
|-----------------|--------------------|--|
| Listing Type:   | For Rent           |  |
| Price:          | €9.750 Per Month   |  |
| Rental price:   | excluding          |  |
| Available from: | per direct         |  |
| View:           | Canal              |  |
| Bedrooms:       | 6                  |  |
| Bathrooms:      | 4                  |  |
| Size:           | 417 m <sup>2</sup> |  |
| Year Built:     | 2001-2010          |  |