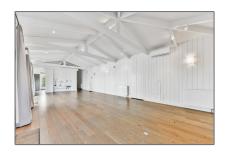

## RENTED

417 m² - Amsteldijk Noord 154, Amstelveen, Noord-Holland Netherlands

#### Basic **Details**

| Property Type:  | House              |  |
|-----------------|--------------------|--|
| Listing Type:   | For Rent           |  |
| Price:          | €9.750 Per Month   |  |
| Rental price:   | excluding          |  |
| Available from: | per direct         |  |
| View:           | Canal              |  |
| Bedrooms:       | 6                  |  |
| Bathrooms:      | 4                  |  |
| Size:           | 417 m <sup>2</sup> |  |
| Year Built:     | 2001-2010          |  |