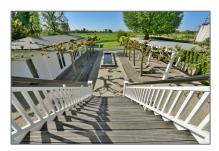

## RENTED

417 m² - Amsteldijk Noord 154, Amstelveen, Noord-Holland Netherlands

























































































#### Basic **Details**

| Property Type:  | House              |  |
|-----------------|--------------------|--|
| Listing Type:   | For Rent           |  |
| Price:          | €9.750 Per Month   |  |
| Rental price:   | excluding          |  |
| Available from: | per direct         |  |
| View:           | Canal              |  |
| Bedrooms:       | 6                  |  |
| Bathrooms:      | 4                  |  |
| Size:           | 417 m <sup>2</sup> |  |
| Year Built:     | 2001-2010          |  |

#### Features



#### Appliances

# ✓ Refrigerator ✓ Microwave ✓ Stove ✓ Oven ✓ Dishwasher ✓ Freezer ✓ Extractor hood ✓

#### Address Map

| Country: | NL            |
|----------|---------------|
| State:   | Noord-Holland |
|