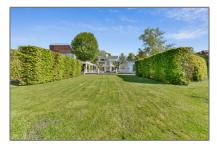

## RENTED

417 m² - Amsteldijk Noord 154, Amstelveen, Noord-Holland Netherlands

























































































#### Basic **Details**

| Property Type:  | House              |  |
|-----------------|--------------------|--|
| Listing Type:   | For Rent           |  |
| Price:          | €9.750 Per Month   |  |
| Rental price:   | excluding          |  |
| Available from: | per direct         |  |
| View:           | Canal              |  |
| Bedrooms:       | 6                  |  |
| Bathrooms:      | 4                  |  |
| Size:           | 417 m <sup>2</sup> |  |
| Year Built:     | 2001-2010          |  |

#### Features



#### Appliances

# ✓ Refrigerator ✓ Microwave ✓ Stove ✓ Oven ✓ Dishwasher ✓ Freezer ✓ Extractor hood ✓

#### Address Map

| Country: | NL            |
|----------|---------------|
| State:   | Noord-Holla