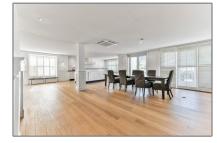

## RENTED

417 m² - Amsteldijk Noord 154, Amstelveen, Noord-Holland Netherlands

#### Basic **Details**

| Property Type:  | House              |  |
|-----------------|--------------------|--|
| Listing Type:   | For Rent           |  |
| Price:          | €9.750 Per Month   |  |
| Rental price:   | excluding          |  |
| Available from: | per direct         |  |
| View:           | Canal              |  |
| Bedrooms:       | 6                  |  |
| Bathrooms:      | 4                  |  |
| Size:           | 417 m <sup>2</sup> |  |
| Year Built:     | 2001-2010          |  |