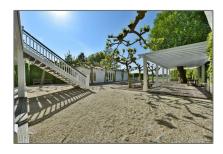

## RENTED

417 m² - Amsteldijk Noord 154, Amstelveen, Noord-Holland Netherlands

























































































#### Basic **Details**

| Property Type:  | House              |  |
|-----------------|--------------------|--|
| Listing Type:   | For Rent           |  |
| Price:          | €9.750 Per Month   |  |
| Rental price:   | excluding          |  |
| Available from: | per direct         |  |
| View:           | Canal              |  |
| Bedrooms:       | 6                  |  |
| Bathrooms:      | 4                  |  |
| Size:           | 417 m <sup>2</sup> |  |
| Year Built:     | 2001-2010          |  |

#### Features



#### Appliances

# ✓ Refrigerator ✓ Microwave ✓ Stove ✓ Oven ✓ Dishwasher ✓ Freezer ✓ Extractor hood ✓

#### Address Map

| Country: | NL            |
|----------|---------------|
| State:   | Noord-Holland |
| City:    | Amstelveen    |

| Stree