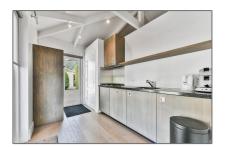

## RENTED

417 m² - Amsteldijk Noord 154, Amstelveen, Noord-Holland Netherlands

#### Basic **Details**

| Property Type:  | House              |  |
|-----------------|--------------------|--|
| Listing Type:   | For Rent           |  |
| Price:          | €9.750 Per Month   |  |
| Rental price:   | excluding          |  |
| Available from: | per direct         |  |
| View:           | Canal              |  |
| Bedrooms:       | 6                  |  |
| Bathrooms:      | 4                  |  |
| Size:           | 417 m <sup>2</sup> |  |
| Year Built:     | 2001-2010          |  |