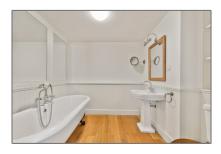

## RENTED

417 m² - Amsteldijk Noord 154, Amstelveen, Noord-Holland Netherlands

























































































#### Basic **Details**

| Property Type:  | House              |  |
|-----------------|--------------------|--|
| Listing Type:   | For Rent           |  |
| Price:          | €9.750 Per Month   |  |
| Rental price:   | excluding          |  |
| Available from: | per direct         |  |
| View:           | Canal              |  |
| Bedrooms:       | 6                  |  |
| Bathrooms:      | 4                  |  |
| Size:           | 417 m <sup>2</sup> |  |
| Year Built:     | 2001-2010          |  |

#### Features



#### Appliances

# ✓ Refrigerator ✓ Microwave ✓ Stove ✓ Oven ✓ Dishwasher ✓ Freezer ✓ Extractor hood ✓

#### Address Map

| Country: | NL            |
|----------|---------------|
| State:   | Noord-Holland |
| City:    | Amstelveen    |

| Street: