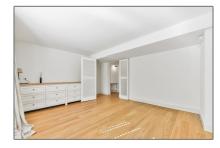

## RENTED

417 m² - Amsteldijk Noord 154, Amstelveen, Noord-Holland Netherlands

























































































#### Basic **Details**

| Property Type:  | House              |  |
|-----------------|--------------------|--|
| Listing Type:   | For Rent           |  |
| Price:          | €9.750 Per Month   |  |
| Rental price:   | excluding          |  |
| Available from: | per direct         |  |
| View:           | Canal              |  |
| Bedrooms:       | 6                  |  |
| Bathrooms:      | 4                  |  |
| Size:           | 417 m <sup>2</sup> |  |
| Year Built:     | 2001-2010          |  |

#### Features



#### Appliances

# ✓ Refrigerator ✓ Microwave ✓ Stove ✓ Oven ✓ Dishwasher ✓ Freezer ✓ Extractor hood ✓

#### Address Map

| Country: | NL            |
|----------|---------------|
| State:   | Noord-Holland |
| City:    | Amstelveen    |

| Street: