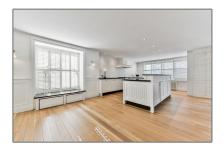

## RENTED

417 m² - Amsteldijk Noord 154, Amstelveen, Noord-Holland Netherlands

#### Basic **Details**

| Property Type:  | House              |  |
|-----------------|--------------------|--|
| Listing Type:   | For Rent           |  |
| Price:          | €9.750 Per Month   |  |
| Rental price:   | excluding          |  |
| Available from: | per direct         |  |
| View:           | Canal              |  |
| Bedrooms:       | 6                  |  |
| Bathrooms:      | 4                  |  |
| Size:           | 417 m <sup>2</sup> |  |
| Year Built:     | 2001-2010          |  |