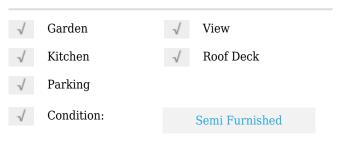

## RENTED

417 m² - Amsteldijk Noord 154, Amstelveen, Noord-Holland Netherlands

























































































#### Basic **Details**

| Property Type:  | House              |  |
|-----------------|--------------------|--|
| Listing Type:   | For Rent           |  |
| Price:          | €9.750 Per Month   |  |
| Rental price:   | excluding          |  |
| Available from: | per direct         |  |
| View:           | Canal              |  |
| Bedrooms:       | 6                  |  |
| Bathrooms:      | 4                  |  |
| Size:           | 417 m <sup>2</sup> |  |
| Year Built:     | 2001-2010          |  |

#### Features



#### Appliances

# ✓ Refrigerator ✓ Microwave ✓ Stove ✓ Oven ✓ Dishwasher ✓ Freezer ✓ Extractor hood ✓

#### Address Map

| Country: | NL            |
|----------|---------------|
| State:   | Noord-Holland |
| City:    | Amstelveen    |

| Street:        | Amsteldijk Noord |  |
|----------------|------------------|--|
| Street Number: | 154              |  |
| Postal Code:   | 1183 TK          |  |
| Floor Number:  | 0                |  |
| Longitude:     | E4° 54' 1.7''    |  |
| Latitude:      | N52° 19' 14.9''  |  |

### Neighborhood

| Shopping<br>Center: | 5 Minutes         |
|---------------------|-------------------|
| Town Center:        | 25 Minutes        |
| Airport:            | <b>20 Minutes</b> |
| Park:               | 5 Minutes         |
| School:             | 12 Minute