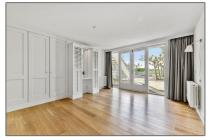

## RENTED

417 m² - Amsteldijk Noord 154, Amstelveen, Noord-Holland Netherlands

#### Basic **Details**

| Property Type:  | House              |  |
|-----------------|--------------------|--|
| Listing Type:   | For Rent           |  |
| Price:          | €9.750 Per Month   |  |
| Rental price:   | excluding          |  |
| Available from: | per direct         |  |
| View:           | Canal              |  |
| Bedrooms:       | 6                  |  |
| Bathrooms:      | 4                  |  |
| Size:           | 417 m <sup>2</sup> |  |
| Year Built:     | 2001-2010          |  |