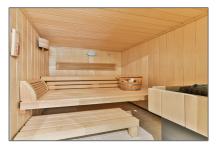

#### Basic **Details**

| Property Type:  | House              |  |
|-----------------|--------------------|--|
| Listing Type:   | For Rent           |  |
| Price:          | €9.750 Per Month   |  |
| Rental price:   | excluding          |  |
| Available from: | per direct         |  |
| View:           | Canal              |  |
| Bedrooms:       | 6                  |  |
| Bathrooms:      | 4                  |  |
| Size:           | 417 m <sup>2</sup> |  |
| Year Built:     | 2001-2010          |  |