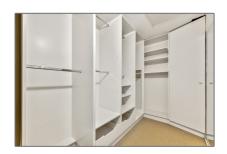

## RENTED

417 m² - Amsteldijk Noord 154, Amstelveen, Noord-Holland Netherlands

























































































#### Basic **Details**

| Property Type:  | House              |  |
|-----------------|--------------------|--|
| Listing Type:   | For Rent           |  |
| Price:          | €9.750 Per Month   |  |
| Rental price:   | excluding          |  |
| Available from: | per direct         |  |
| View:           | Canal              |  |
| Bedrooms:       | 6                  |  |
| Bathrooms:      | 4                  |  |
| Size:           | 417 m <sup>2</sup> |  |
| Year Built:     | 2001-2010          |  |

#### Features



#### Appliances

# ✓ Refrigerator ✓ Microwave ✓ Stove ✓ Oven ✓ Dishwasher ✓ Freezer ✓ Extractor hood ✓

#### Address Map

| Country: | NL            |
|----------|---------------|
| State:   | Noord-Holland |
| City:    | Amstelveen    |

| Street: