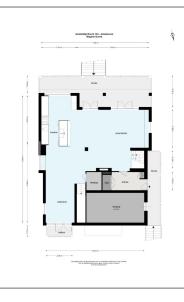

## RENTED

417 m² - Amsteldijk Noord 154, Amstelveen, Noord-Holland Netherlands

#### Basic **Details**

| Property Type:  | House              |  |
|-----------------|--------------------|--|
| Listing Type:   | For Rent           |  |
| Price:          | €9.750 Per Month   |  |
| Rental price:   | excluding          |  |
| Available from: | per direct         |  |
| View:           | Canal              |  |
| Bedrooms:       | 6                  |  |
| Bathrooms:      | 4                  |  |
| Size:           | 417 m <sup>2</sup> |  |
| Year Built:     | 2001-2010          |  |