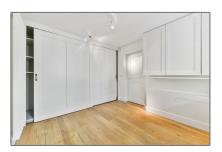

## RENTED

417 m² - Amsteldijk Noord 154, Amstelveen, Noord-Holland Netherlands

























































































#### Basic **Details**

| Property Type:  | House              |  |
|-----------------|--------------------|--|
| Listing Type:   | For Rent           |  |
| Price:          | €9.750 Per Month   |  |
| Rental price:   | excluding          |  |
| Available from: | per direct         |  |
| View:           | Canal              |  |
| Bedrooms:       | 6                  |  |
| Bathrooms:      | 4                  |  |
| Size:           | 417 m <sup>2</sup> |  |
| Year Built:     | 2001-2010          |  |

#### Features



#### Appliances

# ✓ Refrigerator ✓ Microwave ✓ Stove ✓ Oven ✓ Dishwasher ✓ Freezer ✓ Extractor hood ✓

#### Address Map

| Country: | NL            |
|----------|---------------|
| State:   | Noord-Holland |
| City:    | Amstelveen    |

| Str