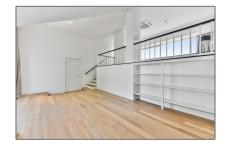

## RENTED

417 m² - Amsteldijk Noord 154, Amstelveen, Noord-Holland Netherlands

























































































#### Basic **Details**

| Property Type:  | House              |  |
|-----------------|--------------------|--|
| Listing Type:   | For Rent           |  |
| Price:          | €9.750 Per Month   |  |
| Rental price:   | excluding          |  |
| Available from: | per direct         |  |
| View:           | Canal              |  |
| Bedrooms:       | 6                  |  |
| Bathrooms:      | 4                  |  |
| Size:           | 417 m <sup>2</sup> |  |
| Year Built:     | 2001-2010          |  |

#### Features



#### Appliances

# ✓ Refrigerator ✓ Microwave ✓ Stove ✓ Oven ✓ Dishwasher ✓ Freezer ✓ Extractor hood ✓

#### Address Map

| Country: | NL            |
|----------|---------------|
| State:   | Noord-Holland