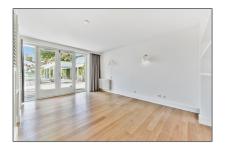

## RENTED

417 m² - Amsteldijk Noord 154, Amstelveen, Noord-Holland Netherlands

#### Basic **Details**

| Property Type:  | House              |  |
|-----------------|--------------------|--|
| Listing Type:   | For Rent           |  |
| Price:          | €9.750 Per Month   |  |
| Rental price:   | excluding          |  |
| Available from: | per direct         |  |
| View:           | Canal              |  |
| Bedrooms:       | 6                  |  |
| Bathrooms:      | 4                  |  |
| Size:           | 417 m <sup>2</sup> |  |
| Year Built:     | 2001-2010          |  |