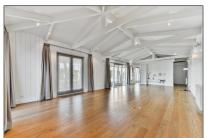

## RENTED

417 m² - Amsteldijk Noord 154, Amstelveen, Noord-Holland Netherlands

#### Basic **Details**

| Property Type:  | House              |  |
|-----------------|--------------------|--|
| Listing Type:   | For Rent           |  |
| Price:          | €9.750 Per Month   |  |
| Rental price:   | excluding          |  |
| Available from: | per direct         |  |
| View:           | Canal              |  |
| Bedrooms:       | 6                  |  |
| Bathrooms:      | 4                  |  |
| Size:           | 417 m <sup>2</sup> |  |
| Year Built:     | 2001-2010          |  |