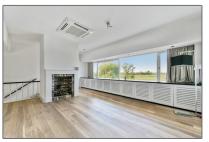

## RENTED

417 m² - Amsteldijk Noord 154, Amstelveen, Noord-Holland Netherlands

























































































#### Basic **Details**

| Property Type:  | House              |  |
|-----------------|--------------------|--|
| Listing Type:   | For Rent           |  |
| Price:          | €9.750 Per Month   |  |
| Rental price:   | excluding          |  |
| Available from: | per direct         |  |
| View:           | Canal              |  |
| Bedrooms:       | 6                  |  |
| Bathrooms:      | 4                  |  |
| Size:           | 417 m <sup>2</sup> |  |
| Year Built:     | 2001-2010          |  |

#### Features



#### Appliances

# ✓ Refrigerator ✓ Microwave ✓ Stove ✓ Oven ✓ Dishwasher ✓ Freezer ✓ Extractor hood ✓

#### Address Map

| Country: | NL            |
|----------|---------------|
| State:   | Noord-Holland |
| City: