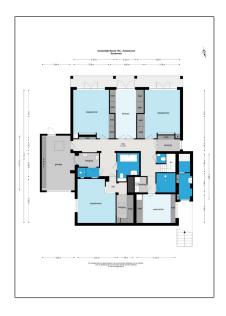

#### Basic **Details**

| Property Type:  | House              |  |
|-----------------|--------------------|--|
| Listing Type:   | For Rent           |  |
| Price:          | €9.750 Per Month   |  |
| Rental price:   | excluding          |  |
| Available from: | per direct         |  |
| View:           | Canal              |  |
| Bedrooms:       | 6                  |  |
| Bathrooms:      | 4                  |  |
| Size:           | 417 m <sup>2</sup> |  |
| Year Built:     | 2001-2010          |  |