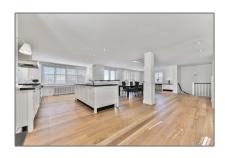

## RENTED

417 m² - Amsteldijk Noord 154, Amstelveen, Noord-Holland Netherlands

#### Basic **Details**

| Property Type:  | House              |  |
|-----------------|--------------------|--|
| Listing Type:   | For Rent           |  |
| Price:          | €9.750 Per Month   |  |
| Rental price:   | excluding          |  |
| Available from: | per direct         |  |
| View:           | Canal              |  |
| Bedrooms:       | 6                  |  |
| Bathrooms:      | 4                  |  |
| Size:           | 417 m <sup>2</sup> |  |
| Year Built:     | 2001-2010          |  |