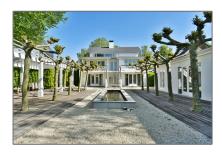

## RENTED

417 m² - Amsteldijk Noord 154, Amstelveen, Noord-Holland Netherlands

























































































#### Basic **Details**

| Property Type:  | House              |  |
|-----------------|--------------------|--|
| Listing Type:   | For Rent           |  |
| Price:          | €9.750 Per Month   |  |
| Rental price:   | excluding          |  |
| Available from: | per direct         |  |
| View:           | Canal              |  |
| Bedrooms:       | 6                  |  |
| Bathrooms:      | 4                  |  |
| Size:           | 417 m <sup>2</sup> |  |
| Year Built:     | 2001-2010          |  |

#### Features



#### Appliances

# ✓ Refrigerator ✓ Microwave ✓ Stove ✓ Oven ✓ Dishwasher ✓ Freezer ✓ Extractor hood ✓

#### Address Map

| Country: | NL            |
|----------|---------------|
| State:   | Noord-Holland |
| C