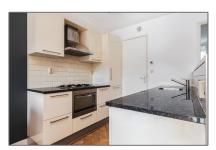

#### Features

|              | Heating System | <br>Kitchen    |
|--------------|----------------|----------------|
|              | Roof Deck      |                |
| $\checkmark$ | Condition:     | Semi Furnished |

## Appliances

| <br>Refrigerator   | <br>Microwave |
|--------------------|---------------|
| <br>Oven           | <br>Freezer   |
| <br>Extractor hood |               |