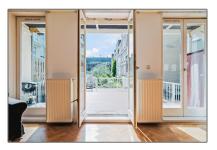

#### Basic Details

| Property Type:  | Apartment         |  |
|-----------------|-------------------|--|
| Listing Type:   | For Rent          |  |
| Price:          | €1.650 Per Month  |  |
| Rental price:   | exclusive         |  |
| Available from: | in overleg        |  |
| View:           | Street            |  |
| Bedrooms:       | 1                 |  |
| Bathrooms:      | 1                 |  |
| Size:           | 57 m <sup>2</sup> |  |
| Year Built:     | -1906             |  |
| Double glass:   | Yes               |  |