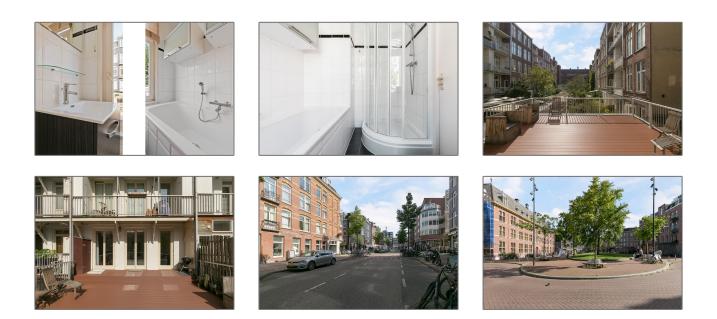

# RENTED

57 m² - Jan Pieter Heijestraat 166 I 1054 ML, Amsterdam, Noord-Holland Netherlands

#### Basic Details

| Property Type:  | Apartment         |  |
|-----------------|-------------------|--|
| Listing Type:   | For Rent          |  |
| Price:          | €1.650 Per Month  |  |
| Rental price:   | exclusive         |  |
| Available from: | in overleg        |  |
| View:           | Street            |  |
| Bedrooms:       | 1                 |  |
| Bathrooms:      | 1                 |  |
| Size:           | 57 m <sup>2</sup> |  |
| Year Built:     | -1906             |  |
| Double glass:   | Yes               |  |