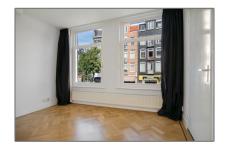

# RENTED

57 m² - Jan Pieter Heijestraat 166 I 1054 ML, Amsterdam, Noord-Holland Netherlands

#### Basic Details

| Property Type:  | Apartment         |  |
|-----------------|-------------------|--|
| Listing Type:   | For Rent          |  |
| Price:          | €1.650 Per Month  |  |
| Rental price:   | exclusive         |  |
| Available from: | in overleg        |  |
| View:           | Street            |  |
| Bedrooms:       | 1                 |  |
| Bathrooms:      | 1                 |  |
| Size:           | 57 m <sup>2</sup> |  |
| Year Built:     | -1906             |  |
| Double glass:   | Yes               |  |