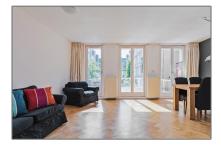

# RENTED

57 m² - Jan Pieter Heijestraat 166 I 1054 ML, Amsterdam, Noord-Holland Netherlands

#### Basic Details

| Property Type:  | Apartment         |  |
|-----------------|-------------------|--|
| Listing Type:   | For Rent          |  |
| Price:          | €1.650 Per Month  |  |
| Rental price:   | exclusive         |  |
| Available from: | in overleg        |  |
| View:           | Street            |  |
| Bedrooms:       | 1                 |  |
| Bathrooms:      | 1                 |  |
| Size:           | 57 m <sup>2</sup> |  |
| Year Built:     | -1906             |  |
| Double glass:   | Yes               |  |