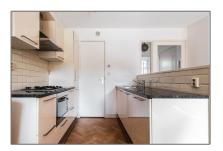

#### Features

|              | Heating System | <br>Kitchen    |
|--------------|----------------|----------------|
|              | Roof Deck      |                |
| $\checkmark$ | Condition:     | Semi Furnished |

## Appliances

| <br>Refrigerator   | <br>Microwave |
|--------------------|---------------|
| <br>Oven           | <br>Freezer   |
| <br>Extractor hood |               |