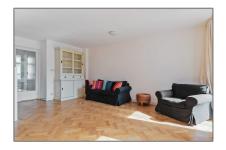

# RENTED

57 m² - Jan Pieter Heijestraat 166 I 1054 ML, Amsterdam, Noord-Holland Netherlands

#### Basic Details

| Property Type:  | Apartment         |  |
|-----------------|-------------------|--|
| Listing Type:   | For Rent          |  |
| Price:          | €1.650 Per Month  |  |
| Rental price:   | exclusive         |  |
| Available from: | in overleg        |  |
| View:           | Street            |  |
| Bedrooms:       | 1                 |  |
| Bathrooms:      | 1                 |  |
| Size:           | 57 m <sup>2</sup> |  |
| Year Built:     | -1906             |  |
| Double glass:   | Yes               |  |