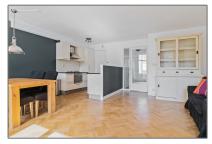

# RENTED

57 m² - Jan Pieter Heijestraat 166 I 1054 ML, Amsterdam, Noord-Holland Netherlands

#### Basic Details

| Property Type:  | Apartment         |  |
|-----------------|-------------------|--|
| Listing Type:   | For Rent          |  |
| Price:          | €1.650 Per Month  |  |
| Rental price:   | exclusive         |  |
| Available from: | in overleg        |  |
| View:           | Street            |  |
| Bedrooms:       | 1                 |  |
| Bathrooms:      | 1                 |  |
| Size:           | 57 m <sup>2</sup> |  |
| Year Built:     | -1906             |  |
| Double glass:   | Yes               |  |