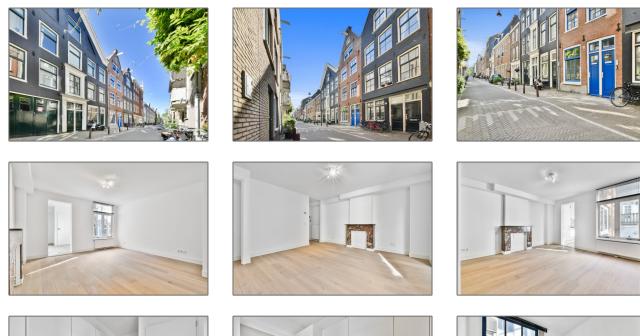

# RENTED

 $45 \text{ m}^2$  - Egelantiersstraat 107 I 1015 PZ, Amsterdam, Noord-Holland Netherlands

#### Features

- ✓ Heating System
- Kitchen
- $\checkmark$  Condition:

| Price:          | €1.600 Per Month  |  |
|-----------------|-------------------|--|
| Rental price:   | excluding         |  |
| Available from: | per direct        |  |
| View:           | Street            |  |
| Bedrooms:       | 2                 |  |
| Bathrooms:      | 1                 |  |
| Size:           | 45 m <sup>2</sup> |  |
| Year Built:     | -1906             |  |
| Double glass:   | Yes               |  |