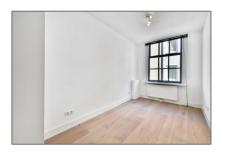

#### Features

- ✓ Heating System
- Kitchen
- $\checkmark$  Condition:

| Price:          | €1.600 Per Month  |  |
|-----------------|-------------------|--|
| Rental price:   | excluding         |  |
| Available from: | per direct        |  |
| View:           | Street            |  |
| Bedrooms:       | 2                 |  |
| Bathrooms:      | 1                 |  |
| Size:           | 45 m <sup>2</sup> |  |
| Year Built:     | -1906             |  |
| Double glass:   | Yes               |  |