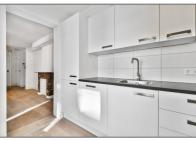

#### Features

- ✓ Heating System
- Kitchen
- $\checkmark$  Condition:

| Price:          | €1.600 Per Month  |  |
|-----------------|-------------------|--|
| Rental price:   | excluding         |  |
| Available from: | per direct        |  |
| View:           | Street            |  |
| Bedrooms:       | 2                 |  |
| Bathrooms:      | 1                 |  |
| Size:           | 45 m <sup>2</sup> |  |
| Year Built:     | -1906             |  |
| Double glass:   | Yes               |  |

## Appliances

| <br>Refrigerator | <br>Microwave      |
|------------------|--------------------|
| <br>Oven         | <br>Dishwasher     |
| <br>Freezer      | <br>Extractor hood |