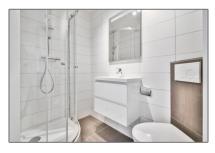

#### Features

- ✓ Heating System
- Kitchen
- $\checkmark$  Condition:

| Price:          | €1.600 Per Month  |  |
|-----------------|-------------------|--|
| Rental price:   | excluding         |  |
| Available from: | per direct        |  |
| View:           | Street            |  |
| Bedrooms:       | 2                 |  |
| Bathrooms:      | 1                 |  |
| Size:           | 45 m <sup>2</sup> |  |
| Year Built:     | -1906             |  |
| Double glass:   | Yes               |  |