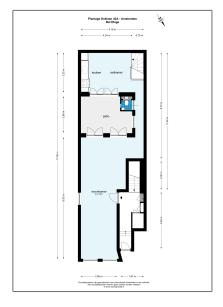

#### **Basic Details**

Property Type: **Apartment** Listing Type: **For Rent** Price: €1.950 Per Month Rental price: excluding Available from: per direct View: Street Bedrooms: 2 Bathrooms: 1

 $90\ m^2$ 

#### Features

✓ Heating System✓ Kitchen✓ Patio

Condition: Semi Furnished