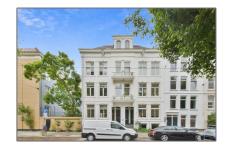

# RENTED

 $90\ m^2$  - Plantage Doklaan 42 A 1018 CN, Amsterdam, Noord-Holland Netherlands

#### **Basic Details**

Property Type: **Apartment** Listing Type: **For Rent** Price: €1.950 Per Month Rental price: excluding Available from: per direct View: Street Bedrooms: 2 Bathrooms: 1

 $90\ m^2$ 

## Address Map

| Country: | NL            |
|----------|---------------|
| State:   | Noord-Holland |
| City:    | Amsterdam     |
| Zipcode: | 1018 CN       |

| Street:        | Plantage Doklaan |  |
|----------------|------------------|--|
| Street Number: | 42 A             |  |
| Postal Code:   | 1018 CN          |  |
| Floor Number:  | 0                |  |
| Longitude:     | E4° 54' 45.9''   |  |
| Latitude:      | N52° 22' 5.3"    |  |