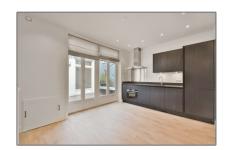

# RENTED

 $90\ m^2$  - Plantage Doklaan 42 A 1018 CN, Amsterdam, Noord-Holland Netherlands

#### **Basic Details**

Property Type: **Apartment** Listing Type: **For Rent** Price: €1.950 Per Month Rental price: excluding Available from: per direct View: Street Bedrooms: 2 Bathrooms: 1

 $90\ m^2$ 

## **Appliances**

Year Built:

Size:

 ✓
 Refrigerator
 ✓
 Microwave

 ✓
 Oven
 ✓
 Dishwasher

 ✓
 Freezer
 ✓
 Extractor hood