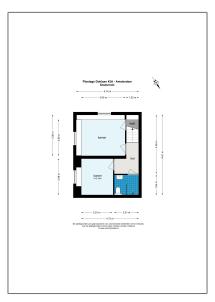

#### **Basic Details**

Property Type: **Apartment** Listing Type: **For Rent** Price: €1.950 Per Month Rental price: excluding Available from: per direct View: Street Bedrooms: 2 Bathrooms: 1

 $90\ m^2$ 

#### Features

✓ Heating System✓ Kitchen✓ Patio

Condition: Semi Furnished