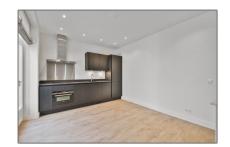

# RENTED

 $90\ m^2$  - Plantage Doklaan 42 A 1018 CN, Amsterdam, Noord-Holland Netherlands

#### **Basic Details**

Property Type: **Apartment** Listing Type: **For Rent** Price: €1.950 Per Month Rental price: excluding Available from: per direct View: Street Bedrooms: 2 Bathrooms: 1

 $90\ m^2$ 

## **Appliances**

Year Built:

Size:

 ✓
 Refrigerator
 ✓
 Microwave

 ✓
 Oven
 ✓
 Dishwasher

 ✓
 Freezer
 ✓
 Extractor hood