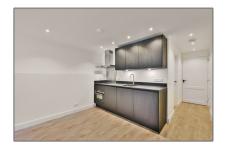

### **Basic Details**

Property Type: **Apartment** Listing Type: **For Rent** Price: €1.450 Per Month Rental price: excluding per direct Available from: View: **Street** Bedrooms: 1 Bathrooms: 1 46 m<sup>2</sup> Size: Year Built: -1906

#### **Features**

✓ Heating System✓ Kitchen✓ Condition:Semi Furnished

### **Appliances**

✓ Refrigerator
 ✓ Oven
 ✓ Dishwasher
 ✓ Freezer
 ✓ Extractor hood