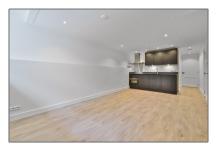

### **Basic Details**

Property Type: **Apartment** Listing Type: **For Rent** Price: €1.450 Per Month Rental price: excluding per direct Available from: View: **Street** Bedrooms: 1 Bathrooms: 1 46 m<sup>2</sup> Size: Year Built: -1906

#### **Features**

✓ Heating System✓ Kitchen✓ Condition:Semi Furnished

### **Appliances**

✓ Refrigerator
 ✓ Oven
 ✓ Dishwasher
 ✓ Freezer
 ✓ Extractor hood