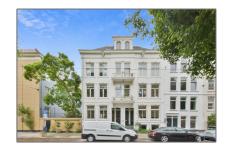

# Rented

 $46~m^2$  - Plantage Doklaan 42~B~1018~CN, Amsterdam, Noord-Holland Netherlands

### **Basic Details**

Property Type: **Apartment** Listing Type: **For Rent** Price: €1.450 Per Month Rental price: excluding per direct Available from: View: **Street** Bedrooms: 1 Bathrooms: 1 46 m<sup>2</sup> Size: Year Built: -1906

### Address Map

| Country:       | NL               |  |
|----------------|------------------|--|
| State:         | Noord-Holland    |  |
| City:          | Amsterdam        |  |
| Zipcode:       | 1018 CN          |  |
| Street:        | Plantage Doklaan |  |
| Street Number: | 42 B             |  |
| Postal Code:   | 1018 CN          |  |
| Floor Number:  | 0                |  |