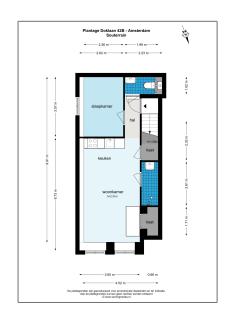

### **Basic Details**

Property Type: **Apartment** Listing Type: **For Rent** Price: €1.450 Per Month Rental price: excluding per direct Available from: View: **Street** Bedrooms: 1 Bathrooms: 1 46 m<sup>2</sup> Size: Year Built: -1906

### Address Map

| Country:       | NL               |  |
|----------------|------------------|--|
| State:         | Noord-Holland    |  |
| City:          | Amsterdam        |  |
| Zipcode:       | 1018 CN          |  |
| Street:        | Plantage Doklaan |  |
| Street Number: | 42 B             |  |
| Postal Code:   | 1018 CN          |  |
| Floor Number:  | 0                |  |