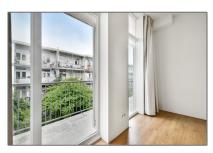

#### Basic Details

| Property Type:  | Apartment               |  |
|-----------------|-------------------------|--|
| Listing Type:   | For Rent                |  |
| Price:          | €1.395 Per Month        |  |
| Rental price:   | excluding               |  |
| Available from: | Direct                  |  |
| View:           | Street                  |  |
| Bedrooms:       | 1                       |  |
| Bathrooms:      | 1                       |  |
| Size:           | <b>56 m<sup>2</sup></b> |  |
| Year Built:     | 1906-1930               |  |
| Double glass:   | Yes                     |  |
|                 |                         |  |

#### Features

| <br>Heating System | <br>Balcony    |
|--------------------|----------------|
| <br>Kitchen        |                |
| <br>Condition:     | Semi Furnished |