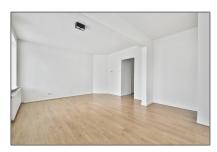

#### Basic Details

| Property Type:  | Apartment               |  |
|-----------------|-------------------------|--|
| Listing Type:   | For Rent                |  |
| Price:          | €1.395 Per Month        |  |
| Rental price:   | excluding               |  |
| Available from: | Direct                  |  |
| View:           | Street                  |  |
| Bedrooms:       | 1                       |  |
| Bathrooms:      | 1                       |  |
| Size:           | <b>56 m<sup>2</sup></b> |  |
| Year Built:     | 1906-1930               |  |
| Double glass:   | Yes                     |  |
|                 |                         |  |