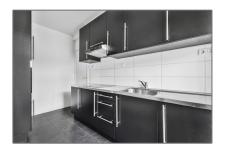

# Appliances

| <br>Refrigerator   | <br>Microwave |
|--------------------|---------------|
| <br>Stove          | <br>Oven      |
| <br>Dishwasher     | <br>Freezer   |
| <br>Extractor hood |               |