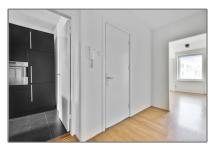

#### Basic Details

| Property Type:  | Apartment               |  |
|-----------------|-------------------------|--|
| Listing Type:   | For Rent                |  |
| Price:          | €1.395 Per Month        |  |
| Rental price:   | excluding               |  |
| Available from: | Direct                  |  |
| View:           | Street                  |  |
| Bedrooms:       | 1                       |  |
| Bathrooms:      | 1                       |  |
| Size:           | <b>56 m<sup>2</sup></b> |  |
| Year Built:     | 1906-1930               |  |
| Double glass:   | Yes                     |  |
|                 |                         |  |

#### Features

| <br>Heating System | <br>Balcony    |
|--------------------|----------------|
| <br>Kitchen        |                |
| <br>Condition:     | Semi Furnished |