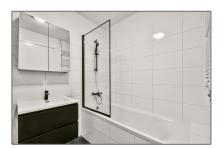

#### Basic Details

| Property Type:  | Apartment               |  |
|-----------------|-------------------------|--|
| Listing Type:   | For Rent                |  |
| Price:          | €1.395 Per Month        |  |
| Rental price:   | excluding               |  |
| Available from: | Direct                  |  |
| View:           | Street                  |  |
| Bedrooms:       | 1                       |  |
| Bathrooms:      | 1                       |  |
| Size:           | <b>56 m<sup>2</sup></b> |  |
| Year Built:     | 1906-1930               |  |
| Double glass:   | Yes                     |  |
|                 |                         |  |

#### Features

| <br>Heating System | <br>Balcony    |
|--------------------|----------------|
| <br>Kitchen        |                |
| <br>Condition:     | Semi Furnished |