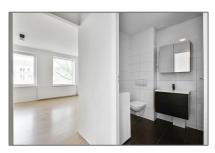

## RENTED

56  $m^2$  - Hoofdweg 228 II 1057 DG, Amsterdam, Noord-Holland Nederland

#### Basic Details

| Property Type:  | Apartment               |  |
|-----------------|-------------------------|--|
| Listing Type:   | For Rent                |  |
| Price:          | €1.395 Per Month        |  |
| Rental price:   | excluding               |  |
| Available from: | Direct                  |  |
| View:           | Street                  |  |
| Bedrooms:       | 1                       |  |
| Bathrooms:      | 1                       |  |
| Size:           | <b>56 m<sup>2</sup></b> |  |
| Year Built:     | 1906-1930               |  |
| Double glass:   | Yes                     |  |
|                 |                         |  |