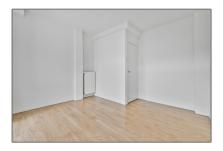

## RENTED

56  $m^2$  - Hoofdweg 228 II 1057 DG, Amsterdam, Noord-Holland Nederland

#### Basic Details

| Property Type:  | Apartment               |  |
|-----------------|-------------------------|--|
| Listing Type:   | For Rent                |  |
| Price:          | €1.395 Per Month        |  |
| Rental price:   | excluding               |  |
| Available from: | Direct                  |  |
| View:           | Street                  |  |
| Bedrooms:       | 1                       |  |
| Bathrooms:      | 1                       |  |
| Size:           | <b>56 m<sup>2</sup></b> |  |
| Year Built:     | 1906-1930               |  |
| Double glass:   | Yes                     |  |
|                 |                         |  |