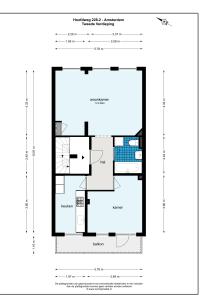

## RENTED

56  $m^2$  - Hoofdweg 228 II 1057 DG, Amsterdam, Noord-Holland Nederland

#### Basic Details

| Property Type:  | Apartment               |  |
|-----------------|-------------------------|--|
| Listing Type:   | For Rent                |  |
| Price:          | €1.395 Per Month        |  |
| Rental price:   | excluding               |  |
| Available from: | Direct                  |  |
| View:           | Street                  |  |
| Bedrooms:       | 1                       |  |
| Bathrooms:      | 1                       |  |
| Size:           | <b>56 m<sup>2</sup></b> |  |
| Year Built:     | 1906-1930               |  |
| Double glass:   | Yes                     |  |
|                 |                         |  |

#### Features

| <br>Heating System | <br>Balcony    |
|--------------------|----------------|
| <br>Kitchen        |                |
| <br>Condition:     | Semi Furnished |