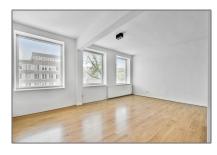

#### Basic Details

| Property Type:  | Apartment               |  |
|-----------------|-------------------------|--|
| Listing Type:   | For Rent                |  |
| Price:          | €1.395 Per Month        |  |
| Rental price:   | excluding               |  |
| Available from: | Direct                  |  |
| View:           | Street                  |  |
| Bedrooms:       | 1                       |  |
| Bathrooms:      | 1                       |  |
| Size:           | <b>56 m<sup>2</sup></b> |  |
| Year Built:     | 1906-1930               |  |
| Double glass:   | Yes                     |  |
|                 |                         |  |

#### Features

| <br>Heating System | <br>Balcony    |
|--------------------|----------------|
| <br>Kitchen        |                |
| <br>Condition:     | Semi Furnished |