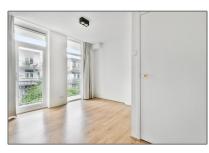

#### Basic Details

| Property Type:  | Apartment               |  |
|-----------------|-------------------------|--|
| Listing Type:   | For Rent                |  |
| Price:          | €1.395 Per Month        |  |
| Rental price:   | excluding               |  |
| Available from: | Direct                  |  |
| View:           | Street                  |  |
| Bedrooms:       | 1                       |  |
| Bathrooms:      | 1                       |  |
| Size:           | <b>56 m<sup>2</sup></b> |  |
| Year Built:     | 1906-1930               |  |
| Double glass:   | Yes                     |  |
|                 |                         |  |

#### Features

| <br>Heating System | <br>Balcony    |
|--------------------|----------------|
| <br>Kitchen        |                |
| <br>Condition:     | Semi Furnished |