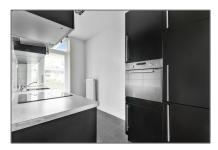

# Appliances

| <br>Refrigerator   | <br>Microwave |
|--------------------|---------------|
| <br>Stove          | <br>Oven      |
| <br>Dishwasher     | <br>Freezer   |
| <br>Extractor hood |               |