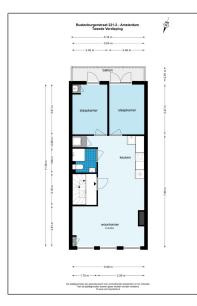

# RENTED

 $53\ m^2$  - Rustenburgerstraat 221 II, Amsterdam, Noord-Holland Netherlands

### Basic Details

| Property Type:  | Apartment                |  |
|-----------------|--------------------------|--|
| Listing Type:   | For Rent                 |  |
| Price:          | €1.750 Per Month         |  |
| Rental price:   | excluding                |  |
| Available from: | Direct                   |  |
| View:           | Street                   |  |
| Bedrooms:       | 2                        |  |
| Bathrooms:      | 1                        |  |
| Size:           | <b>53 m</b> <sup>2</sup> |  |
| Year Built:     | -1906                    |  |
| Double glass:   | Yes                      |  |
|                 |                          |  |

# Address Map

| Country:      | NL                           |  |
|---------------|------------------------------|--|
| State:        | Noord-Holland                |  |
| City:         | Amsterdam                    |  |
| Street:       | Rustenburgerstraat<br>221 II |  |
| Postal Code:  | 1073 GA                      |  |
| Floor Number: | 2                            |  |
| Longitude:    | E4° 53' 57.7''               |  |
| Latitude:     | N52° 21' 9''                 |  |