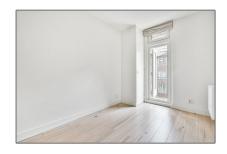

### Basic Details

| Property Type:  | Apartment                |  |
|-----------------|--------------------------|--|
| Listing Type:   | For Rent                 |  |
| Price:          | €1.750 Per Month         |  |
| Rental price:   | excluding                |  |
| Available from: | Direct                   |  |
| View:           | Street                   |  |
| Bedrooms:       | 2                        |  |
| Bathrooms:      | 1                        |  |
| Size:           | <b>53 m</b> <sup>2</sup> |  |
| Year Built:     | -1906                    |  |
| Double glass:   | Yes                      |  |
|                 |                          |  |