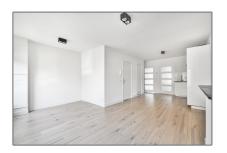

### Basic Details

| Property Type:  | Apartment                |  |
|-----------------|--------------------------|--|
| Listing Type:   | For Rent                 |  |
| Price:          | €1.750 Per Month         |  |
| Rental price:   | excluding                |  |
| Available from: | Direct                   |  |
| View:           | Street                   |  |
| Bedrooms:       | 2                        |  |
| Bathrooms:      | 1                        |  |
| Size:           | <b>53 m</b> <sup>2</sup> |  |
| Year Built:     | -1906                    |  |
| Double glass:   | Yes                      |  |
|                 |                          |  |

### Features

| <br>Heating System | <br>Balcony    |
|--------------------|----------------|
| <br>Kitchen        |                |
| <br>Condition:     | Semi Furnished |