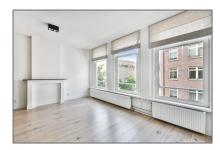

### Basic Details

| Property Type:  | Apartment                |  |
|-----------------|--------------------------|--|
| Listing Type:   | For Rent                 |  |
| Price:          | €1.750 Per Month         |  |
| Rental price:   | excluding                |  |
| Available from: | Direct                   |  |
| View:           | Street                   |  |
| Bedrooms:       | 2                        |  |
| Bathrooms:      | 1                        |  |
| Size:           | <b>53 m</b> <sup>2</sup> |  |
| Year Built:     | -1906                    |  |
| Double glass:   | Yes                      |  |
|                 |                          |  |

### Features

| <br>Heating System | <br>Balcony    |
|--------------------|----------------|
| <br>Kitchen        |                |
| <br>Condition:     | Semi Furnished |