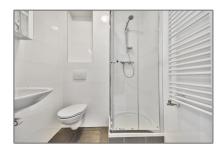

### Basic Details

| Property Type:  | Apartment                |  |
|-----------------|--------------------------|--|
| Listing Type:   | For Rent                 |  |
| Price:          | €1.750 Per Month         |  |
| Rental price:   | excluding                |  |
| Available from: | Direct                   |  |
| View:           | Street                   |  |
| Bedrooms:       | 2                        |  |
| Bathrooms:      | 1                        |  |
| Size:           | <b>53 m</b> <sup>2</sup> |  |
| Year Built:     | -1906                    |  |
| Double glass:   | Yes                      |  |
|                 |                          |  |