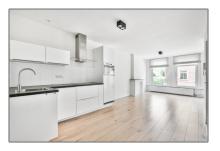

### Features

| <br>Heating System | <br>Balcony    |
|--------------------|----------------|
| <br>Kitchen        |                |
| <br>Condition:     | Semi Furnished |

# ✓Refrigerator✓Microwave✓Stove✓Oven✓Dishwasher✓Freezer✓Extractor hood✓