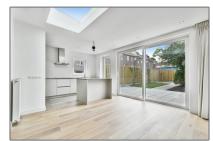

# RENTED

 $82\ m^2$  - Eikenrodelaan 67 hs 1181 DG, Amstelveen, Noord-Holland Netherlands

### Basic Details

| Property Type:        | Apartment         |  |
|-----------------------|-------------------|--|
| Listing Type:         | For Rent          |  |
| Price:                | €2.350 Per Month  |  |
| Rental price:         | excluding         |  |
| Available from:       | 01-08-2023        |  |
| View:                 | Street            |  |
| Bedrooms:             | 2                 |  |
| Bathrooms:            | 1                 |  |
| Size:                 | 82 m <sup>2</sup> |  |
| Year Built:           | 1959              |  |
| Energielabel / index: | C                 |  |

#### Features

| Energy Tag<br>Value: | С              |
|----------------------|----------------|
| √ Heating System     | √ Garden       |
| √ Kitchen            | √ Storage      |
| √ Condition:         | Semi Furnished |