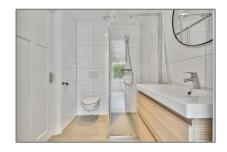

# RENTED

 $82\ m^2$  - Eikenrodelaan 67 hs 1181 DG, Amstelveen, Noord-Holland Netherlands

### Basic Details

| Property Type:        | Apartment         |  |
|-----------------------|-------------------|--|
| Listing Type:         | For Rent          |  |
| Price:                | €2.350 Per Month  |  |
| Rental price:         | excluding         |  |
| Available from:       | 01-08-2023        |  |
| View:                 | Street            |  |
| Bedrooms:             | 2                 |  |
| Bathrooms:            | 1                 |  |
| Size:                 | 82 m <sup>2</sup> |  |
| Year Built:           | 1959              |  |
| Energielabel / index: | C                 |  |