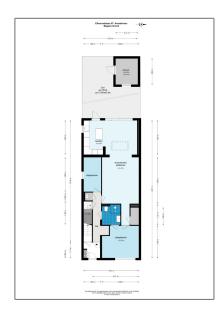

### Basic Details

| Property Type:        | Apartment         |  |
|-----------------------|-------------------|--|
| Listing Type:         | For Rent          |  |
| Price:                | €2.350 Per Month  |  |
| Rental price:         | excluding         |  |
| Available from:       | 01-08-2023        |  |
| View:                 | Street            |  |
| Bedrooms:             | 2                 |  |
| Bathrooms:            | 1                 |  |
| Size:                 | 82 m <sup>2</sup> |  |
| Year Built:           | 1959              |  |
| Energielabel / index: | C                 |  |

## Address Map

| Country:       | NL            |  |
|----------------|---------------|--|
| State:         | Noord-Holland |  |
| City:          | Amstelveen    |  |
| Zipcode:       | 1181 DG       |  |
| Street:        | Eikenrodelaan |  |
| Street Number: | 67 hs         |  |
| Floor Number:  | 0             |  |