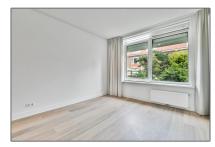

### Basic Details

| Property Type:        | Apartment         |  |
|-----------------------|-------------------|--|
| Listing Type:         | For Rent          |  |
| Price:                | €2.350 Per Month  |  |
| Rental price:         | excluding         |  |
| Available from:       | 01-08-2023        |  |
| View:                 | Street            |  |
| Bedrooms:             | 2                 |  |
| Bathrooms:            | 1                 |  |
| Size:                 | 82 m <sup>2</sup> |  |
| Year Built:           | 1959              |  |
| Energielabel / index: | C                 |  |