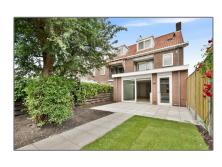

# RENTED

 $82\ m^2$  - Eikenrodelaan 67 hs 1181 DG, Amstelveen, Noord-Holland Netherlands

#### Features

| Energy Tag<br>Value: | С              |
|----------------------|----------------|
| √ Heating System     | √ Garden       |
| √ Kitchen            | √ Storage      |
| √ Condition:         | Semi Furnished |