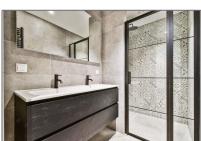

### **Basic Details**

| Property Type:  | Apartment         |  |
|-----------------|-------------------|--|
| Listing Type:   | For Rent          |  |
| Price:          | €1.750 Per Month  |  |
| Rental price:   | excluding         |  |
| Available from: | per direct        |  |
| View:           | Street            |  |
| Bedrooms:       | 2                 |  |
| Bathrooms:      | 1                 |  |
| Size:           | 54 m <sup>2</sup> |  |
| Year Built:     | 1906-1930         |  |
| Double glass:   | Yes               |  |

### Appliances

| $\checkmark$ | Refrigerator |
|--------------|--------------|
|              | Oven         |

~

 $\sqrt{}$ 

\_ . . . .

Dishwasher

Microwave