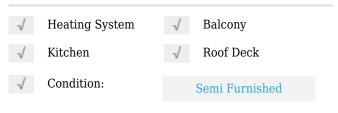

reet Street Street Street Street Street Street Street Street Street Street Street Street Street Street Street Street Street Street Street Street Street Street Street Street Street Street Street Street Street Street Street Street Street Street Street Street Street Street Street Street Street Street Street Street Street Street Street Street Street Street Street Street Street Street Street Street Street Street Street Street Street Street Street Street Street Street Street Street Street Street Street Street Street Street Street Street Street Street Street Street Street Street Street Street Street Street Street Street Street Street Street Street Street Street Street Street Street Street Street Street Street Street Street Street Street Street Street Street Street Street Street |

#### Features



# Appliances

| <br>Refrigerator |
|------------------|
| <br>Oven         |
| <br>Freezer      |

| Microwave      |
|----------------|
| Dishwasher     |
| Extractor hood |
|                |

## Address Map

-

| Country:       | NL             |  |
|----------------|----------------|--|
| State:         | Noord-Holland  |  |
| City:          | Amsterdam      |  |
| Zipcode:       | 1057 HM        |  |
| Street:        | Baarsjesweg    |  |
| Street Number: | 157 III        |  |
| Floor Number:  | 3              |  |
| Longitude:     | E4° 51' 47.6'' |  |
| Latitude:      | N52° 22' 6.8'' |  |

## Neighborhood

| Shopping<br>Center: | 2 Minutes         |
|---------------------|-------------------|
| Town Center:        | <b>10 Minutes</b> |
| Train Station:      | 10 Minutes        |