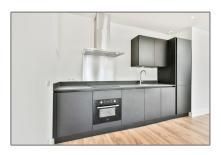

# Appliances

| <br>Refrigerator |
|------------------|
| <br>Oven         |
| <br>Freezer      |

| Microwave      |
|----------------|
| Dishwasher     |
| Extractor hood |
|                |