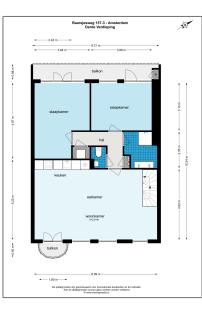

# RENTED

 $89\ m^2$  - Baarsjesweg 157 III 1057 HM, Amsterdam, Noord-Holland Netherlands

### Basic **Details**

| Apartment         |                                                                                                                                                                                                                                                                                                                                                                                                                                                                                                                                                                                                                                                                                                                                                                                                                                                                                                                                                                                                                                                                                                                                                                                                                                                                                                                                                                                                                                                                                                                                                                                                                                                                                                                                                                                                                                                                                                                                                                                                                                                                                                                              |
|-------------------|------------------------------------------------------------------------------------------------------------------------------------------------------------------------------------------------------------------------------------------------------------------------------------------------------------------------------------------------------------------------------------------------------------------------------------------------------------------------------------------------------------------------------------------------------------------------------------------------------------------------------------------------------------------------------------------------------------------------------------------------------------------------------------------------------------------------------------------------------------------------------------------------------------------------------------------------------------------------------------------------------------------------------------------------------------------------------------------------------------------------------------------------------------------------------------------------------------------------------------------------------------------------------------------------------------------------------------------------------------------------------------------------------------------------------------------------------------------------------------------------------------------------------------------------------------------------------------------------------------------------------------------------------------------------------------------------------------------------------------------------------------------------------------------------------------------------------------------------------------------------------------------------------------------------------------------------------------------------------------------------------------------------------------------------------------------------------------------------------------------------------|
| For Rent          |                                                                                                                                                                                                                                                                                                                                                                                                                                                                                                                                                                                                                                                                                                                                                                                                                                                                                                                                                                                                                                                                                                                                                                                                                                                                                                                                                                                                                                                                                                                                                                                                                                                                                                                                                                                                                                                                                                                                                                                                                                                                                                                              |
| €2.000 Per Month  |                                                                                                                                                                                                                                                                                                                                                                                                                                                                                                                                                                                                                                                                                                                                                                                                                                                                                                                                                                                                                                                                                                                                                                                                                                                                                                                                                                                                                                                                                                                                                                                                                                                                                                                                                                                                                                                                                                                                                                                                                                                                                                                              |
| Excluding         |                                                                                                                                                                                                                                                                                                                                                                                                                                                                                                                                                                                                                                                                                                                                                                                                                                                                                                                                                                                                                                                                                                                                                                                                                                                                                                                                                                                                                                                                                                                                                                                                                                                                                                                                                                                                                                                                                                                                                                                                                                                                                                                              |
| Direct            |                                                                                                                                                                                                                                                                                                                                                                                                                                                                                                                                                                                                                                                                                                                                                                                                                                                                                                                                                                                                                                                                                                                                                                                                                                                                                                                                                                                                                                                                                                                                                                                                                                                                                                                                                                                                                                                                                                                                                                                                                                                                                                                              |
| Street            |                                                                                                                                                                                                                                                                                                                                                                                                                                                                                                                                                                                                                                                                                                                                                                                                                                                                                                                                                                                                                                                                                                                                                                                                                                                                                                                                                                                                                                                                                                                                                                                                                                                                                                                                                                                                                                                                                                                                                                                                                                                                                                                              |
| 2                 |                                                                                                                                                                                                                                                                                                                                                                                                                                                                                                                                                                                                                                                                                                                                                                                                                                                                                                                                                                                                                                                                                                                                                                                                                                                                                                                                                                                                                                                                                                                                                                                                                                                                                                                                                                                                                                                                                                                                                                                                                                                                                                                              |
| 1                 |                                                                                                                                                                                                                                                                                                                                                                                                                                                                                                                                                                                                                                                                                                                                                                                                                                                                                                                                                                                                                                                                                                                                                                                                                                                                                                                                                                                                                                                                                                                                                                                                                                                                                                                                                                                                                                                                                                                                                                                                                                                                                                                              |
| 89 m <sup>2</sup> |                                                                                                                                                                                                                                                                                                                                                                                                                                                                                                                                                                                                                                                                                                                                                                                                                                                                                                                                                                                                                                                                                                                                                                                                                                                                                                                                                                                                                                                                                                                                                                                                                                                                                                                                                                                                                                                                                                                                                                                                                                                                                                                              |
| 1906-1930         |                                                                                                                                                                                                                                                                                                                                                                                                                                                                                                                                                                                                                                                                                                                                                                                                                                                                                                                                                                                                                                                                                                                                                                                                                                                                                                                                                                                                                                                                                                                                                                                                                                                                                                                                                                                                                                                                                                                                                                                                                                                                                                                              |
| Yes               |                                                                                                                                                                                                                                                                                                                                                                                                                                                                                                                                                                                                                                                                                                                                                                                                                                                                                                                                                                                                                                                                                                                                                                                                                                                                                                                                                                                                                                                                                                                                                                                                                                                                                                                                                                                                                                                                                                                                                                                                                                                                                                                              |
|                   | For Rent  €2.000 Per Month  Excluding  Direct  Current  Street  Street Street  Street  Street  Street  Street  Street  Street  Street  Street  Street  Street  Street  Street Street Street  Street Street Street Street Street Street Street Street Street Street Street Street Street Street Street Street Street Street Street Street Street Street Street Street Street Street Street Street Street Street Street Street Street Street Street Street Street Street Street Street Street Street Street Street Street Street Street Street Street Street Street Street Street Street Street Street Street Street Street Street Street Street Street Street Street Street Street Street Street Street Street Street Street Street Street Street Street Street Street Street Street Street Street Street Street Street Street Street Street Street Street Street Street Street Street Street Street Street Street Street Street Street Street Street Street Street Street Street Street Street Street Street Street Street Street Street Street Street Street Street Street Street Street Street Street Street Street Street Street Street Street Street Street Street Street Street Street Street Street Street Street Street Street Street Street Street Street Street Street Street Street Street Street Street Street Street Street Street Street Street |