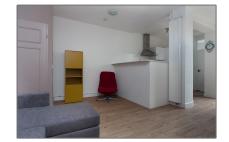

#### **Basic Details**

Property Type: **Apartment** Listing Type: **For Rent** Price: €1.500 Per Month Available from: 01-09-2019 View: Garden Bedrooms: 1 Bathrooms: 1 Size:  $50 m^2$ 

1906-1930

Yes

#### **Features**

✓ Heating System: Central
 ✓ Garden
 ✓ Condition: Fully Furnished

## **Appliances**

Year Built:

Double glass:

✓ Refrigerator
 ✓ Stove
 ✓ Washing Machine
 ✓ Oven
 ✓ Dishwasher
 ✓ Freezer
 ✓ Extractor hood