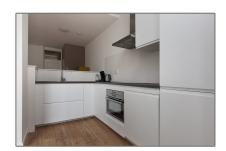

## **Appliances**

Year Built:

Double glass:

✓ Refrigerator
 ✓ Stove
 ✓ Washing Machine
 ✓ Oven
 ✓ Dishwasher
 ✓ Freezer
 ✓ Extractor hood