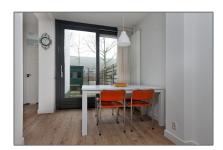

#### **Basic Details**

Property Type: **Apartment** Listing Type: **For Rent** Price: €1.500 Per Month Available from: 01-09-2019 View: Garden Bedrooms: 1 Bathrooms: 1 Size:  $50 m^2$ 

1906-1930

Yes

#### **Features**

✓ Heating System: Central
 ✓ Garden
 ✓ Condition: Fully Furnished

## **Appliances**

Year Built:

Double glass:

✓ Refrigerator
 ✓ Stove
 ✓ Washing Machine
 ✓ Oven
 ✓ Dishwasher
 ✓ Freezer
 ✓ Extractor hood