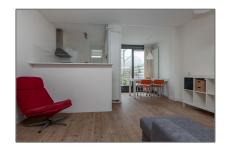

#### **Basic Details**

Property Type: **Apartment** Listing Type: **For Rent** Price: €1.500 Per Month Available from: 01-09-2019 View: Garden Bedrooms: 1 Bathrooms: 1 Size:  $50 m^2$ 

1906-1930

Yes

#### **Features**

✓ Heating System: Central
 ✓ Garden
 ✓ Condition: Fully Furnished

## **Appliances**

Year Built:

Double glass:

✓ Refrigerator
 ✓ Stove
 ✓ Washing Machine
 ✓ Oven
 ✓ Dishwasher
 ✓ Freezer
 ✓ Extractor hood