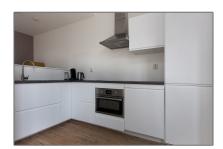

## **Appliances**

Year Built:

Double glass:

✓ Refrigerator
 ✓ Stove
 ✓ Washing Machine
 ✓ Oven
 ✓ Dishwasher
 ✓ Freezer
 ✓ Extractor hood