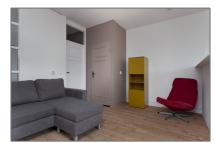

#### **Basic Details**

Property Type: **Apartment** Listing Type: **For Rent** Price: €1.500 Per Month Available from: 01-09-2019 View: Garden Bedrooms: 1 Bathrooms: 1 Size:  $50 m^2$ 

1906-1930

Yes

#### **Features**

✓ Heating System: Central
 ✓ Garden
 ✓ Condition: Fully Furnished

## **Appliances**

Year Built:

Double glass:

✓ Refrigerator
 ✓ Stove
 ✓ Washing Machine
 ✓ Oven
 ✓ Dishwasher
 ✓ Freezer
 ✓ Extractor hood