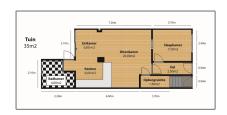

#### **Basic Details**

Property Type: **Apartment** Listing Type: **For Rent** Price: €1.500 Per Month Available from: 01-09-2019 View: Garden Bedrooms: 1 Bathrooms: 1 Size:  $50 m^2$ 

1906-1930

Yes