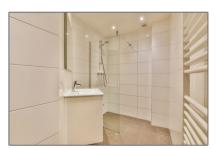

#### **Basic Details**

| Property Type:  | Apartment               |  |
|-----------------|-------------------------|--|
| Listing Type:   | For Rent                |  |
| Price:          | €1.850 Per Month        |  |
| Rental price:   | excluding               |  |
| Available from: | direct                  |  |
| View:           | Street                  |  |
| Bedrooms:       | 2                       |  |
| Bathrooms:      | 1                       |  |
| Size:           | <b>56 m<sup>2</sup></b> |  |
| Year Built:     | 1931-1944               |  |
| Double glass:   | Yes                     |  |
|                 |                         |  |