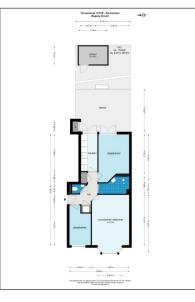

#### **Basic Details**

| Property Type:  | Apartment               |  |
|-----------------|-------------------------|--|
| Listing Type:   | For Rent                |  |
| Price:          | €1.850 Per Month        |  |
| Rental price:   | excluding               |  |
| Available from: | direct                  |  |
| View:           | Street                  |  |
| Bedrooms:       | 2                       |  |
| Bathrooms:      | 1                       |  |
| Size:           | <b>56 m<sup>2</sup></b> |  |
| Year Built:     | 1931-1944               |  |
| Double glass:   | Yes                     |  |
|                 |                         |  |