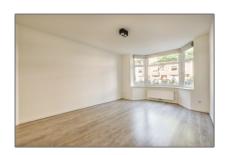

#### **Basic Details**

| Property Type:  | Apartment               |  |
|-----------------|-------------------------|--|
| Listing Type:   | For Rent                |  |
| Price:          | €1.850 Per Month        |  |
| Rental price:   | excluding               |  |
| Available from: | direct                  |  |
| View:           | Street                  |  |
| Bedrooms:       | 2                       |  |
| Bathrooms:      | 1                       |  |
| Size:           | <b>56 m<sup>2</sup></b> |  |
| Year Built:     | 1931-1944               |  |
| Double glass:   | Yes                     |  |
|                 |                         |  |

#### Features

| <br>Heating System | <br>Garden     |
|--------------------|----------------|
| <br>Kitchen        |                |
| <br>Condition:     | Semi Furnished |

Semi Furnished