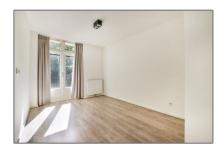

#### **Basic Details**

| Property Type:  | Apartment               |  |
|-----------------|-------------------------|--|
| Listing Type:   | For Rent                |  |
| Price:          | €1.850 Per Month        |  |
| Rental price:   | excluding               |  |
| Available from: | direct                  |  |
| View:           | Street                  |  |
| Bedrooms:       | 2                       |  |
| Bathrooms:      | 1                       |  |
| Size:           | <b>56 m<sup>2</sup></b> |  |
| Year Built:     | 1931-1944               |  |
| Double glass:   | Yes                     |  |
|                 |                         |  |

#### Features

| <br>Heating System | <br>Garden     |
|--------------------|----------------|
| <br>Kitchen        |                |
| <br>Condition:     | Semi Furnished |

Semi Furnished