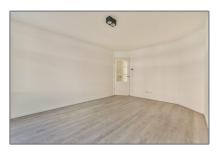

#### **Basic Details**

| Property Type:  | Apartment               |  |
|-----------------|-------------------------|--|
| Listing Type:   | For Rent                |  |
| Price:          | €1.850 Per Month        |  |
| Rental price:   | excluding               |  |
| Available from: | direct                  |  |
| View:           | Street                  |  |
| Bedrooms:       | 2                       |  |
| Bathrooms:      | 1                       |  |
| Size:           | <b>56 m<sup>2</sup></b> |  |
| Year Built:     | 1931-1944               |  |
| Double glass:   | Yes                     |  |
|                 |                         |  |

#### Features

| <br>Heating System | <br>Garden     |
|--------------------|----------------|
| <br>Kitchen        |                |
| <br>Condition:     | Semi Furnished |

Semi Furnished