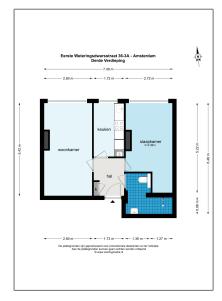

## **Features**

√

Heating System

Kitchen

Condition:

Semi Furnished

| Price:          | €1.395 Per Month  |  |
|-----------------|-------------------|--|
| Rental price:   | excluding         |  |
| Available from: | Direct            |  |
| View:           | Street            |  |
| Bedrooms:       | 1                 |  |
| Bathrooms:      | 1                 |  |
| Size:           | 44 m <sup>2</sup> |  |
| Year Built:     | -1906             |  |
| Double glass:   | Yes               |  |