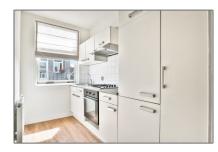

## **Features**

√

Heating System

Kitchen

Condition:

Semi Furnished

| Price:          | €1.395 Per Month  |  |
|-----------------|-------------------|--|
| Rental price:   | excluding         |  |
| Available from: | Direct            |  |
| View:           | Street            |  |
| Bedrooms:       | 1                 |  |
| Bathrooms:      | 1                 |  |
| Size:           | 44 m <sup>2</sup> |  |
| Year Built:     | -1906             |  |
| Double glass:   | Yes               |  |

# Appliances

| $\sqrt{}$ | Refrigerator | $\sqrt{}$ | Microwave      |
|-----------|--------------|-----------|----------------|
| $\sqrt{}$ | Oven         | $\sqrt{}$ | Dishwasher     |
| $\sqrt{}$ | Freezer      | $\sqrt{}$ | Extractor hood |