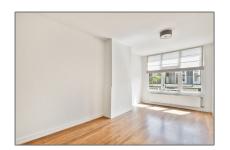

## **Features**

√

Heating System

Kitchen

Condition:

Semi Furnished

| Price:          | €1.395 Per Month  |  |
|-----------------|-------------------|--|
| Rental price:   | excluding         |  |
| Available from: | Direct            |  |
| View:           | Street            |  |
| Bedrooms:       | 1                 |  |
| Bathrooms:      | 1                 |  |
| Size:           | 44 m <sup>2</sup> |  |
| Year Built:     | -1906             |  |
| Double glass:   | Yes               |  |