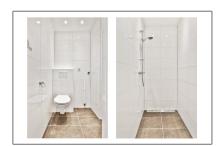

## **Features**

√

Heating System

Kitchen

Condition:

Semi Furnished

| Price:          | €1.395 Per Month  |  |
|-----------------|-------------------|--|
| Rental price:   | excluding         |  |
| Available from: | Direct            |  |
| View:           | Street            |  |
| Bedrooms:       | 1                 |  |
| Bathrooms:      | 1                 |  |
| Size:           | 44 m <sup>2</sup> |  |
| Year Built:     | -1906             |  |
| Double glass:   | Yes               |  |