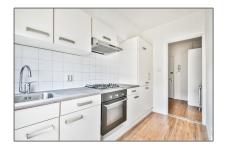

## **Features**

√

Heating System

Kitchen

Condition:

Semi Furnished

| Price:          | €1.395 Per Month  |  |
|-----------------|-------------------|--|
| Rental price:   | excluding         |  |
| Available from: | Direct            |  |
| View:           | Street            |  |
| Bedrooms:       | 1                 |  |
| Bathrooms:      | 1                 |  |
| Size:           | 44 m <sup>2</sup> |  |
| Year Built:     | -1906             |  |
| Double glass:   | Yes               |  |

# Appliances

| $\sqrt{}$ | Refrigerator | $\sqrt{}$ | Microwave      |
|-----------|--------------|-----------|----------------|
| $\sqrt{}$ | Oven         | $\sqrt{}$ | Dishwasher     |
| $\sqrt{}$ | Freezer      | $\sqrt{}$ | Extractor hood |