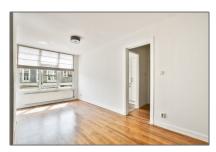

## **Features**

√

Heating System

Kitchen

Condition:

Semi Furnished

| Price:          | €1.395 Per Month  |  |
|-----------------|-------------------|--|
| Rental price:   | excluding         |  |
| Available from: | Direct            |  |
| View:           | Street            |  |
| Bedrooms:       | 1                 |  |
| Bathrooms:      | 1                 |  |
| Size:           | 44 m <sup>2</sup> |  |
| Year Built:     | -1906             |  |
| Double glass:   | Yes               |  |