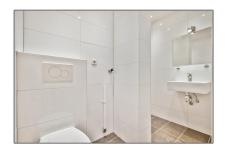

## **Features**

√

Heating System

Kitchen

Condition:

Semi Furnished

| Price:          | €1.395 Per Month  |  |
|-----------------|-------------------|--|
| Rental price:   | excluding         |  |
| Available from: | Direct            |  |
| View:           | Street            |  |
| Bedrooms:       | 1                 |  |
| Bathrooms:      | 1                 |  |
| Size:           | 44 m <sup>2</sup> |  |
| Year Built:     | -1906             |  |
| Double glass:   | Yes               |  |