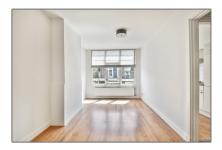

## **Features**

√

Heating System

Kitchen

Condition:

Semi Furnished

| Price:          | €1.395 Per Month  |  |
|-----------------|-------------------|--|
| Rental price:   | excluding         |  |
| Available from: | Direct            |  |
| View:           | Street            |  |
| Bedrooms:       | 1                 |  |
| Bathrooms:      | 1                 |  |
| Size:           | 44 m <sup>2</sup> |  |
| Year Built:     | -1906             |  |
| Double glass:   | Yes               |  |