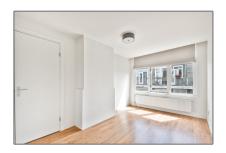

## **Features**

√

Heating System

Kitchen

Condition:

Semi Furnished

| Price:          | €1.395 Per Month  |  |
|-----------------|-------------------|--|
| Rental price:   | excluding         |  |
| Available from: | Direct            |  |
| View:           | Street            |  |
| Bedrooms:       | 1                 |  |
| Bathrooms:      | 1                 |  |
| Size:           | 44 m <sup>2</sup> |  |
| Year Built:     | -1906             |  |
| Double glass:   | Yes               |  |