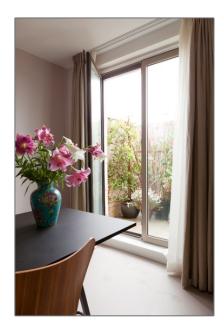

# RENTED

 $74\ m^2$  - Spadinalaan 143, Amsterdam, Noord-Holland Nederland

#### Basic Details

| Property Type:  | Apartment               |  |
|-----------------|-------------------------|--|
| Listing Type:   | For Rent                |  |
| Price:          | <b>€1.600 Per Month</b> |  |
| Available from: | 01 April 2017           |  |
| View:           | Garden                  |  |
| Bedrooms:       | 2                       |  |
| Bathrooms:      | 1                       |  |
| Size:           | 74 m <sup>2</sup>       |  |
| Year Built:     | 2010                    |  |
| Double glass:   | Yes                     |  |

#### Features

| $\sqrt{}$ | Heating System | √ Elevator      |
|-----------|----------------|-----------------|
| $\sqrt{}$ | Balcony        |                 |
| $\sqrt{}$ | Kitchen:       | Fully Equipped  |
| $\sqrt{}$ | Storage        |                 |
| $\sqrt{}$ | Parking:       | 1               |
| $\sqrt{}$ | Condition:     | Fully Furnished |
|           |                |                 |