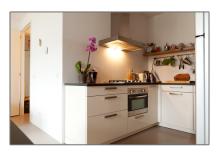

#### Features

| $\sqrt{}$ | Heating System | √ Elevator      |
|-----------|----------------|-----------------|
| $\sqrt{}$ | Balcony        |                 |
| $\sqrt{}$ | Kitchen:       | Fully Equipped  |
| $\sqrt{}$ | Storage        |                 |
| $\sqrt{}$ | Parking:       | 1               |
| $\sqrt{}$ | Condition:     | Fully Furnished |
|           |                |                 |

## Appliances

| $\sqrt{}$ | Refrigerator    | $\sqrt{}$ | Stove          |
|-----------|-----------------|-----------|----------------|
| $\sqrt{}$ | Washing Machine | $\sqrt{}$ | Oven           |
| $\sqrt{}$ | Dishwasher      | $\sqrt{}$ | Dryer          |
| $\sqrt{}$ | Freezer         | $\sqrt{}$ | Extractor hood |