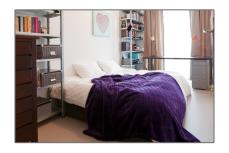

#### Basic Details

| Property Type:  | Apartment               |  |
|-----------------|-------------------------|--|
| Listing Type:   | For Rent                |  |
| Price:          | <b>€1.600 Per Month</b> |  |
| Available from: | 01 April 2017           |  |
| View:           | Garden                  |  |
| Bedrooms:       | 2                       |  |
| Bathrooms:      | 1                       |  |
| Size:           | 74 m <sup>2</sup>       |  |
| Year Built:     | 2010                    |  |
| Double glass:   | Yes                     |  |