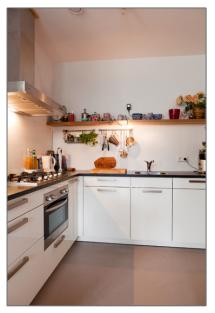

#### Features

| $\sqrt{}$ | Heating System | √ Elevator      |
|-----------|----------------|-----------------|
| $\sqrt{}$ | Balcony        |                 |
| $\sqrt{}$ | Kitchen:       | Fully Equipped  |
| $\sqrt{}$ | Storage        |                 |
| $\sqrt{}$ | Parking:       | 1               |
| $\sqrt{}$ | Condition:     | Fully Furnished |
|           |                |                 |

## Appliances

| $\sqrt{}$ | Refrigerator    | $\sqrt{}$ | Stove          |
|-----------|-----------------|-----------|----------------|
| $\sqrt{}$ | Washing Machine | $\sqrt{}$ | Oven           |
| $\sqrt{}$ | Dishwasher      | $\sqrt{}$ | Dryer          |
| $\sqrt{}$ | Freezer         | $\sqrt{}$ | Extractor hood |