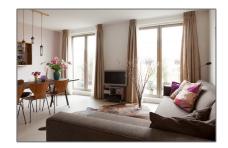

# RENTED

 $74\ m^2$  - Spadinalaan 143, Amsterdam, Noord-Holland Nederland

#### Basic Details

| Property Type:  | Apartment               |  |
|-----------------|-------------------------|--|
| Listing Type:   | For Rent                |  |
| Price:          | <b>€1.600 Per Month</b> |  |
| Available from: | 01 April 2017           |  |
| View:           | Garden                  |  |
| Bedrooms:       | 2                       |  |
| Bathrooms:      | 1                       |  |
| Size:           | 74 m <sup>2</sup>       |  |
| Year Built:     | 2010                    |  |
| Double glass:   | Yes                     |  |

#### Features

| $\sqrt{}$ | Heating System | √ Elevator      |
|-----------|----------------|-----------------|
| $\sqrt{}$ | Balcony        |                 |
| $\sqrt{}$ | Kitchen:       | Fully Equipped  |
| $\sqrt{}$ | Storage        |                 |
| $\sqrt{}$ | Parking:       | 1               |
| $\sqrt{}$ | Condition:     | Fully Furnished |
|           |                |                 |