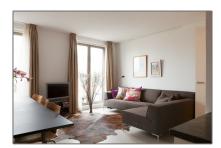

# RENTED

 $74\ m^2$  - Spadinalaan 143, Amsterdam, Noord-Holland Nederland

#### Basic Details

| Property Type:  | Apartment               |  |
|-----------------|-------------------------|--|
| Listing Type:   | For Rent                |  |
| Price:          | <b>€1.600 Per Month</b> |  |
| Available from: | 01 April 2017           |  |
| View:           | Garden                  |  |
| Bedrooms:       | 2                       |  |
| Bathrooms:      | 1                       |  |
| Size:           | 74 m <sup>2</sup>       |  |
| Year Built:     | 2010                    |  |
| Double glass:   | Yes                     |  |

#### Features

| $\sqrt{}$ | Heating System | √ Elevator      |
|-----------|----------------|-----------------|
| $\sqrt{}$ | Balcony        |                 |
| $\sqrt{}$ | Kitchen:       | Fully Equipped  |
| $\sqrt{}$ | Storage        |                 |
| $\sqrt{}$ | Parking:       | 1               |
| $\sqrt{}$ | Condition:     | Fully Furnished |
|           |                |                 |