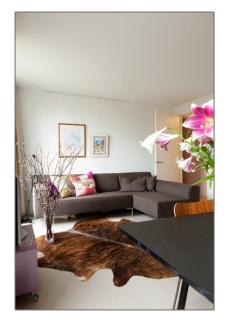

# RENTED

 $74\ m^2$  - Spadinalaan 143, Amsterdam, Noord-Holland Nederland

#### Basic Details

| Property Type:  | Apartment               |  |
|-----------------|-------------------------|--|
| Listing Type:   | For Rent                |  |
| Price:          | <b>€1.600 Per Month</b> |  |
| Available from: | 01 April 2017           |  |
| View:           | Garden                  |  |
| Bedrooms:       | 2                       |  |
| Bathrooms:      | 1                       |  |
| Size:           | 74 m <sup>2</sup>       |  |
| Year Built:     | 2010                    |  |
| Double glass:   | Yes                     |  |

#### Features

| $\sqrt{}$ | Heating System | √ Elevator      |
|-----------|----------------|-----------------|
| $\sqrt{}$ | Balcony        |                 |
| $\sqrt{}$ | Kitchen:       | Fully Equipped  |
| $\sqrt{}$ | Storage        |                 |
| $\sqrt{}$ | Parking:       | 1               |
| $\sqrt{}$ | Condition:     | Fully Furnished |
|           |                |                 |