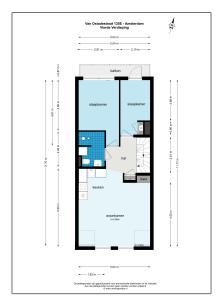

 Bedrooms:
 2

 Bathrooms:
 1

 Size:
 60 m²

 Year Built:
 -1906

### Address Map

| Country:       | NL               |  |
|----------------|------------------|--|
| State:         | Noord-Holland    |  |
| City:          | Amsterdam        |  |
| Zipcode:       | 1072 SW          |  |
| Street:        | Van Ostadestraat |  |
| Street Number: | 135 E            |  |
| Floor Number:  | 3                |  |
| Longitude:     | E4° 53' 38.7"    |  |
| Latitude:      | N52° 21' 9.2"    |  |
|                |                  |  |