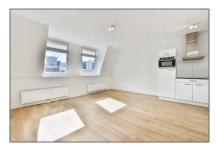

### Features

√ Heating System

-√

Balcony

√ Kitchen

√

Condition:

Semi Furnished

 Bedrooms:
 2

 Bathrooms:
 1

 Size:
 60 m²

 Year Built:
 -1906