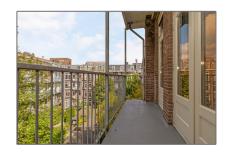

# Rented

 $86\ m^2$  - Amstelveenseweg 332 III 1076 CT, Amsterdam, Noord-Holland Netherlands







































#### **Basic Details**

Property Type: Apartment

Listing Type: For Rent

Price: **€1.750 Per Month** 

Rental price: excluding

Available from: **01-11-2020** 

View: Street

Bedrooms: 2

Bathrooms: 1

Size: **86 m**<sup>2</sup>

Double glass: Yes

#### **Features**

√ Heating System

√

Balcony

√ Kitchen

## **Appliances**

√ Refrigerator

/ Stove

√ Ove

Oven

√ Dishwasher

√ Freezer

Extractor hood

## Address Map

Country: NL

State: **Noord-Holland** 

City: Amsterdam

Zipcode: 1076 CT

Street: Amstelveenseweg
332 III

Floor Number: **0** 

Longitude: **E4° 51' 26.1"** 

Latitude: **N52° 20' 45"** 

## Neighborhood

| 1101911000          |            |
|---------------------|------------|
| Shopping<br>Center: | 10 Minutes |
| Town Center:        | 20 Minutes |
| Train Station