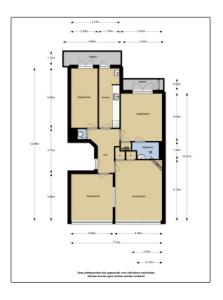

# Rented

 $86\ m^2$  - Amstelveenseweg 332 III 1076 CT, Amsterdam, Noord-Holland Netherlands

Bathrooms: 1

Size: **86 m**<sup>2</sup>

Double glass: Yes