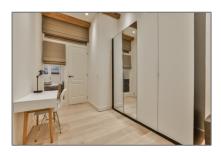

# Apartment for rent

82 m² - Prinseneiland 27 G 1013 LL, Amsterdam, Noord-Holland Netherlands

#### Basic **Details**

| Property Type:  | Apartment         |  |
|-----------------|-------------------|--|
| Listing Type:   | For Rent          |  |
| Price:          | €2.050 Per Month  |  |
| Rental price:   | excluding         |  |
| Available from: | direct            |  |
| View:           | Street            |  |
| Bedrooms:       | 2                 |  |
| Bathrooms:      | 2                 |  |
| Size:           | 82 m <sup>2</sup> |  |
| Year Built:     | -1906             |  |
| Double glass:   | Yes               |  |