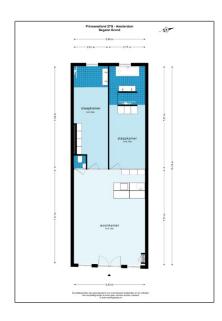

# Apartment for rent

82 m² - Prinseneiland 27 G 1013 LL, Amsterdam, Noord-Holland Netherlands

#### Basic **Details**

| Property Type:  | Apartment         |  |
|-----------------|-------------------|--|
| Listing Type:   | For Rent          |  |
| Price:          | €2.050 Per Month  |  |
| Rental price:   | excluding         |  |
| Available from: | direct            |  |
| View:           | Street            |  |
| Bedrooms:       | 2                 |  |
| Bathrooms:      | 2                 |  |
| Size:           | 82 m <sup>2</sup> |  |
| Year Built:     | -1906             |  |
| Double glass:   | Yes               |  |

### Address Map

| Country:       | NL            |  |
|----------------|---------------|--|
| State:         | Noord-Holland |  |
| City:          | Amsterdam     |  |
| Zipcode:       | 1013 LL       |  |
| Street:        | Prinseneiland |  |
| Street Number: | 27 G          |  |
| Floor Number:  | 0             |  |