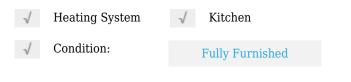

#### Features

### Appliances

| <br>Refrigerator | <br>Microwave      |
|------------------|--------------------|
| <br>Oven         | <br>Dishwasher     |
| <br>Freezer      | <br>Extractor hood |