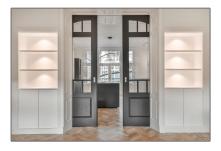

# RENTED

110 m<sup>2</sup> - Nicolaas Maesstraat 38 II 1071 RB, Amsterdam, Noord-Holland Netherlands













































#### Basic Details

Appliances

| Property Type:  | Apartment          |  |
|-----------------|--------------------|--|
| Listing Type:   | For Rent           |  |
| Price:          | €2.350 Per Month   |  |
| Rental price:   | excluding          |  |
| Available from: | Direct             |  |
| View:           | Street             |  |
| Bedrooms:       | 2                  |  |
| Bathrooms:      | 1                  |  |
| Size:           | 110 m <sup>2</sup> |  |
| Year Built:     | 1906-1930          |  |
| Double glass:   | Yes                |  |

#### Features

- ✓ Heating System✓ Balcony✓ Kitchen
- $\checkmark$  Condition:

Semi Furnished

### Address Map

| <br>Refrigerator | <br>Microwave      |
|------------------|--------------------|
| <br>Oven         | <br