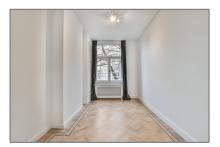

# RENTED

110 m<sup>2</sup> - Nicolaas Maesstraat 38 II 1071 RB, Amsterdam, Noord-Holland Netherlands

#### Basic Details

Appliances

| Property Type:  | Apartment          |  |
|-----------------|--------------------|--|
| Listing Type:   | For Rent           |  |
| Price:          | €2.350 Per Month   |  |
| Rental price:   | excluding          |  |
| Available from: | Direct             |  |
| View:           | Street             |  |
| Bedrooms:       | 2                  |  |
| Bathrooms:      | 1                  |  |
| Size:           | 110 m <sup>2</sup> |  |
| Year Built:     | 1906-1930          |  |
| Double glass:   | Yes                |  |

#### Features

- ✓ Heating System✓ Balcony✓ Kitchen
- $\checkmark$  Condition:

Semi Furnished