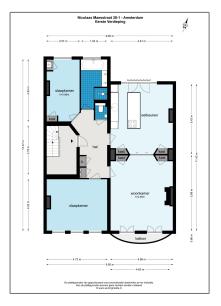

# RENTED

110 m<sup>2</sup> - Nicolaas Maesstraat 38 II 1071 RB, Amsterdam, Noord-Holland Netherlands

#### Basic Details

Appliances

| Property Type:  | Apartment          |  |
|-----------------|--------------------|--|
| Listing Type:   | For Rent           |  |
| Price:          | €2.350 Per Month   |  |
| Rental price:   | excluding          |  |
| Available from: | Direct             |  |
| View:           | Street             |  |
| Bedrooms:       | 2                  |  |
| Bathrooms:      | 1                  |  |
| Size:           | 110 m <sup>2</sup> |  |
| Year Built:     | 1906-1930          |  |
| Double glass:   | Yes                |  |