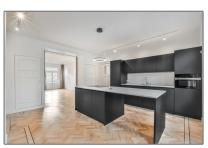

# RENTED

110 m<sup>2</sup> - Nicolaas Maesstraat 38 II 1071 RB, Amsterdam, Noord-Holland Netherlands













































#### Basic Details

Appliances

| Property Type:  | Apartment          |  |
|-----------------|--------------------|--|
| Listing Type:   | For Rent           |  |
| Price:          | €2.350 Per Month   |  |
| Rental price:   | excluding          |  |
| Available from: | Direct             |  |
| View:           | Street             |  |
| Bedrooms:       | 2                  |  |
| Bathrooms:      | 1                  |  |
| Size:           | 110 m <sup>2</sup> |  |
| Year Built:     | 1906-1930          |  |
| Double glass:   | Yes                |  |

#### Features

- ✓ Heating System✓ Balcony✓ Kitchen
- $\checkmark$  Condition:

Semi Furnished

### Address Map

| <br>Refrigerator | <br>Microwave      |
|------------------|--------------------|
| <br>Oven         | <br>D