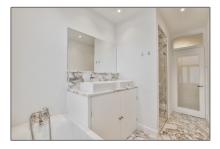

# RENTED

110 m<sup>2</sup> - Nicolaas Maesstraat 38 II 1071 RB, Amsterdam, Noord-Holland Netherlands













































#### Basic Details

Appliances

| Property Type:  | Apartment          |  |
|-----------------|--------------------|--|
| Listing Type:   | For Rent           |  |
| Price:          | €2.350 Per Month   |  |
| Rental price:   | excluding          |  |
| Available from: | Direct             |  |
| View:           | Street             |  |
| Bedrooms:       | 2                  |  |
| Bathrooms:      | 1                  |  |
| Size:           | 110 m <sup>2</sup> |  |
| Year Built:     | 1906-1930          |  |
| Double glass:   | Yes                |  |

#### Features

- ✓ Heating System✓ Balcony✓ Kitchen
- $\checkmark$  Condition:

Semi Furnished

### Address Map

| <br>Refrigerator | <br>Microwave      |
|------------------|--------------------|
| <br>Oven         | <br>Dishw