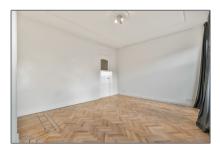

# RENTED

110 m<sup>2</sup> - Nicolaas Maesstraat 38 II 1071 RB, Amsterdam, Noord-Holland Netherlands













































#### Basic Details

Appliances

| Property Type:  | Apartment          |  |
|-----------------|--------------------|--|
| Listing Type:   | For Rent           |  |
| Price:          | €2.350 Per Month   |  |
| Rental price:   | excluding          |  |
| Available from: | Direct             |  |
| View:           | Street             |  |
| Bedrooms:       | 2                  |  |
| Bathrooms:      | 1                  |  |
| Size:           | 110 m <sup>2</sup> |  |
| Year Built:     | 1906-1930          |  |
| Double glass:   | Yes                |  |

#### Features

- ✓ Heating System✓ Balcony✓ Kitchen
- $\checkmark$  Condition:

Semi Furnished

### Address Map

| <br>Refrigerator | <br>Microwave      |
|------------------|--------------------|
| <br>Oven         | <br>Dis