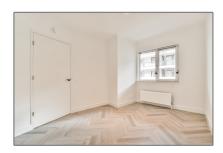

# Apartment for rent

 $110\ m^2$  - 1181 GZ, Amstelveen, Noord-Holland Netherlands

#### Basic **Details**

| Property Type:  | Apartment          |  |
|-----------------|--------------------|--|
| Listing Type:   | For Rent           |  |
| Price:          | €2.000 Per Month   |  |
| Rental price:   | Excluding          |  |
| Available from: | 07-08-2021         |  |
| View:           | Street             |  |
| Bedrooms:       | 2                  |  |
| Bathrooms:      | 2                  |  |
| Size:           | 110 m <sup>2</sup> |  |