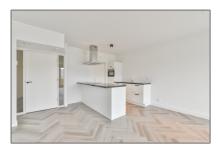

#### Basic **Details**

| Property Type:  | Apartment          |  |
|-----------------|--------------------|--|
| Listing Type:   | For Rent           |  |
| Price:          | €2.000 Per Month   |  |
| Rental price:   | Excluding          |  |
| Available from: | 07-08-2021         |  |
| View:           | Street             |  |
| Bedrooms:       | 2                  |  |
| Bathrooms:      | 2                  |  |
| Size:           | 110 m <sup>2</sup> |  |

## Appliances

| <br>Refrigerator |
|------------------|
| <br>Oven         |
| <br>Freezer      |

| <br>Microwave      |
|--------------------|
| <br>Dishwasher     |
| <br>Extractor hood |