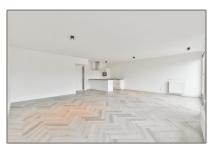

# Apartment for rent

 $110\ m^2$  - 1181 GZ, Amstelveen, Noord-Holland Netherlands

#### Basic **Details**

| Property Type:  | Apartment          |  |
|-----------------|--------------------|--|
| Listing Type:   | For Rent           |  |
| Price:          | €2.000 Per Month   |  |
| Rental price:   | Excluding          |  |
| Available from: | 07-08-2021         |  |
| View:           | Street             |  |
| Bedrooms:       | 2                  |  |
| Bathrooms:      | 2                  |  |
| Size:           | 110 m <sup>2</sup> |  |