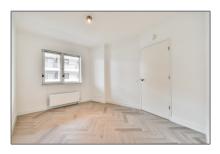

# Apartment for rent

 $110\ m^2$  - 1181 GZ, Amstelveen, Noord-Holland Netherlands

#### Basic **Details**

| Property Type:  | Apartment          |  |
|-----------------|--------------------|--|
| Listing Type:   | For Rent           |  |
| Price:          | €2.000 Per Month   |  |
| Rental price:   | Excluding          |  |
| Available from: | 07-08-2021         |  |
| View:           | Street             |  |
| Bedrooms:       | 2                  |  |
| Bathrooms:      | 2                  |  |
| Size:           | 110 m <sup>2</sup> |  |