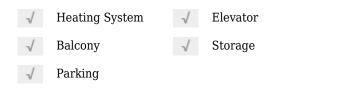

# Apartment for rent

 $110\ m^2$  - 1181 GZ, Amstelveen, Noord-Holland Netherlands







































#### Basic **Details**

| Property Type:  | Apartment          |  |
|-----------------|--------------------|--|
| Listing Type:   | For Rent           |  |
| Price:          | €2.000 Per Month   |  |
| Rental price:   | Excluding          |  |
| Available from: | 07-08-2021         |  |
| View:           | Street             |  |
| Bedrooms:       | 2                  |  |
| Bathrooms:      | 2                  |  |
| Size:           | 110 m <sup>2</sup> |  |

#### Features



## Appliances

| <br>Refrigerator |
|------------------|
| <br>Oven         |
| <br>Freezer      |

| <br>Microwave      |
|--------------------|
| <br>Dishwasher     |
| <br>Extractor hood |

### Address Map

| Country:      | NL              |  |
|---------------|-----------------|--|
| State:        | Noord-Holland   |  |
| City:         | Amstelveen      |  |
| Zipcode:      | 1181 GZ         |  |
| Floor Number: | 0               |  |
| Longitude:    | E4° 51' 46.5"   |  |
| Latitude:     | N52° 18' 22.8'' |  |

## Neighborhood

Shopping

Center:

| Town Center    |                   |
|----------------|-------------------|
| Metro station: | <b>10 Minutes</b> |
| Bus stop:      | 5 Minutes         |
| Tram stop:     | 5 Minutes         |
| Airport:       | <b>20 Minutes</b> |
| Cin