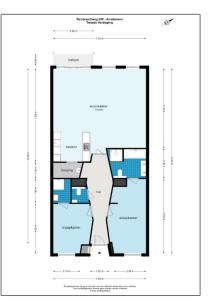

#### Basic **Details**

| Property Type:  | Apartment          |  |
|-----------------|--------------------|--|
| Listing Type:   | For Rent           |  |
| Price:          | €2.000 Per Month   |  |
| Rental price:   | Excluding          |  |
| Available from: | 07-08-2021         |  |
| View:           | Street             |  |
| Bedrooms:       | 2                  |  |
| Bathrooms:      | 2                  |  |
| Size:           | 110 m <sup>2</sup> |  |