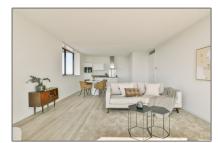

# RENTED

 $78\ m^2$  - Termini  $477\ 1025\ XM$  , Amsterdam , Noord-Holland Netherlands

#### **Basic Details**

Double glass:

Property Type: **Apartment** Listing Type: For Rent Price: €1.620 Per Month Rental price: excluding Available from: Direct View: **Street** Bedrooms: 2 Bathrooms: 1 Size:  $78 m^2$ Year Built: 2011-2020

### Features

✓ Heating System
✓ Elevator
✓ View
✓ Kitchen
✓ Condition:
Semi Furnished