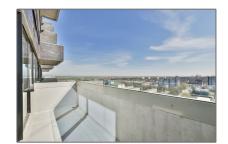

#### **Basic Details**

Double glass:

Property Type: **Apartment** Listing Type: For Rent Price: €1.620 Per Month Rental price: excluding Available from: Direct View: **Street** Bedrooms: 2 Bathrooms: 1 Size:  $78 m^2$ Year Built: 2011-2020

Floor Number:

22

Longitude:

E4° 55' 54.3"

Latitude:

N52° 24' 7.6"