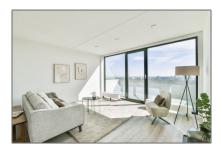

#### **Basic Details**

Double glass:

Property Type: **Apartment** Listing Type: For Rent Price: €1.620 Per Month Rental price: excluding Available from: Direct View: **Street** Bedrooms: 2 Bathrooms: 1 Size:  $78 m^2$ Year Built: 2011-2020

### Features

✓ Heating System
✓ Elevator
✓ View
✓ Kitchen
✓ Condition:
Semi Furnished