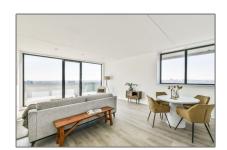

#### **Basic Details**

Double glass:

Property Type: **Apartment** Listing Type: For Rent Price: €1.620 Per Month Rental price: excluding Available from: Direct View: **Street** Bedrooms: 2 Bathrooms: 1 Size:  $78 m^2$ Year Built: 2011-2020

### Features

✓ Heating System
✓ Elevator
✓ View
✓ Kitchen
✓ Condition:
Semi Furnished

# **Appliances**

Microwave

Oven

Dishwasher

Freezer

Extractor hood