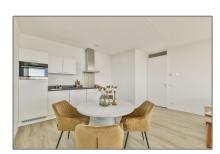

# RENTED

 $78\ m^2$  - Termini  $477\ 1025\ XM$  , Amsterdam , Noord-Holland Netherlands

#### **Basic Details**

Double glass:

Property Type: **Apartment** Listing Type: For Rent Price: €1.620 Per Month Rental price: excluding Available from: Direct View: **Street** Bedrooms: 2 Bathrooms: 1 Size:  $78 m^2$ Year Built: 2011-2020

# **Appliances**

Microwave

Oven

Dishwasher

Freezer

Extractor hood