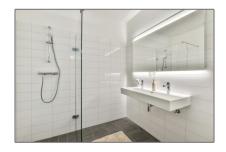

#### **Basic Details**

Double glass:

Property Type: **Apartment** Listing Type: For Rent Price: €1.620 Per Month Rental price: excluding Available from: Direct View: **Street** Bedrooms: 2 Bathrooms: 1 Size:  $78 m^2$ Year Built: 2011-2020

### Features

✓ Heating System
✓ Elevator
✓ View
✓ Kitchen
✓ Condition:
Semi Furnished