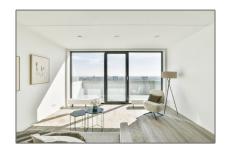

#### **Basic Details**

Double glass:

Property Type: **Apartment** Listing Type: For Rent Price: €1.620 Per Month Rental price: excluding Available from: Direct View: **Street** Bedrooms: 2 Bathrooms: 1 Size:  $78 m^2$ Year Built: 2011-2020

### Features

✓ Heating System
✓ Elevator
✓ View
✓ Kitchen
✓ Condition:
Semi Furnished