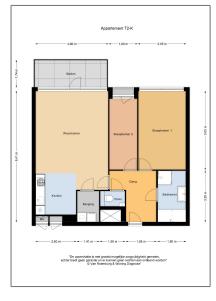

# RENTED

 $78\ m^2$  - Termini  $477\ 1025\ XM$  , Amsterdam , Noord-Holland Netherlands







































#### **Basic Details**

Double glass:

Property Type: **Apartment** Listing Type: For Rent Price: €1.620 Per Month Rental price: excluding Available from: Direct View: **Street** Bedrooms: 2 Bathrooms: 1 Size:  $78 m^2$ Year Built: 2011-2020

Yes

### Features

✓ Heating System
✓ Elevator
✓ View
✓ Kitchen
✓ Condition:
Semi Furnished

# **Appliances**

Microwave

Oven

Dishwasher

Freezer

Extractor hood

# Address Map

Country:

NL

State:

**Noord-Holland** 

City:

Amsterdam

Zipcode:

1025 XM

Street:

Termini

Street Number: Postal Code:

**4**77

**Building Name:** 

**Pulse** 

1025 XM

Floor Number:

22

Longitude:

E4° 55' 54.3"

Latitude:

N52° 24' 7.6"

# Neighborhood

Shopping Center:

**5 Minutes** 

Town Center:

20 Minutes

Metro station:

2 Minutes

Bus stop:

2 Minutes

A