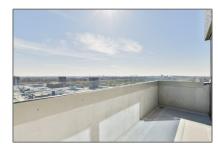

#### **Basic Details**

Double glass:

Property Type: **Apartment** Listing Type: For Rent Price: €1.620 Per Month Rental price: excluding Available from: Direct View: **Street** Bedrooms: 2 Bathrooms: 1 Size:  $78 m^2$ Year Built: 2011-2020

Floor Number:

22

Longitude:

E4° 55' 54.3"

Latitude:

N52° 24' 7.6"